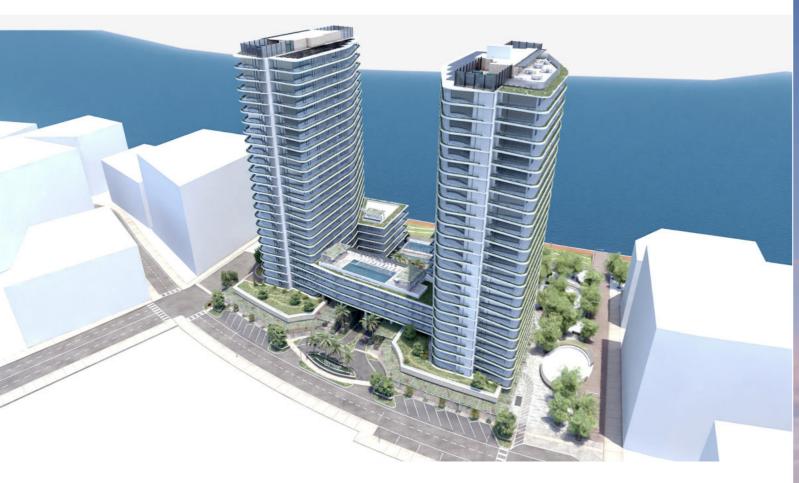

PROJECT: OLYMPIC TOWER APARTMENTS

PRODUCTS: WINDOW WALL, FIRE RATED DOOR, INTERIOR DOOR, SHOWER DOOR

LOCATION: 4900 SPRUCE ST, PHILADELPHIA, PA 19139, AMERICA

ALUMINIUM CURTAIN WALL, WINDOWS AND DOORS MANUFACTURER