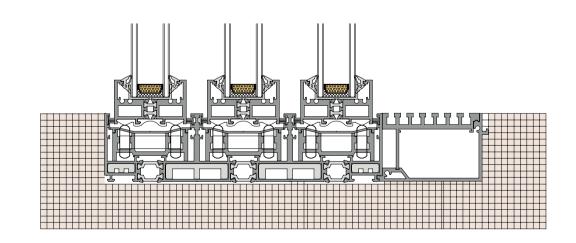

### 36Pro three track four leaf with yarn and two leaf fixed(Hidden Box)

36Pro 三轨四扇带纱两扇固定 (隐框)

36Pro three track 90 degree open fixed on both sides (Hidden Box)

36Pro 三轨 90 度开启两边固定 (隐框)

36Pro 三轨 90 度自由开启 (隐框)