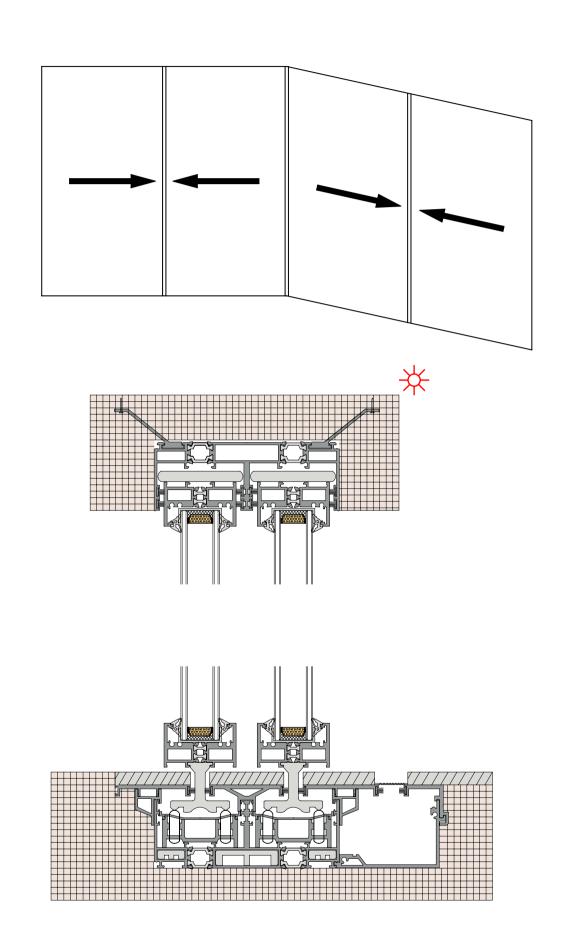

#### 36Pro dual track dual fan activity (Hidden Box)

36Pro 双轨双扇活动 (隐框)

### 36Pro dual track, one fixed and one active(Hidden Box)

36Pro 双轨一固一活 (隐框)