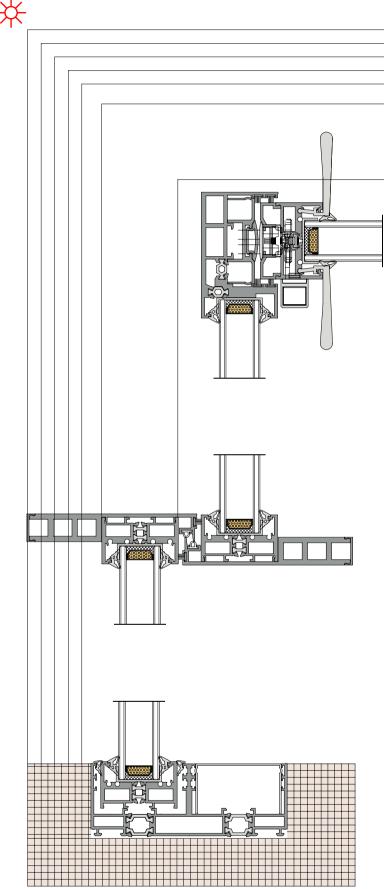

### High-end intelligent

minimalist sliding door system

Product Advantage and Application

### **Advantage of** sliding door system 领域内最具优势的滑动门系统

轮组可自由调节高低

Professional fixed + opening solution, integrated glass railing safety terminator, built-in reinforced midstraight design, good wind pressure resistance, can be equipped with left and right folding screen doors, and can roll up and down invisible screen windows.