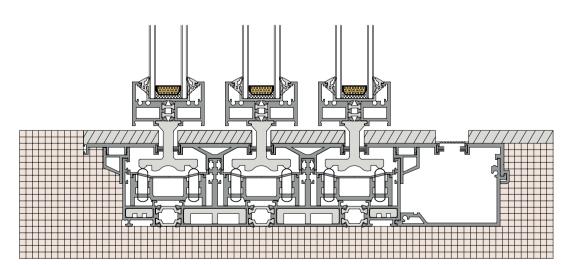

### 36Pro dual track four leaf split(Hidden Box)

36Pro 双轨四扇对开 (隐框)

36Pro dual track 90 degree open fixed on both sides(Hidden Box) 36Pro 双轨 90 度开启两边固定(隐框)

36Pro dual track 90 degree free opening(Hidden Box) 36Pro 双轨 90 度自由开启 (隐框)