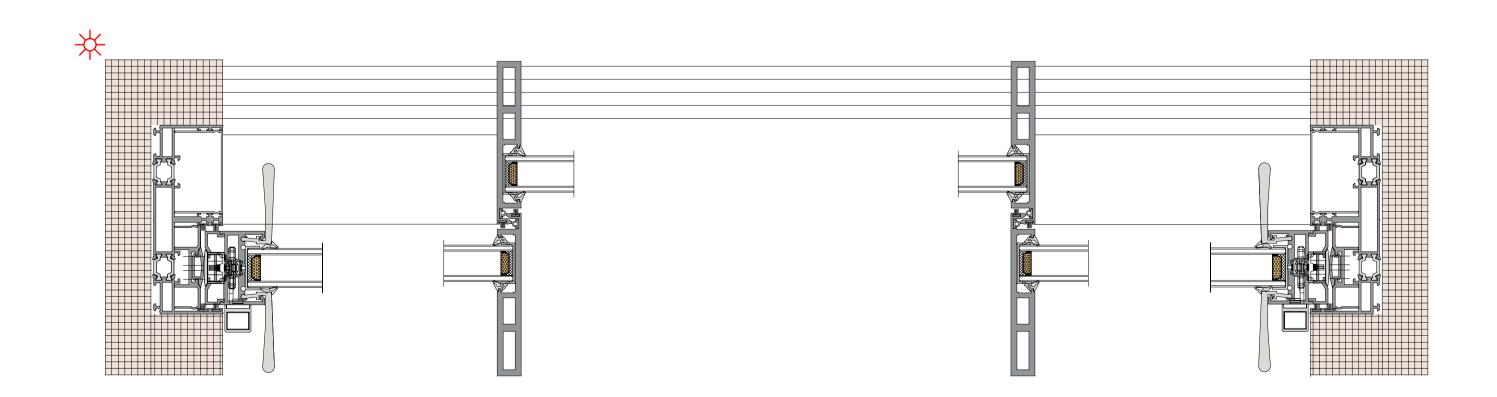

### 36Pro Max three track six leaf split fixed on both sides(Hidden track)

36Pro Max 三轨六扇对开两边固定 (隐轨)







#### 36Pro Max three track four leaf belt yarn(Hidden track)

36Pro Max三轨四扇带纱(隐轨)







36Pro Max three track four leaf with yarn and two leaf fixed(Hidden track)

36Pro Max 三轨四扇带纱两扇固定(隐轨)























**36Pro Max three track** 90 degree free opening (Hidden track) 36Pro Max 三轨 90 度自由开启 (隐轨)













### 36Pro Max dual track dual fan activity(Hidden Box)

36Pro Max 双轨双扇活动(隐框)















# 36Pro Max dual track, one fixed and one active (Hidden Box)

36Pro Max 双轨一固一活(隐框)







#### 36Pro Max dual track, two fixed and two active (Hidden Box)

36Pro Max 双轨两固两活(隐框)











#### 36Pro Max dual track, one fixed and two active(Hidden Box)

36Pro Max 双轨一固两活(隐框)









#### 36Pro Max dual track four leaf split(Hidden Box)

36Pro Max 双轨四扇对开(隐框)













36Pro Max dual track 90 degree open fixed on both sides(Hidden Box)

36Pro Max 双轨 90 度开启两边固定(隐框)









#### 36Pro Max three track belt yarn hidden frame(Hidden Box)

36Pro Max 三轨带纱 (隐框)









#### 36Pro Max Three Track Three Fan(Hidden Box)

36Pro Max 三轨三扇 (隐框)











#### 36Pro Maax three track intermediate yarn(Hidden Box)

36Pro Max 三轨中间纱 (隐框)











36Pro Max 三轨六扇对开两边固定(隐框)







### 36Pro Max three track four leaf belt yarn(Hidden Box)

36Pro Max 三轨四扇带纱(隐框)







## 36Pro Max three track four leaf with yarn and two leaf fixed(Hidden Box)

36Pro Max 三轨四扇带纱两扇固定(隐框)









36Pro Max three track 90 degree open fixed on both sides(Hidden Box)

36Pro Max 三轨 90 度开启两边固定(隐框)