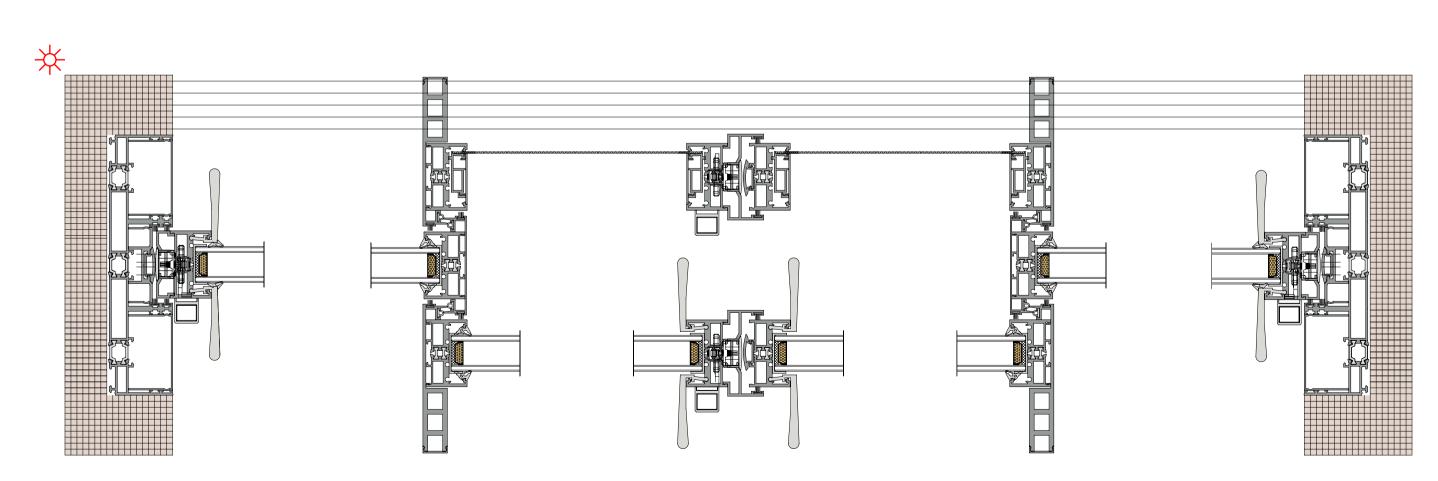

#### 36promax 36pro 是最具竞争优势的系列,它集成了的诸多优秀设计,搭载的双实心304不锈钢轨道与平面轴承接 触面仅为2MM,大大提高了滑动的顺滑度,前后型尼龙防摆的作用使得滑动门具有优异的防摆 效果,加上整框注胶的工艺,与其他滑门的防水效果拉开了较大差距,是可以取代传统滑门的高 是高端系列之一,拥有多项专利技术,是倒装轮组领域最具权威的产品,它攻克了轨道安装要求高技术难以及后期轨道热胀冷缩变形而导致滑门无法顺畅使用的技术难关,并且实现了轮组单 模块化快拆与快装功能,售后维保成本缩减95%以上,非常适合超重型滑门的方案应用。 It is most competitive series, integrating many excellent designs. It is equipped with a double solid 304 stainless steel track and a flat bearing contact surface of only 2mm, greatly improving the smoothness of sliding. The front and rear U-shaped nylon anti swing function makes the sliding door have excellent anti swing effect. Combined with the entire frame injection process, the waterproof effect of the sliding door is significantly different from other sliding doors, it is a high priced series that can replace traditional sliding doors. sliding door system 高端智能极简滑动门系统 隐框 /concealed frame 隐轨 /Hidden track 隐框 /concealed frame 勾起可选方案 / Hook up options 拉手可选方案 / Handle options 收口可选方案 / Closure options 隐框 / Hidden box YES YES 隐轨/ Stealth tracks NO YES 扇极限高 / The fan limit is high 5.5m **6.5**m 扇极限宽 / The fan limit is wide 3m **4**m 扇极限重 / Fan extreme heavy **600**kg 1.2T 活动扇极限面积 / Movable fan limit area 11 18 固定扇极限面积 / Fixed fan limit area 16 23 电动开启 / Electric opening YES YES 智能锁 / Smart locks YES YES 迎宾灯 / Welcome light YES YES 玻璃厚度 / Glass thickness **36**mm **36**mm