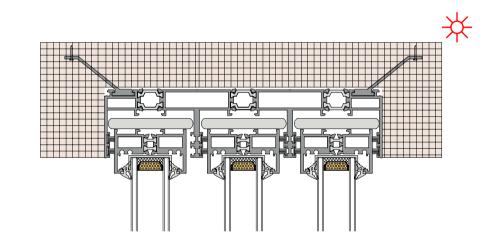

### 36Pro dual track four leaf split(Hidden Box)

36Pro 双轨四扇对开 (隐框)

36Pro dual track 90 degree open fixed on both sides(Hidden Box) 36Pro 双轨 90 度开启两边固定(隐框)

36Pro dual track 90 degree free opening(Hidden Box) 36Pro 双轨 90 度自由开启 (隐框)