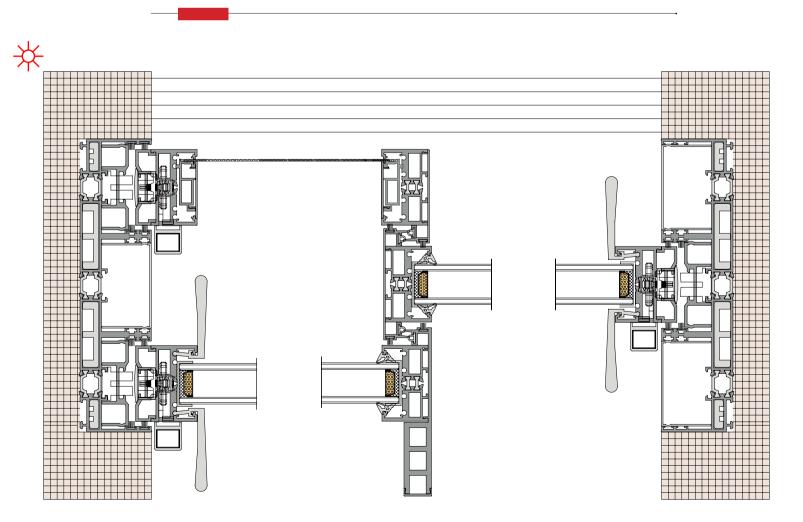

**mm







## 20mini lifting sliding door (Hidden Box)

20mini 提升推拉门(隐框)











#### 36Pro dual track dual fan activity (Hidden Box)

36Pro 双轨双扇活动 (隐框)











### 36Pro dual track, one fixed and one active(Hidden Box)

36Pro 双轨一固一活 (隐框)









### 36Pro dual track, two fixed and two active(Hidden Box)

36Pro 双轨两固两活 (隐框)









### 36Pro dual track, one fixed and two active(Hidden Box)

36Pro 双轨一固两活(隐框)









### 36Pro dual track four leaf split(Hidden Box)

36Pro 双轨四扇对开 (隐框)

















36Pro dual track 90 degree open fixed on both sides(Hidden Box) 36Pro 双轨 90 度开启两边固定(隐框)





36Pro dual track 90 degree free opening(Hidden Box) 36Pro 双轨 90 度自由开启 (隐框)





- 纯粹/自然/本真
- Pure/Natural/Authentic



#### 36Pro three track belt yarn hidden frame(Hidden Box)

36Pro 三轨带纱(隐框)









#### 36Pro Three Track Three Fan(Hidden Box)

36Pro 三轨三扇(隐框)











### 36Pro three track intermediate yarn(Hidden Box)

36Pro 三轨中间纱 (隐框)









#### 36Pro three track six leaf split fixed on both sides(Hidden Box)

36Pro 三轨六扇对开两边固定 (隐框)







#### 36Pro three track four leaf belt yarn(Hidden Box)

36Pro 三轨四扇带纱 (隐框)







### 36Pro three track four leaf with yarn and two leaf fixed(Hidden Box)

36Pro 三轨四扇带纱两扇固定 (隐框)









36Pro three track 90 degree open fixed on both sides (Hidden Box)

36Pro 三轨 90 度开启两边固定 (隐框)















36Pro 三轨 90 度自由开启 (隐框)





Open the door and light up







#### 36Pro Max dual track dual fan (hidden track)

36Pro Max 双轨双扇(隐轨)









## 36Pro Max dual track, one fixed and one active (Hidden track)

36Pro Max 双轨一固一活(隐轨)







#### 36Pro Ma