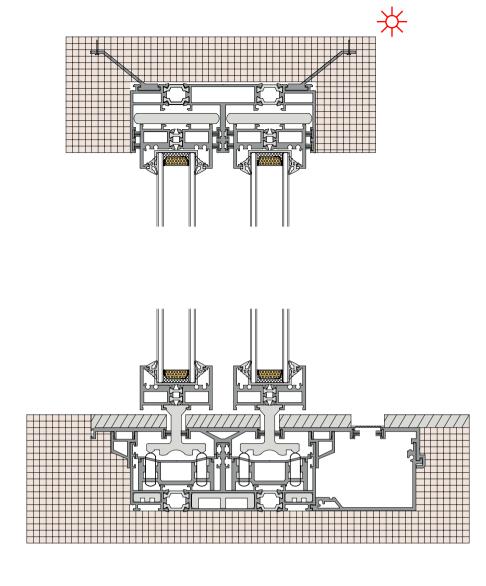

#### 36Pro dual track dual fan activity (Hidden Box)

36Pro 双轨双扇活动 (隐框)

### 36Pro dual track, one fixed and one active(Hidden Box)

36Pro 双轨一固一活 (隐框)