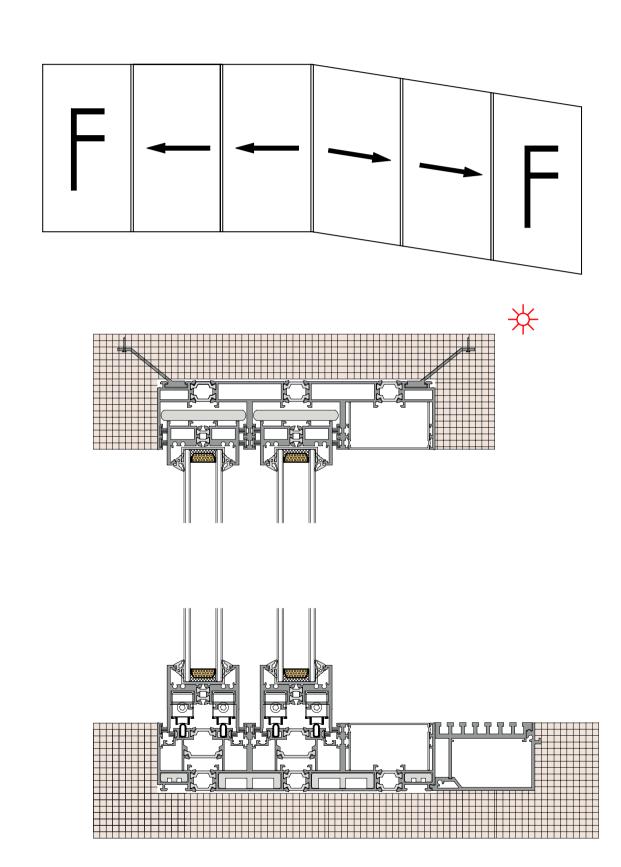

l track four leaf split(Hidden Box)

36Pro 双轨四扇对开 (隐框)

















36Pro dual track 90 degree open fixed on both sides(Hidden Box) 36Pro 双轨 90 度开启两边固定(隐框)





36Pro dual track 90 degree free opening(Hidden Box) 36Pro 双轨 90 度自由开启 (隐框)





- 纯粹/自然/本真
- Pure/Natural/Authentic



#### 36Pro three track belt yarn hidden frame(Hidden Box)

36Pro 三轨带纱(隐框)









#### 36Pro Three Track Three Fan(Hidden Box)

36Pro 三轨三扇(隐框)











### 36Pro three track intermediate yarn(Hidden Box)

36Pro 三轨中间纱 (隐框)









#### 36Pro three track six leaf split fixed on both sides(Hidden Box)

36Pro 三轨六扇对开两边固定 (隐框)







#### 36Pro three track four leaf belt yarn(Hidden Box)

36Pro 三轨四扇带纱 (隐框)







### 36Pro three track four leaf with yarn and two leaf fixed(Hidden Box)

36Pro 三轨四扇带纱两扇固定 (隐框)









36Pro three track 90 degree open fixed on both sides (Hidden Box)

36Pro 三轨 90 度开启两边固定 (隐框)















36Pro 三轨 90 度自由开启 (隐框)





Open the door and light up







#### 36Pro Max dual track dual fan (hidden track)

36Pro Max 双轨双扇(隐轨)









## 36Pro Max dual track, one fixed and one active (Hidden track)

36Pro Max 双轨一固一活(隐轨)







#### 36Pro Max dual track, two fixed and two active (Hidden track)

36Pro Max 双轨两固两活(隐轨)











### 36Pro Max dual track, one fixed and two active(Hidden track)

36Pro Max 双轨一固两活(隐轨)







#### 36Pro Max dual track four leaf split(Hidden track)

36Pro Max 双轨四扇对开(隐轨)













36Pro Max dual track 90 degree open fixed on both sides(Hidden track) 36Pro Max 双轨 90 度开启两边固定(隐轨)







36Pro Max dual track 90 degree freeopening (Hidden track) 36Pro