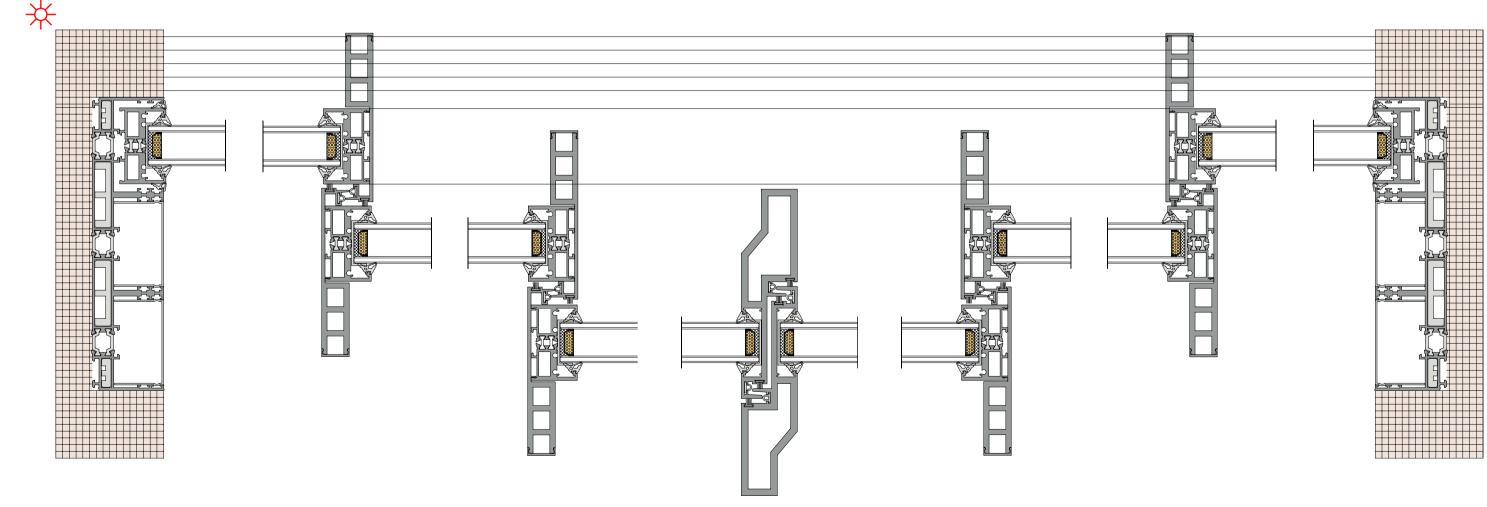

### 36Pro dual track four leaf split(Hidden Box)

36Pro 双轨四扇对开 (隐框)

36Pro dual track 90 degree open fixed on both sides(Hidden Box) 36Pro 双轨 90 度开启两边固定(隐框)

36Pro dual track 90 degree free opening(Hidden Box) 36Pro 双轨 90 度自由开启 (隐框)