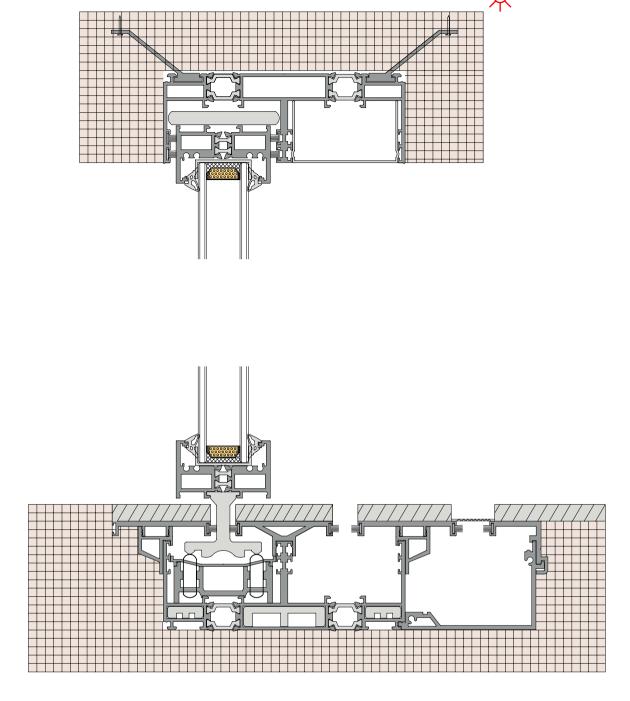

### 36Pro three track intermediate yarn(Hidden Box)

36Pro 三轨中间纱 (隐框)









#### 36Pro three track six leaf split fixed on both sides(Hidden Box)

36Pro 三轨六扇对开两边固定 (隐框)







#### 36Pro three track four leaf belt yarn(Hidden Box)

36Pro 三轨四扇带纱 (隐框)







### 36Pro three track four leaf with yarn and two leaf fixed(Hidden Box)

36Pro 三轨四扇带纱两扇固定 (隐框)









36Pro three track 90 degree open fixed on both sides (Hidden Box)

36Pro 三轨 90 度开启两边固定 (隐框)















36Pro 三轨 90 度自由开启 (隐框)





Open the door and light up







#### 36Pro Max dual track dual fan (hidden track)

36Pro Max 双轨双扇(隐轨)









## 36Pro Max dual track, one fixed and one active (Hidden track)

36Pro Max 双轨一固一活(隐轨)







#### 36Pro Max dual track, two fixed and two active (Hidden track)

36Pro Max 双轨两固两活(隐轨)











### 36Pro Max dual track, one fixed and two active(Hidden track)

36Pro Max 双轨一固两活(隐轨)







#### 36Pro Max dual track four leaf split(Hidden track)

36Pro Max 双轨四扇对开(隐轨)













36Pro Max dual track 90 degree open fixed on both sides(Hidden track) 36Pro Max 双轨 90 度开启两边固定(隐轨)







36Pro Max dual track 90 degree freeopening (Hidden track) 36Pro Max 双轨 90 度自由开启(隐轨)





- 轻奢主义 个性定制
- Light Luxurianism Personalized Customization



#### 36Pro Max three track belt yarn hidden frame(Hidden track)

36Pro Max 三轨带纱 (隐轨)









#### 36Pro Max Three Track Three Fan(Hidden track)

36Pro Max 三轨三扇 (隐轨)











### 36Pro Maax three track intermediate yarn(Hidden track)

36Pro Max 三轨中间纱 (隐轨)









### 36Pro Max three track six leaf split fixed on both sides(Hidden track)

36Pro