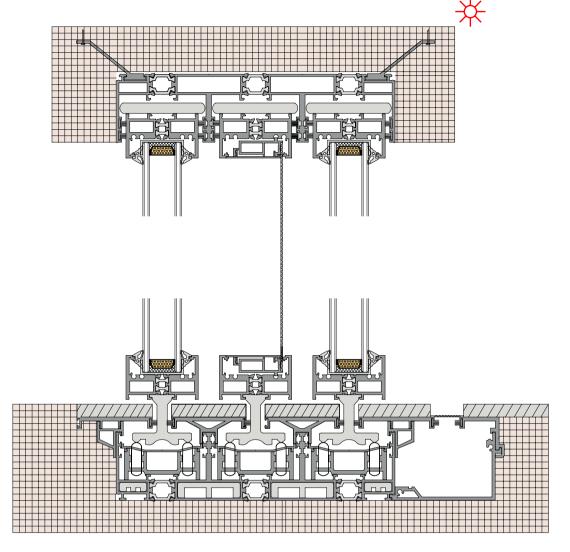

### 36Pro dual track four leaf split(Hidden Box)

36Pro 双轨四扇对开 (隐框)

36Pro dual track 90 degree open fixed on both sides(Hidden Box) 36Pro 双轨 90 度开启两边固定(隐框)

36Pro dual track 90 degree free opening(Hidden Box) 36Pro 双轨 90 度自由开启 (隐框)