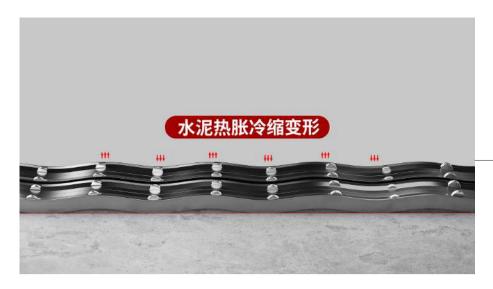

# Solid CNC precision machined anti-tilt wheel 实心 CNC 精密加工防摆轮

采取后装式防止门扇被动升起而脱落/脱轨,无调节空间 晃动间隙几乎为0的绝佳效果 即使历经台风后也表现如初。

#### High impact resistance

The rear-mounted type is adopted to prevent the door leaf from passively rising and falling off/derailing, and there is no room for adjustment Excellent effect with a shaking gap of almost 0 Even after a typhoon, it performed as before.