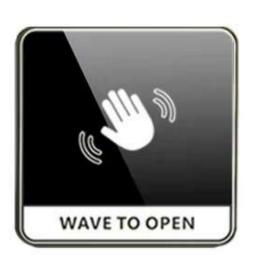

# Face brushing era Convenient instant opening

刷脸时代•便捷秒开

Equipped with high-definition cameras, 3D facial recognition, multiple size options, intelligent unlocking and convenient use.