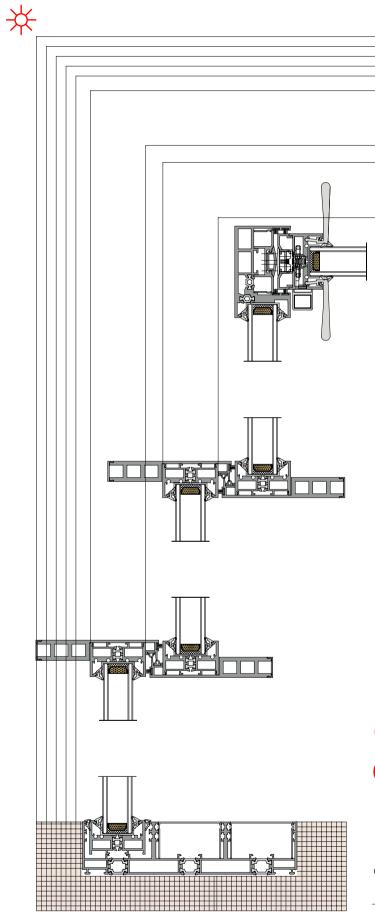

### 36Pro dual track four leaf split(Hidden Box)

36Pro 双轨四扇对开 (隐框)

36Pro dual track 90 degree open fixed on both sides(Hidden Box) 36Pro 双轨 90 度开启两边固定(隐框)

36Pro dual track 90 degree free opening(Hidden Box) 36Pro 双轨 90 度自由开启 (隐框)

### 36Pro three track four leaf with yarn and two leaf fixed(Hidden Box)

36Pro 三轨四扇带纱两扇固定 (隐框)

36Pro three track 90 degree open fixed on both sides (Hidden Box)

36Pro 三轨 90 度开启两边固定 (隐框)

36Pro 三轨 90 度自由开启 (隐框)