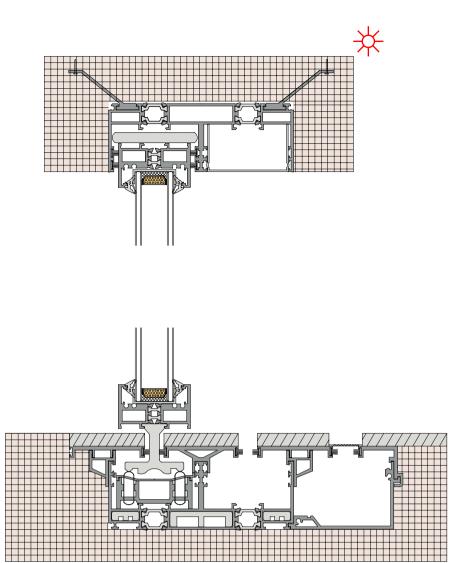

### 36Pro dual track, two fixed and two active(Hidden Box)

36Pro 双轨两固两活 (隐框)

### 36Pro dual track, one fixed and two active(Hidden Box)

36Pro 双轨一固两活(隐框)