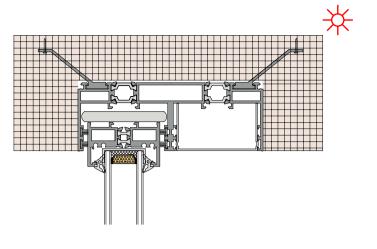

onal sliding doors. sliding door system 高端智能极简滑动门系统 隐框 /concealed frame 隐轨 /Hidden track 隐框 /concealed frame 勾起可选方案 / Hook up options 拉手可选方案 / Handle options 收口可选方案 / Closure options 隐框 / Hidden box YES YES 隐轨/ Stealth tracks NO YES 扇极限高 / The fan limit is high 5.5m **6.5**m 扇极限宽 / The fan limit is wide 3m **4**m 扇极限重 / Fan extreme heavy **600**kg 1.2T 活动扇极限面积 / Movable fan limit area 11 18 固定扇极限面积 / Fixed fan limit area 16 23 电动开启 / Electric opening YES YES 智能锁 / Smart locks YES YES 迎宾灯 / Welcome light YES YES 玻璃厚度 / Glass thickness **36**mm **36**mm







## 20mini lifting sliding door (Hidden Box)

20mini 提升推拉门(隐框)











#### 36Pro dual track dual fan activity (Hidden Box)

36Pro 双轨双扇活动 (隐框)











### 36Pro dual track, one fixed and one active(Hidden Box)

36Pro 双轨一固一活 (隐框)









### 36Pro dual track, two fixed and two active(Hidden Box)

36Pro 双轨两固两活 (隐框)









### 36Pro dual track, one fixed and two active(Hidden Box)

36Pro 双轨一固两活(隐框)









### 36Pro dual track four leaf split(Hidden Box)

36Pro 双轨四扇对开 (隐框)

















36Pro dual track 90 degree open fixed on both sides(Hidden Box) 36Pro 双轨 90 度开启两边固定(隐框)





36Pro dual track 90 degree free opening(Hidden Box) 36Pro 双轨 90 度自由开启 (隐框)





- 纯粹/自然/本真
- Pure/Natural/Authentic



#### 36Pro three track belt yarn hidden frame(Hidden Box)

36Pro 三轨带纱(隐框)









#### 36Pro Three Track Three Fan(Hidden Box)

36Pro 三轨三扇(隐框)











### 36Pro three track intermediate yarn(Hidden Box)

36Pro 三轨中间纱 (隐框)









#### 36Pro three track six leaf split fixed on both sides(Hidden Box)

36Pro 三轨六扇对开两边固定