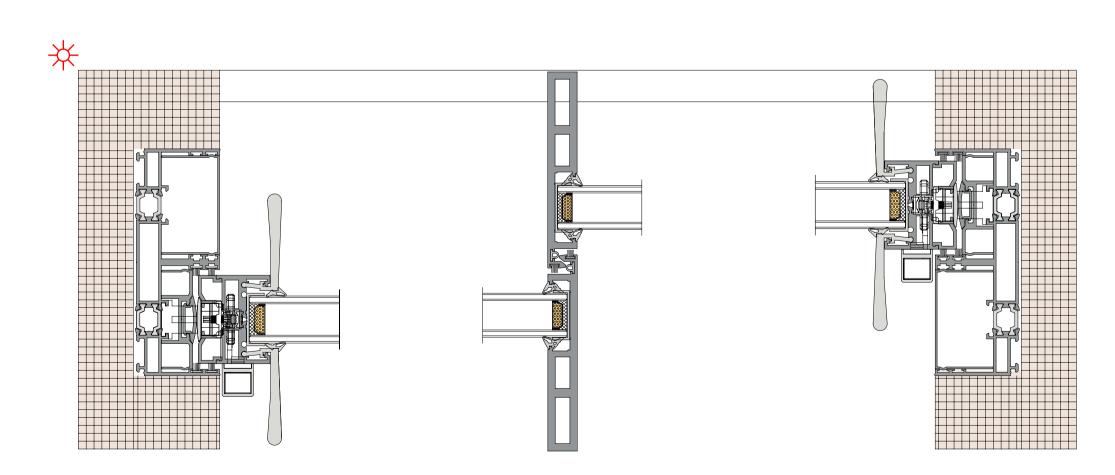

### 36Pro dual track four leaf split(Hidden Box)

36Pro 双轨四扇对开 (隐框)

36Pro dual track 90 degree open fixed on both sides(Hidden Box) 36Pro 双轨 90 度开启两边固定(隐框)

36Pro dual track 90 degree free opening(Hidden Box) 36Pro 双轨 90 度自由开启 (隐框)