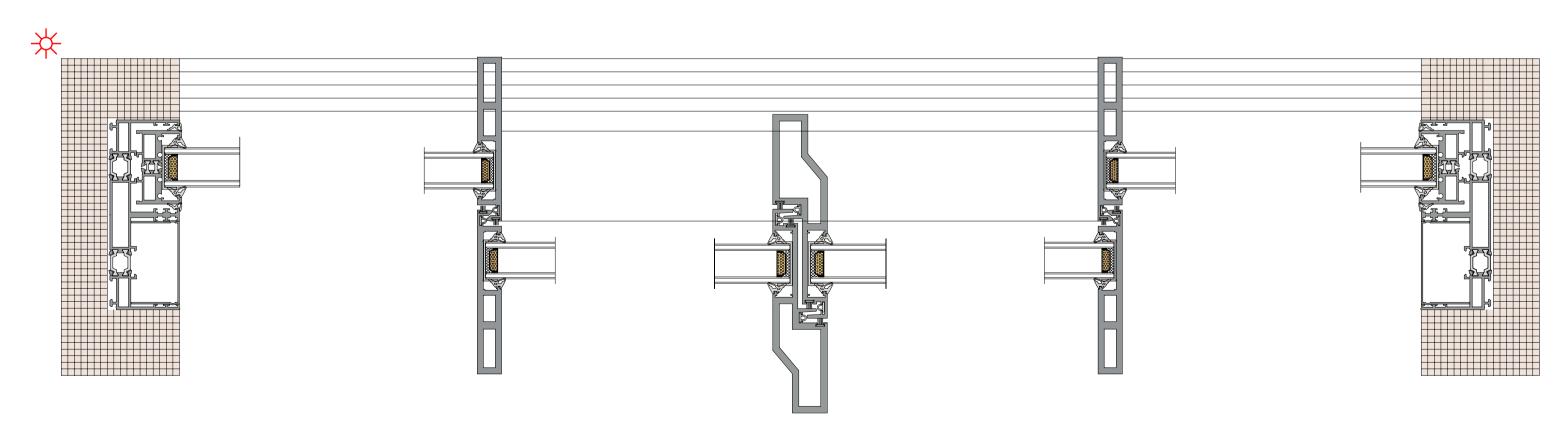

#### 36Pro dual track dual fan activity (Hidden Box)

36Pro 双轨双扇活动 (隐框)

### 36Pro dual track, one fixed and one active(Hidden Box)

36Pro 双轨一固一活 (隐框)

### 36Pro dual track, two fixed and two active(Hidden Box)

36Pro 双轨两固两活 (隐框)

### 36Pro dual track, one fixed and two active(Hidden Box)

36Pro 双轨一固两活(隐框)

### 36Pro dual track four leaf split(Hidden Box)

36Pro 双轨四扇对开 (隐框)

36Pro dual track 90 degree open fixed on both sides(Hidden Box) 36Pro 双轨 90 度开启两边固定(隐框)

36Pro dual track 90 degree free opening(Hidden Box) 36Pro 双轨 90 度自由开启 (隐框)