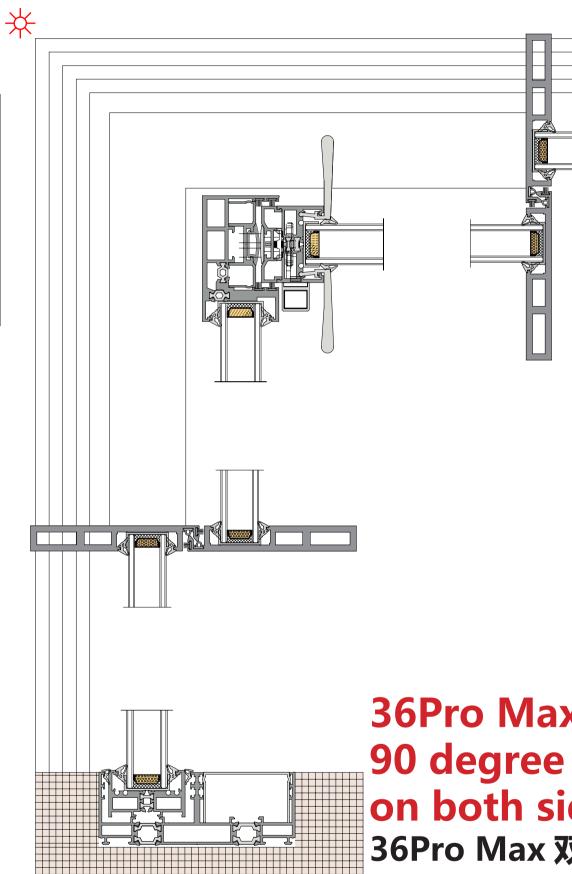

### 36Pro dual track four leaf split(Hidden Box)

36Pro 双轨四扇对开 (隐框)

36Pro dual track 90 degree open fixed on both sides(Hidden Box) 36Pro 双轨 90 度开启两边固定(隐框)

36Pro dual track 90 degree free opening(Hidden Box) 36Pro 双轨 90 度自由开启 (隐框)