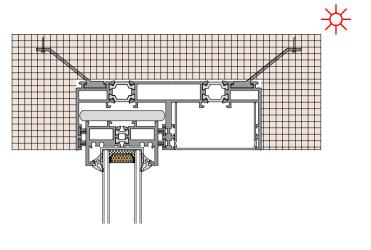

#### SLIDING DOOR

Exquisite Minimalist Sliding Door System, Inspired by Nature and Local Beauty!

- Extra Width
- Extra Height
- Extra Weight
- ① The sliding door system adopts T6 specification of primary aluminum in the profile structure design, the deformation resistance strength is 1.5 times that of conventional aluminum, and the local wall thickness reaches 5.mm to achieve calm response under extreme conditions.
- ② The frame body adopts the design of double broken bridge and multiple broken bridge, which achieves the vertical isothermal effect of the fan and the frame of the two-way double track, and the whole frame adopts 12 corner code glue injection process and invisible drainage design, eliminating the possibility of water leakage of the frame body, plus a special drainage tank combination, effectively improving the waterproof drainage performance of the product
- ③ he glass configuration can be realized from 6mm-15mm, the maximum total thickness of some products can be 39mm, each glass door will be equipped with explosion-proof technology as standard, in the application of super heavy doors can greatly reduce the vibration caused by push and pull and glass bursting, for the safety and comfort of the home to make a good foundation.

THE LOCAL WALL thickness reaches 5.mm