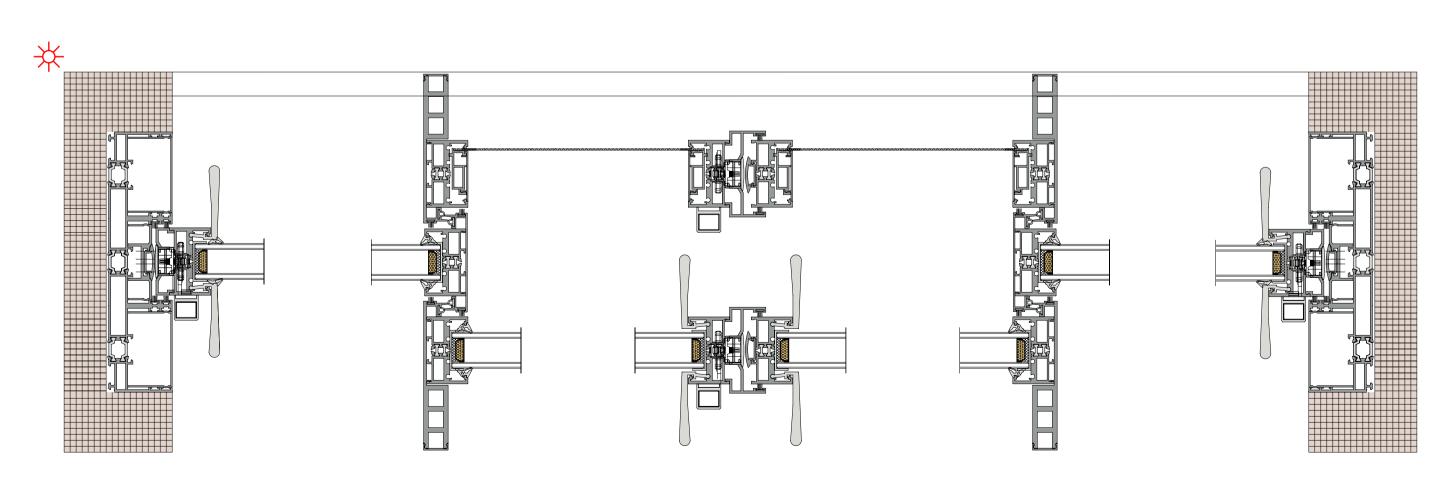

# Multi-track multi-fan

#### 多轨多扇

对于极致采光通风的追求止于此 实现了开放式的超大空间,进出自由,想开多大空间即开多大。

The pursuit of extreme lighting and ventilation ends here

It realizes an open super large space, free entry and exit, and opens as much space as you want.