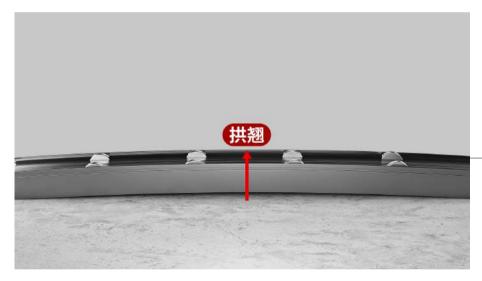

# Solid CNC precision machined anti-tilt wheel 实心 CNC 精密加工防摆轮

采取后装式防止门扇被动升起而脱落/脱轨,无调节空间 晃动间隙几乎为0的绝佳效果 即使历经台风后也表现如初。

#### High impact resistance

The rear-mounted type is adopted to prevent the door leaf from passively rising and falling off/derailing, and there is no room for adjustment Excellent effect with a shaking gap of almost 0 Even after a typhoon, it performed as before.