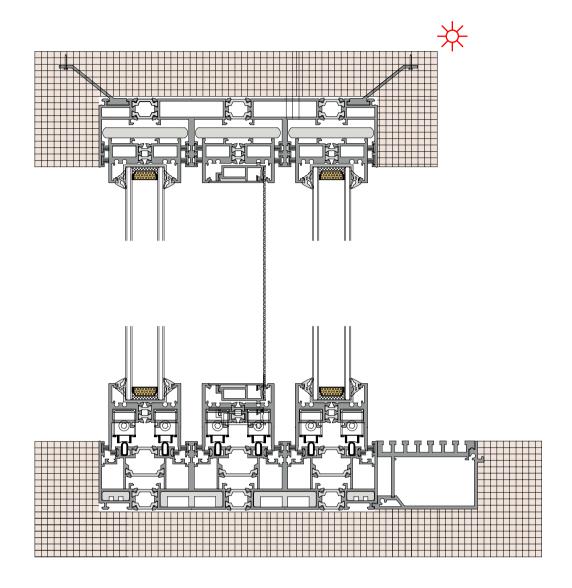

隐框)











### 36Pro dual track, one fixed and one active(Hidden Box)

36Pro 双轨一固一活 (隐框)









### 36Pro dual track, two fixed and two active(Hidden Box)

36Pro 双轨两固两活 (隐框)









### 36Pro dual track, one fixed and two active(Hidden Box)

36Pro 双轨一固两活(隐框)









### 36Pro dual track four leaf split(Hidden Box)

36Pro 双轨四扇对开 (隐框)

















36Pro dual track 90 degree open fixed on both sides(Hidden Box) 36Pro 双轨 90 度开启两边固定(隐框)





36Pro dual track 90 degree free opening(Hidden Box) 36Pro 双轨 90 度自由开启 (隐框)





- 纯粹/自然/本真
- Pure/Natural/Authentic



#### 36Pro three track belt yarn hidden frame(Hidden Box)

36Pro 三轨带纱(隐框)









#### 36Pro Three Track Three Fan(Hidden Box)

36Pro 三轨三扇(隐框)











### 36Pro three track intermediate yarn(Hidden Box)

36Pro 三轨中间纱 (隐框)









#### 36Pro three track six leaf split fixed on both sides(Hidden Box)

36Pro 三轨六扇对开两边固定 (隐框)







#### 36Pro three track four leaf belt yarn(Hidden Box)

36Pro 三轨四扇带纱 (隐框)







### 36Pro three track four leaf with yarn and two leaf fixed(Hidden Box)

36Pro 三轨四扇带纱两扇固定 (隐框)









36Pro three track 90 degree open fixed on both sides (Hidden Box)

36Pro 三轨 90 度开启两边固定 (隐框)















36Pro 三轨 90 度自由开启 (隐框)





Open the door and light up







#### 36Pro Max dual track dual fan (hidden track)

36Pro Max 双轨双扇(隐轨)









## 36Pro Max dual track, one fixed and one active (Hidden track)

36Pro Max 双轨一固一活(隐轨)







#### 36Pro Max dual track, two fixed and two active (Hidden track)

36Pro Max 双轨两固两活(隐轨)











### 36Pro Max dual track, one fixed and two active(Hidden track)