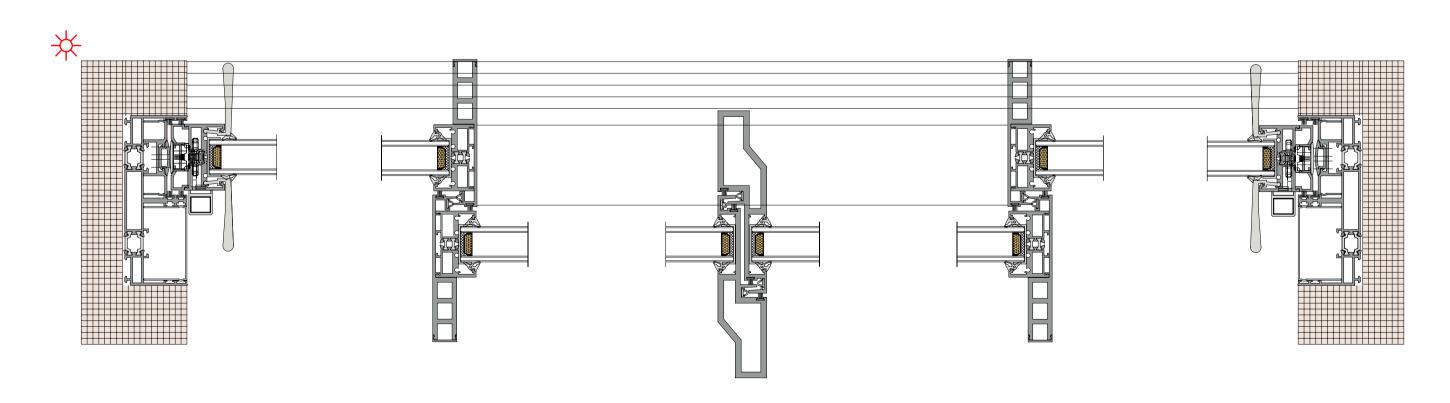

#### 36promax 36pro 是最具竞争优势的系列,它集成了的诸多优秀设计,搭载的双实心304不锈钢轨道与平面轴承接 触面仅为2MM,大大提高了滑动的顺滑度,前后型尼龙防摆的作用使得滑动门具有优异的防摆 效果,加上整框注胶的工艺,与其他滑门的防水效果拉开了较大差距,是可以取代传统滑门的高 是高端系列之一,拥有多项专利技术,是倒装轮组领域最具权威的产品,它攻克了轨道安装要求高技术难以及后期轨道热胀冷缩变形而导致滑门无法顺畅使用的技术难关,并且实现了轮组单 模块化快拆与快装功能,售后维保成本缩减95%以上,非常适合超重型滑门的方案应用。 It is most competitive series, integrating many excellent designs. It is equipped with a double solid 304 stainless steel track and a flat bearing contact surface of only 2mm, greatly improving the smoothness of sliding. The front and rear U-shaped nylon anti swing function makes the sliding door have excellent anti swing effect. Combined with the entire frame injection process, the waterproof effect of the sliding door is significantly different from other sliding doors, it is a high priced series that can replace traditional sliding doors. sliding door system 高端智能极简滑动门系统 隐框 /concealed frame 隐轨 /Hidden track 隐框 /concealed frame 勾起可选方案 / Hook up options 拉手可选方案 / Handle options 收口可选方案 / Closure options 隐框 / Hidden box YES YES 隐轨/ Stealth tracks NO YES 扇极限高 / The fan limit is high 5.5m **6.5**m 扇极限宽 / The fan limit is wide 3m **4**m 扇极限重 / Fan extreme heavy **600**kg 1.2T 活动扇极限面积 / Movable fan limit area 11 18 固定扇极限面积 / Fixed fan limit area 16 23 电动开启 / Electric opening YES YES 智能锁 / Smart locks YES YES 迎宾灯 / Welcome light YES YES 玻璃厚度 / Glass thickness **36**mm **36**mm