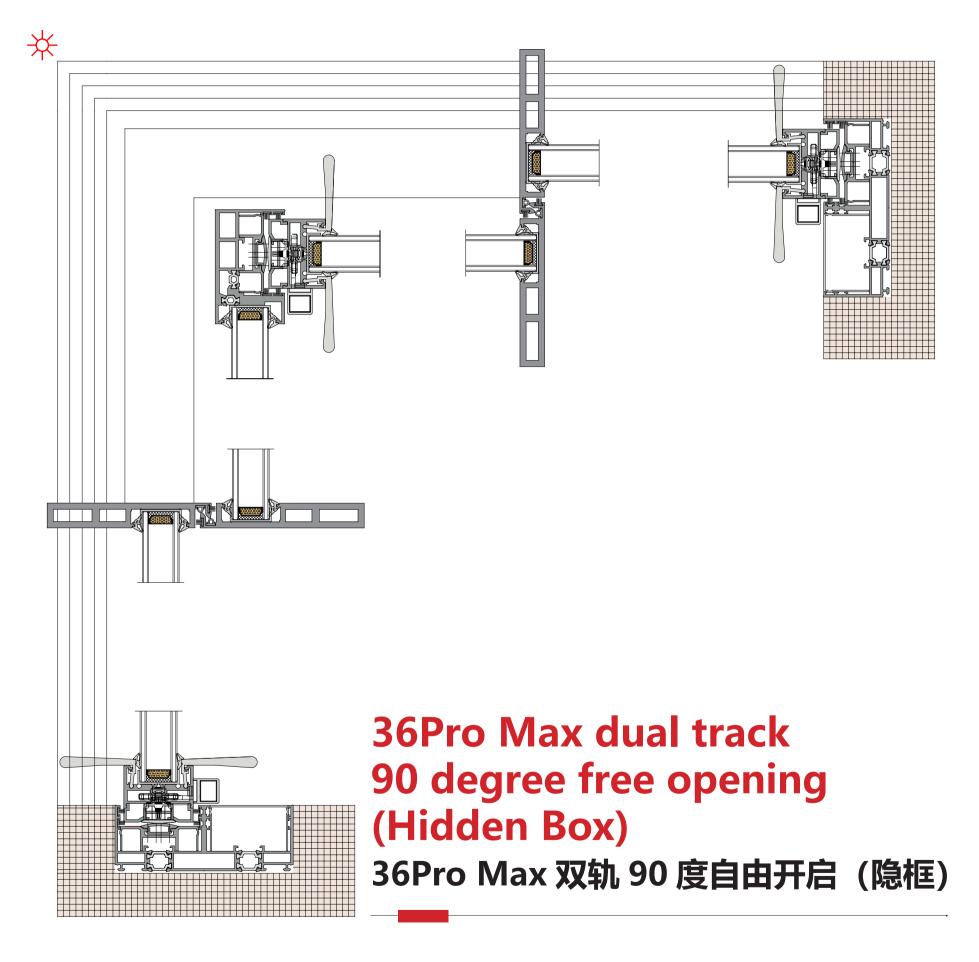

#### 36Pro Max dual track four leaf split(Hidden track)

36Pro Max 双轨四扇对开(隐轨)

36Pro Max dual track 90 degree open fixed on both sides(Hidden track) 36Pro Max 双轨 90 度开启两边固定(隐轨)

36Pro Max dual track 90 degree freeopening (Hidden track) 36Pro Max 双轨 90 度自由开启(隐轨)