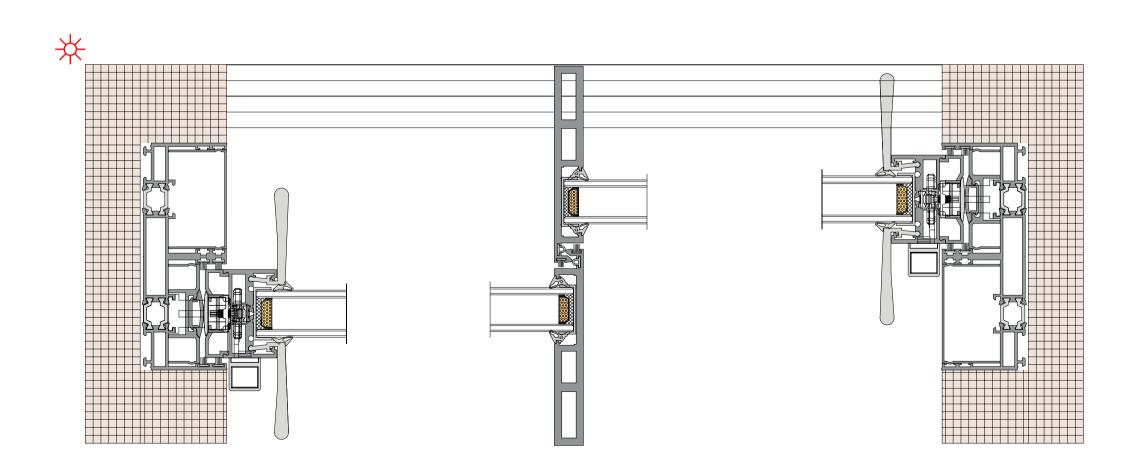

#### 36promax 36pro 是最具竞争优势的系列,它集成了的诸多优秀设计,搭载的双实心304不锈钢轨道与平面轴承接 触面仅为2MM,大大提高了滑动的顺滑度,前后型尼龙防摆的作用使得滑动门具有优异的防摆 效果,加上整框注胶的工艺,与其他滑门的防水效果拉开了较大差距,是可以取代传统滑门的高 是高端系列之一,拥有多项专利技术,是倒装轮组领域最具权威的产品,它攻克了轨道安装要求高技术难以及后期轨道热胀冷缩变形而导致滑门无法顺畅使用的技术难关,并且实现了轮组单 模块化快拆与快装功能,售后维保成本缩减95%以上,非常适合超重型滑门的方案应用。 It is most competitive series, integrating many excellent designs. It is equipped with a double solid 304 stainless steel track and a flat bearing contact surface of only 2mm, greatly improving the smoothness of sliding. The front and rear U-shaped nylon anti swing function makes the sliding door have excellent anti swing effect. Combined with the entire frame injection process, the waterproof effect of the sliding door is significantly different from other sliding doors, it is a high priced series that can replace traditional sliding doors. sliding door system 高端智能极简滑动门系统 隐框 /concealed frame 隐轨 /Hidden track 隐框 /concealed frame 勾起可选方案 / Hook up options 拉手可选方案 / Handle options 收口可选方案 / Closure options 隐框 / Hidden box YES YES 隐轨/ Stealth tracks NO YES 扇极限高 / The fan limit is high 5.5m **6.5**m 扇极限宽 / The fan limit is wide 3m **4**m 扇极限重 / Fan extreme heavy **600**kg 1.2T 活动扇极限面积 / Movable fan limit area 11 18 固定扇极限面积 / Fixed fan limit area 16 23 电动开启 / Electric opening YES YES 智能锁 / Smart locks YES YES 迎宾灯 / Welcome light YES YES 玻璃厚度 / Glass thickness **36**mm **36**mm

#### 36Pro dual track dual fan activity (Hidden Box)

36Pro 双轨双扇活动 (隐框)

### 36Pro dual track, one fixed and one active(Hidden Box)

36Pro 双轨一固一活 (隐框)

### 36Pro dual track, two fixed and two active(Hidden Box)

36Pro 双轨两固两活 (隐框)

### 36Pro dual track, one fixed and two active(Hidden Box)

36Pro 双轨一固两活(隐框)

### 36Pro dual track four leaf split(Hidden Box)

36Pro 双轨四扇对开 (隐框)

36Pro dual track 90 degree open fixed on both sides(Hidden Box) 36Pro 双轨 90 度开启两边固定(隐框)

36Pro dual track 90 degree free opening(Hidden Box) 36Pro 双轨 90 度自由开启 (隐框)