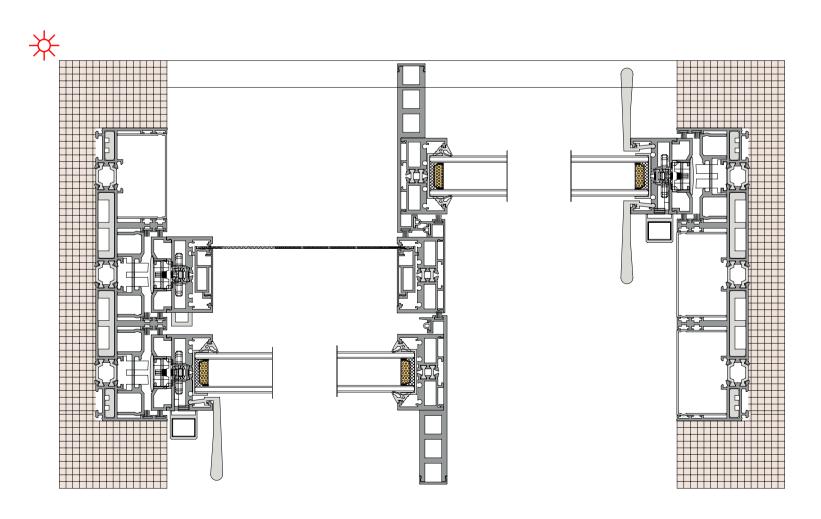

### 36Pro three track four leaf with yarn and two leaf fixed(Hidden Box)

36Pro 三轨四扇带纱两扇固定 (隐框)

36Pro three track 90 degree open fixed on both sides (Hidden Box)

36Pro 三轨 90 度开启两边固定 (隐框)

36Pro 三轨 90 度自由开启 (隐框)