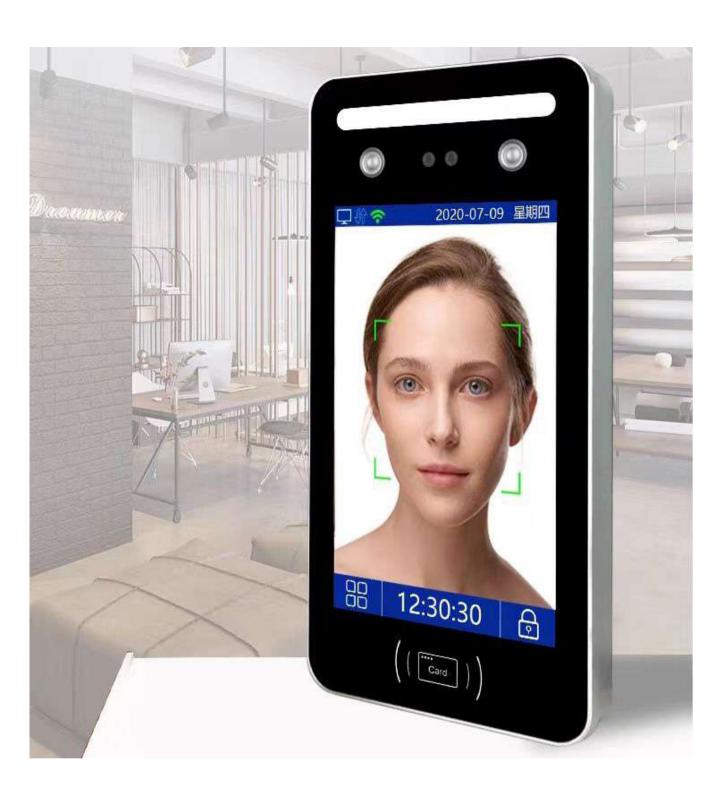

# Face brushing era Convenient instant opening

刷脸时代•便捷秒开

Equipped with high-definition cameras, 3D facial recognition, multiple size options, intelligent unlocking and convenient use.