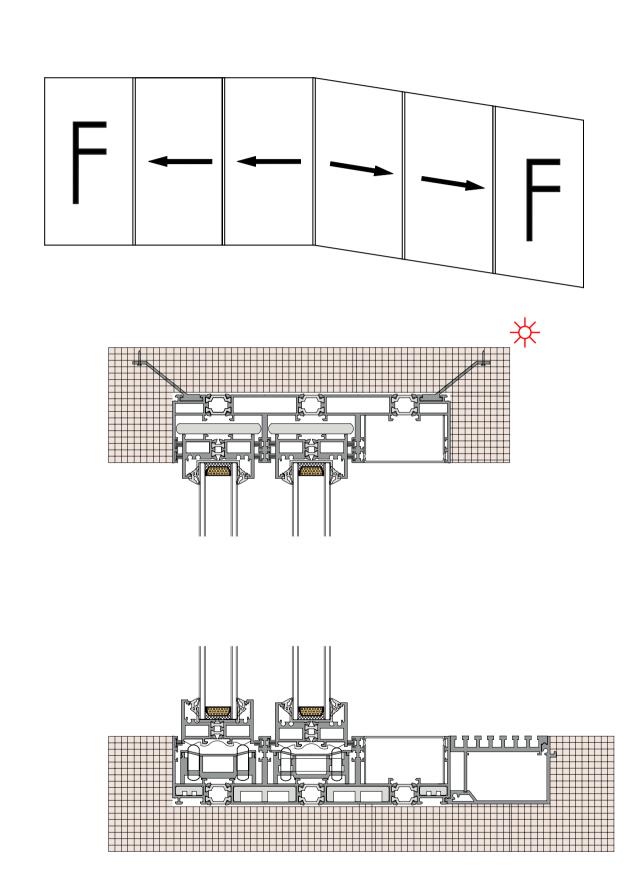

# Pocket door application solution

口袋门应用方案

- 将一切的多余全部舍弃,只留下最自然纯净的风景,以达到形意结合。
- Abandon all excess and leave only the most natural and pure scenery to achieve a combination of form and meaning.

- 将感应式灯光效果与滑动门结合,当门开启时迎宾灯自动亮起,使得进出更加方便,省去了开灯的操作,关门时灯光自动熄灭
- Combining the inductive lighting with the sliding door, the welcome light automatically lights up when the door is opened, making entry and exit more convenient and eliminating the need to turn on the light.

# translation system (electric intelligent system)

平移系统 (电动智能系统)

多功能延伸,智能高效更安全,配置无线接受控制器及开门感应器。

Multi functional extension, intelligent, efficient, and safer, equipped with wireless receiving controller and door opening sensor.