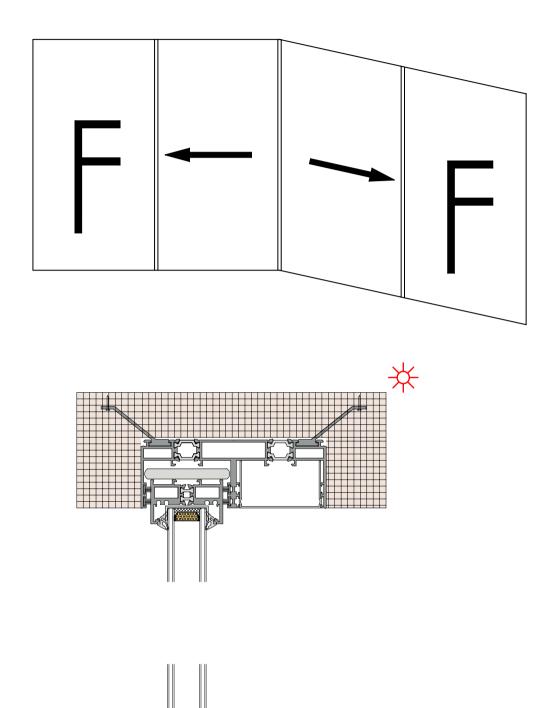

### **Advantage of** sliding door system 领域内最具优势的滑动门系统

轮组可自由调节高低

Professional fixed + opening solution, integrated glass railing safety terminator, built-in reinforced midstraight design, good wind pressure resistance, can be equipped with left and right folding screen doors, and can roll up and down invisible screen windows.