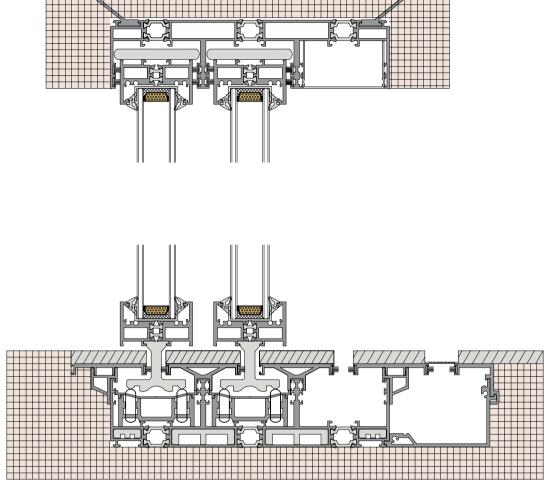

## 20mini lifting sliding door (Hidden Box)

20mini 提升推拉门(隐框)

#### 36Pro dual track dual fan activity (Hidden Box)

36Pro 双轨双扇活动 (隐框)