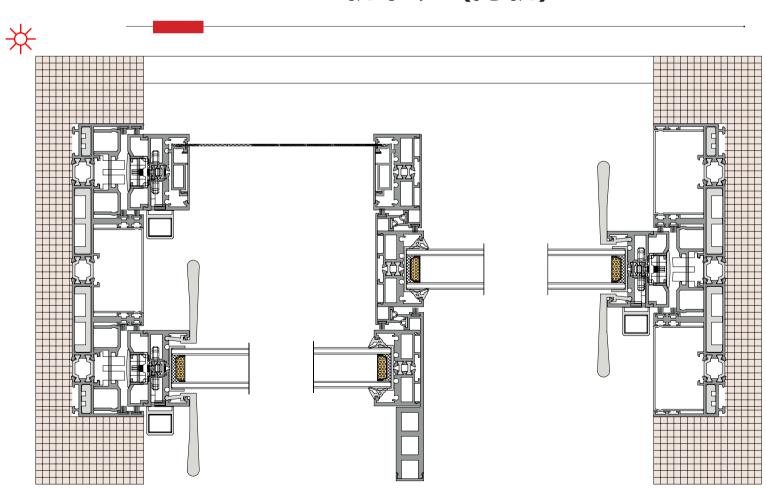

### 36Pro dual track four leaf split(Hidden Box)

36Pro 双轨四扇对开 (隐框)

36Pro dual track 90 degree open fixed on both sides(Hidden Box) 36Pro 双轨 90 度开启两边固定(隐框)

36Pro dual track 90 degree free opening(Hidden Box) 36Pro 双轨 90 度自由开启 (隐框)