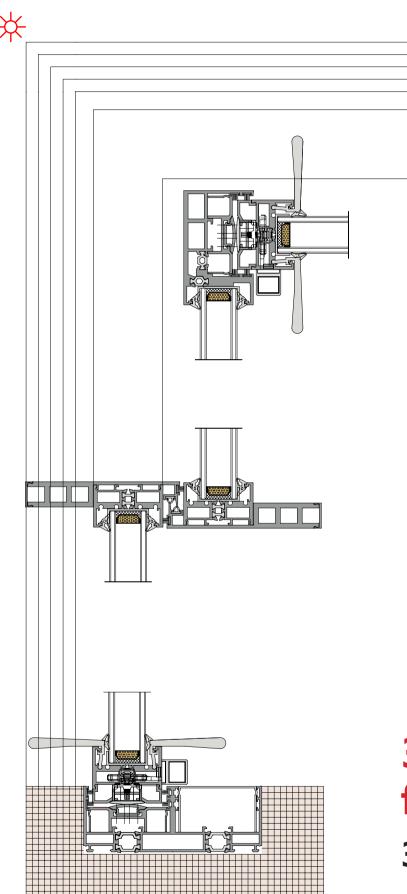

### 36Pro three track four leaf with yarn and two leaf fixed(Hidden Box)

36Pro 三轨四扇带纱两扇固定 (隐框)

36Pro three track 90 degree open fixed on both sides (Hidden Box)

36Pro 三轨 90 度开启两边固定 (隐框)

36Pro 三轨 90 度自由开启 (隐框)