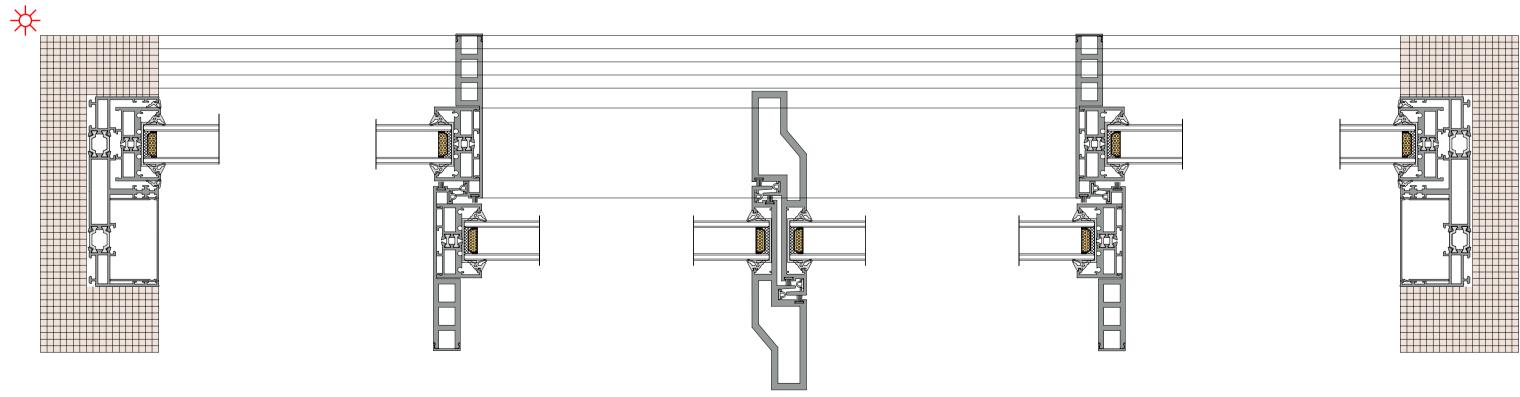

### 36Pro dual track four leaf split(Hidden Box)

36Pro 双轨四扇对开 (隐框)

36Pro dual track 90 degree open fixed on both sides(Hidden Box) 36Pro 双轨 90 度开启两边固定(隐框)

36Pro dual track 90 degree free opening(Hidden Box) 36Pro 双轨 90 度自由开启 (隐框)

### 36Pro three track four leaf with yarn and two leaf fixed(Hidden Box)

36Pro 三轨四扇带纱两扇固定 (隐框)

36Pro three track 90 degree open fixed on both sides (Hidden Box)

36Pro 三轨 90 度开启两边固定 (隐框)

36Pro 三轨 90 度自由开启 (隐框)