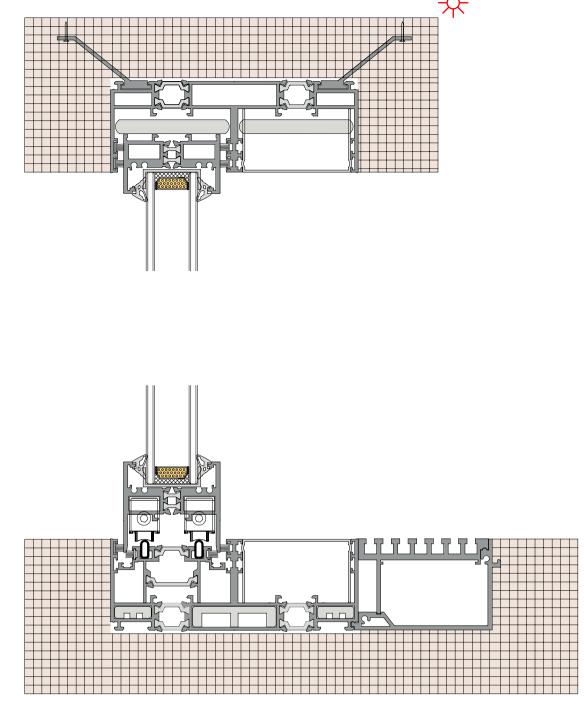

k 隐框 /concealed frame 勾起可选方案 / Hook up options 拉手可选方案 / Handle options 收口可选方案 / Closure options 隐框 / Hidden box YES YES 隐轨/ Stealth tracks NO YES 扇极限高 / The fan limit is high 5.5m **6.5**m 扇极限宽 / The fan limit is wide 3m **4**m 扇极限重 / Fan extreme heavy **600**kg 1.2T 活动扇极限面积 / Movable fan limit area 11 18 固定扇极限面积 / Fixed fan limit area 16 23 电动开启 / Electric opening YES YES 智能锁 / Smart locks YES YES 迎宾灯 / Welcome light YES YES 玻璃厚度 / Glass thickness **36**mm **36**mm







## 20mini lifting sliding door (Hidden Box)

20mini 提升推拉门(隐框)











#### 36Pro dual track dual fan activity (Hidden Box)

36Pro 双轨双扇活动 (隐框)











### 36Pro dual track, one fixed and one active(Hidden Box)

36Pro 双轨一固一活 (隐框)









### 36Pro dual track, two fixed and two active(Hidden Box)

36Pro 双轨两固两活 (隐框)









### 36Pro dual track, one fixed and two active(Hidden Box)

36Pro 双轨一固两活(隐框)









### 36Pro dual track four leaf split(Hidden Box)

36Pro 双轨四扇对开 (隐框)

















36Pro dual track 90 degree open fixed on both sides(Hidden Box) 36Pro 双轨 90 度开启两边固定(隐框)





36Pro dual track 90 degree free opening(Hidden Box) 36Pro 双轨 90 度自由开启 (隐框)





- 纯粹/自然/本真
- Pure/Natural/Authentic



#### 36Pro three track belt yarn hidden frame(Hidden Box)

36Pro 三轨带纱(隐框)









#### 36Pro Three Track Three Fan(Hidden Box)

36Pro 三轨三扇(隐框)











### 36Pro three track intermediate yarn(Hidden Box)

36Pro 三轨中间纱 (隐框)









#### 36Pro three track six leaf split fixed on both sides(Hidden Box)

36Pro 三轨六扇对开两边固定 (隐框)







#### 36Pro three track four leaf belt yarn(Hidden Box)

36Pro 三轨四扇带纱 (隐框)