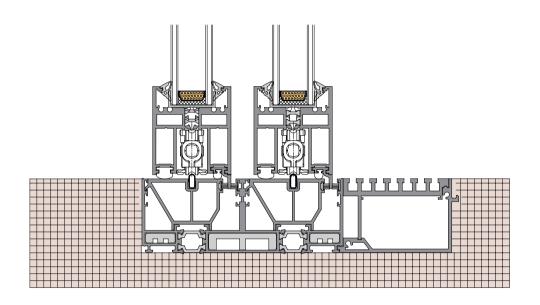

#### 36Pro dual track dual fan activity (Hidden Box)

36Pro 双轨双扇活动 (隐框)

### 36Pro dual track, one fixed and one active(Hidden Box)

36Pro 双轨一固一活 (隐框)