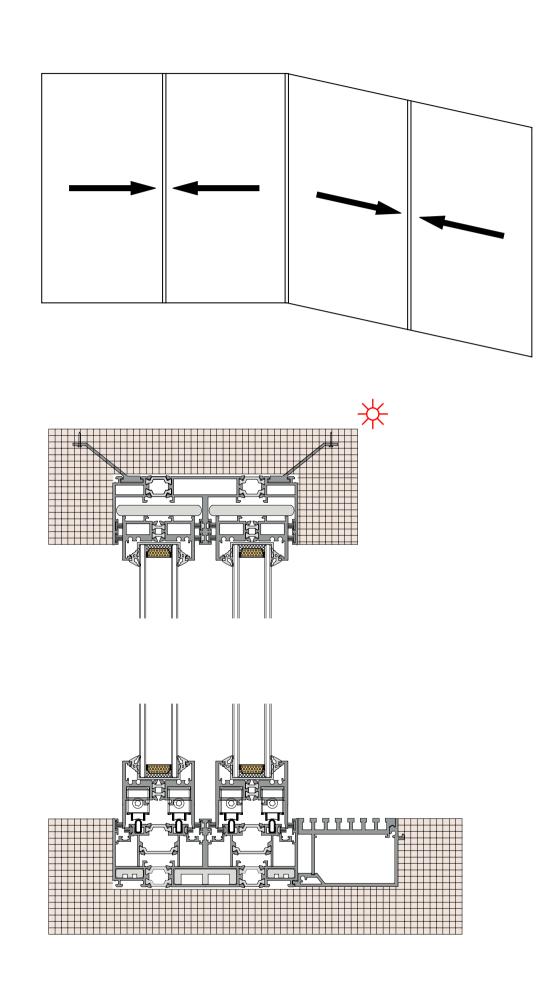

### 36Pro dual track four leaf split(Hidden Box)

36Pro 双轨四扇对开 (隐框)

36Pro dual track 90 degree open fixed on both sides(Hidden Box) 36Pro 双轨 90 度开启两边固定(隐框)

36Pro dual track 90 degree free opening(Hidden Box) 36Pro 双轨 90 度自由开启 (隐框)