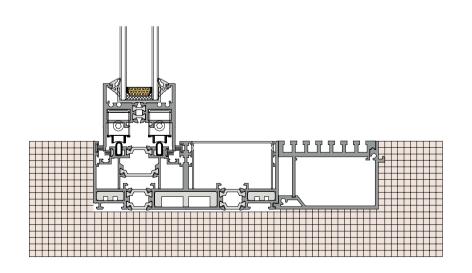

# The solid track liner is designed for oversized, extra-wide and heavy weight

#### 实心轨道内衬专为超大超宽超重

极简门轨道负重 而设计的解决方案,不论多重的玻璃门都轻松应对。

Minimalist door track loading
The solution is designed to handle the glass door with
ease.