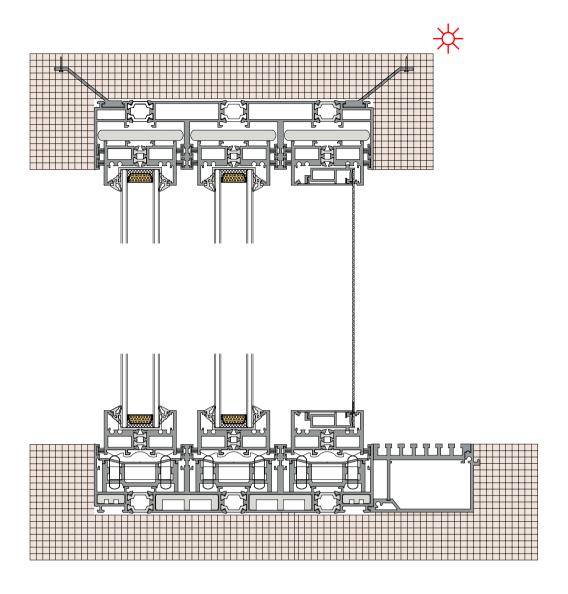

## Three-track ribbon yarn

#### 三轨带纱

采用 304 不锈钢金刚网, 80 丝 /45 丝任选 纱门使用辅框标准化制作组装, 极限降低了纱门的收腰 防盗级别高。

Using 304 stainless steel diamond mesh, 80 wire/45 wire optional,

The screen door is standardized and assembled using auxiliary frames, which reduces the limit of the screen door's waist and high anti-theft level.