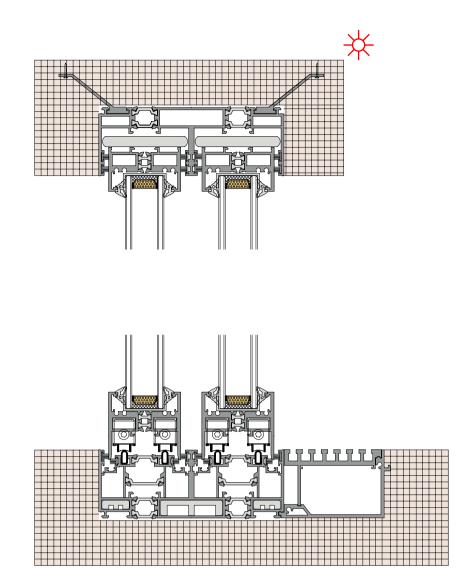

#### 36promax 36pro 是最具竞争优势的系列,它集成了的诸多优秀设计,搭载的双实心304不锈钢轨道与平面轴承接 触面仅为2MM,大大提高了滑动的顺滑度,前后型尼龙防摆的作用使得滑动门具有优异的防摆 效果,加上整框注胶的工艺,与其他滑门的防水效果拉开了较大差距,是可以取代传统滑门的高 是高端系列之一,拥有多项专利技术,是倒装轮组领域最具权威的产品,它攻克了轨道安装要求高技术难以及后期轨道热胀冷缩变形而导致滑门无法顺畅使用的技术难关,并且实现了轮组单 模块化快拆与快装功能,售后维保成本缩减95%以上,非常适合超重型滑门的方案应用。 It is most competitive series, integrating many excellent designs. It is equipped with a double solid 304 stainless steel track and a flat bearing contact surface of only 2mm, greatly improving the smoothness of sliding. The front and rear U-shaped nylon anti swing function makes the sliding door have excellent anti swing effect. Combined with the entire frame injection process, the waterproof effect of the sliding door is significantly different from other sliding doors, it is a high priced series that can replace traditional sliding doors. sliding door system 高端智能极简滑动门系统 隐框 /concealed frame 隐轨 /Hidden track 隐框 /concealed frame 勾起可选方案 / Hook up options 拉手可选方案 / Handle options 收口可选方案 / Closure options 隐框 / Hidden box YES YES 隐轨/ Stealth tracks NO YES 扇极限高 / The fan limit is high 5.5m **6.5**m 扇极限宽 / The fan limit is wide 3m **4**m 扇极限重 / Fan extreme heavy **600**kg 1.2T 活动扇极限面积 / Movable fan limit area 11 18 固定扇极限面积 / Fixed fan limit area 16 23 电动开启 / Electric opening YES YES 智能锁 / Smart locks YES YES 迎宾灯 / Welcome light YES YES 玻璃厚度 / Glass thickness **36**mm **36**mm