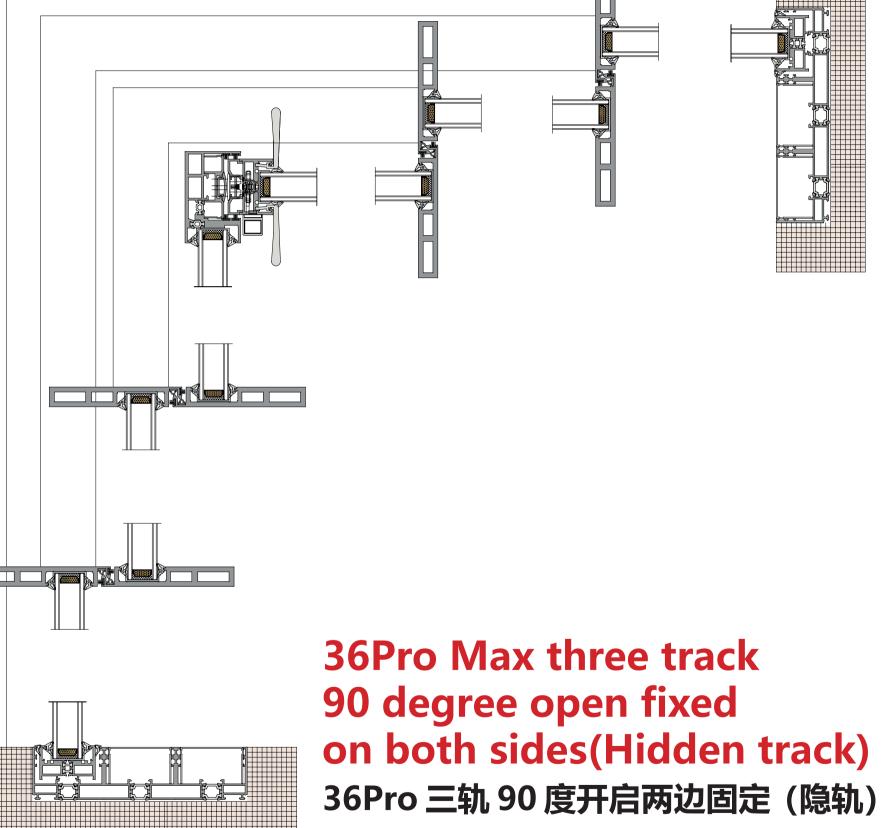

### 36Pro three track four leaf with yarn and two leaf fixed(Hidden Box)

36Pro 三轨四扇带纱两扇固定 (隐框)

36Pro three track 90 degree open fixed on both sides (Hidden Box)

36Pro 三轨 90 度开启两边固定 (隐框)

36Pro 三轨 90 度自由开启 (隐框)