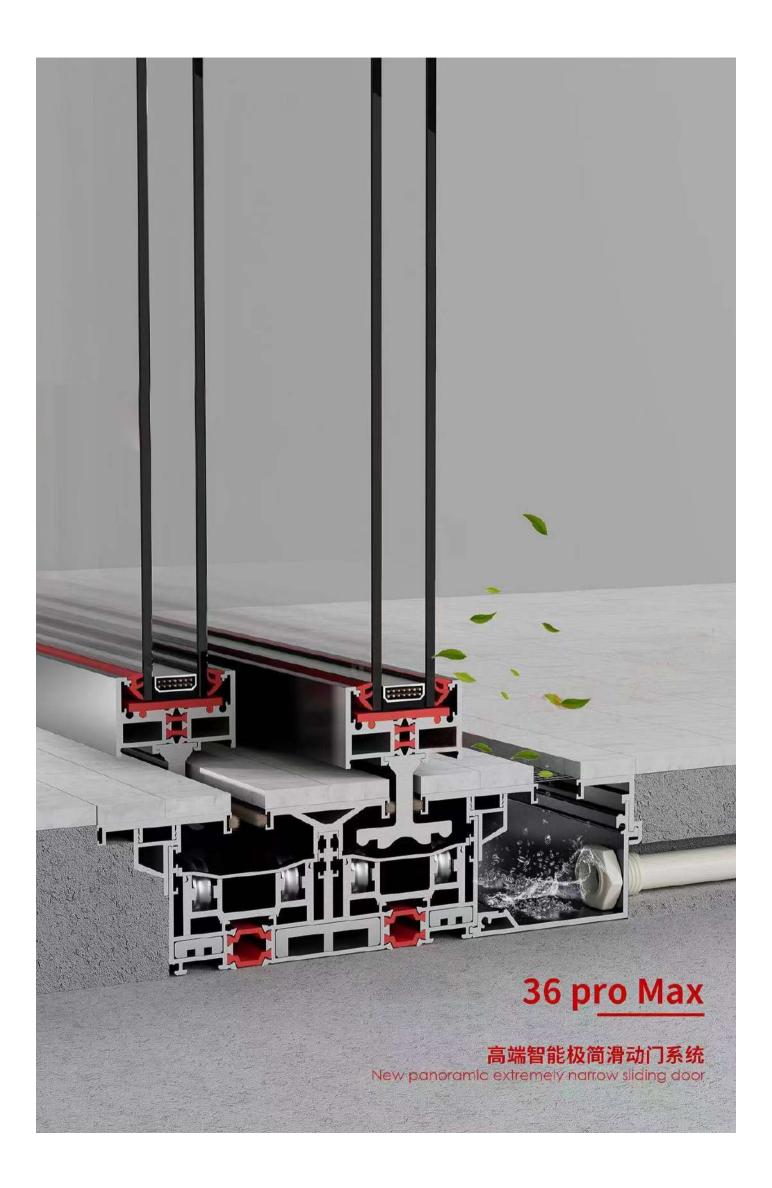

#### 36promax 36pro 是最具竞争优势的系列,它集成了的诸多优秀设计,搭载的双实心304不锈钢轨道与平面轴承接 触面仅为2MM,大大提高了滑动的顺滑度,前后型尼龙防摆的作用使得滑动门具有优异的防摆 效果,加上整框注胶的工艺,与其他滑门的防水效果拉开了较大差距,是可以取代传统滑门的高 是高端系列之一,拥有多项专利技术,是倒装轮组领域最具权威的产品,它攻克了轨道安装要求高技术难以及后期轨道热胀冷缩变形而导致滑门无法顺畅使用的技术难关,并且实现了轮组单 模块化快拆与快装功能,售后维保成本缩减95%以上,非常适合超重型滑门的方案应用。 It is most competitive series, integrating many excellent designs. It is equipped with a double solid 304 stainless steel track and a flat bearing contact surface of only 2mm, greatly improving the smoothness of sliding. The front and rear U-shaped nylon anti swing function makes the sliding door have excellent anti swing effect. Combined with the entire frame injection process, the waterproof effect of the sliding door is significantly different from other sliding doors, it is a high priced series that can replace traditional sliding doors. sliding door system 高端智能极简滑动门系统 隐框 /concealed frame 隐轨 /Hidden track 隐框 /concealed frame 勾起可选方案 / Hook up options 拉手可选方案 / Handle options 收口可选方案 / Closure options 隐框 / Hidden box YES YES 隐轨/ Stealth tracks NO YES 扇极限高 / The fan limit is high 5.5m **6.5**m 扇极限宽 / The fan limit is wide 3m **4**m 扇极限重 / Fan extreme heavy **600**kg 1.2T 活动扇极限面积 / Movable fan limit area 11 18 固定扇极限面积 / Fixed fan limit area 16 23 电动开启 / Electric opening YES YES 智能锁 / Smart locks YES YES 迎宾灯 / Welcome light YES YES 玻璃厚度 / Glass thickness **36**mm **36**mm

#### 36Pro Max dual track dual fan (hidden track)

36Pro Max 双轨双扇(隐轨)