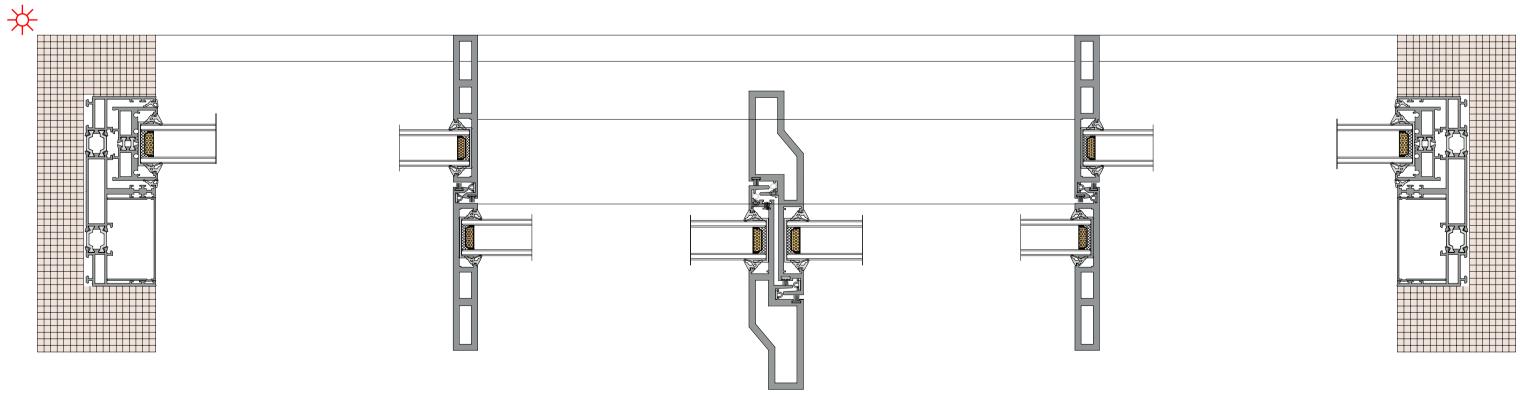

### 36Pro dual track four leaf split(Hidden Box)

36Pro 双轨四扇对开 (隐框)

36Pro dual track 90 degree open fixed on both sides(Hidden Box) 36Pro 双轨 90 度开启两边固定(隐框)

36Pro dual track 90 degree free opening(Hidden Box) 36Pro 双轨 90 度自由开启 (隐框)

#### 36Pro Max dual track four leaf split(Hidden track)

36Pro Max 双轨四扇对开(隐轨)

36Pro Max dual track 90 degree open fixed on both sides(Hidden track) 36Pro Max 双轨 90 度开启两边固定(隐轨)

36Pro Max dual track 90 degree freeopening (Hidden track) 36Pro Max 双轨 90 度自由开启(隐轨)

#### 36Pro Max dual track four leaf split(Hidden Box)

36Pro Max 双轨四扇对开(隐框)

36Pro Max dual track 90 degree open fixed on both sides(Hidden Box)

36Pro Max 双轨 90 度开启两边固定(隐框)