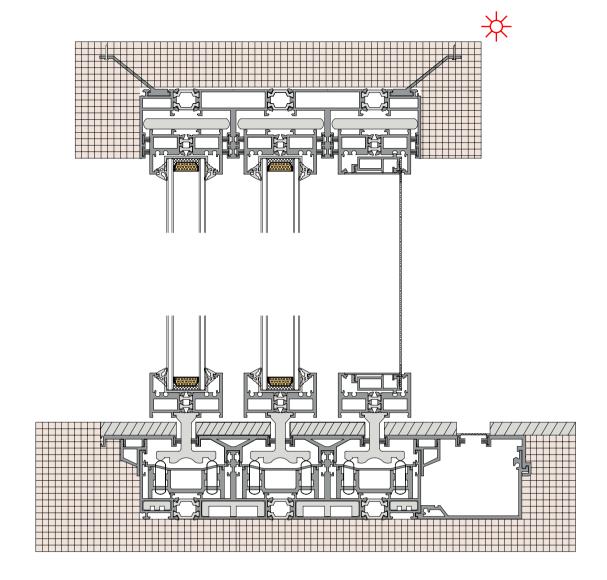

### 36Pro dual track, two fixed and two active(Hidden Box)

36Pro 双轨两固两活 (隐框)

#### 36Pro Max dual track, two fixed and two active (Hidden track)

36Pro Max 双轨两固两活(隐轨)