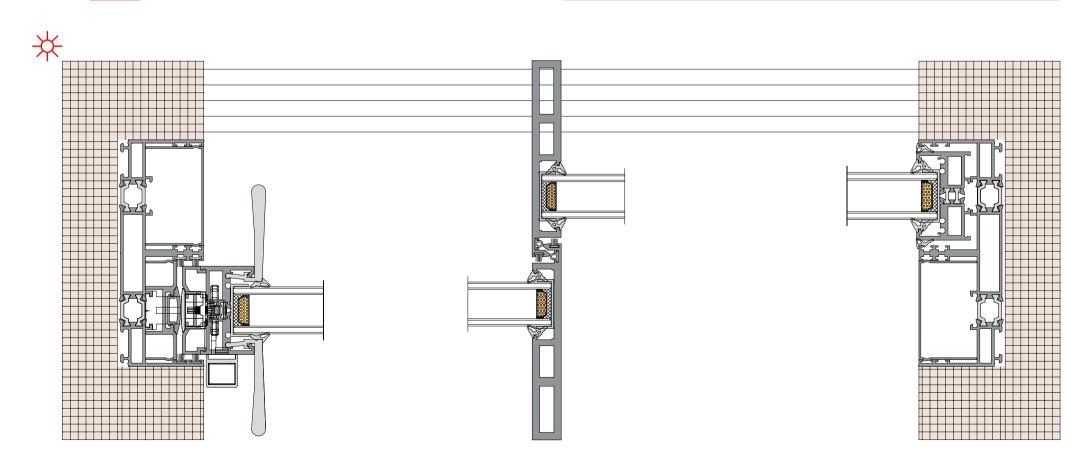

### **Advantage of** sliding door system 领域内最具优势的滑动门系统

轮组可自由调节高低

Professional fixed + opening solution, integrated glass railing safety terminator, built-in reinforced midstraight design, good wind pressure resistance, can be equipped with left and right folding screen doors, and can roll up and down invisible screen windows.

#### 一固一活

专业的固定 + 开启解决方案,一体化玻璃栏杆,安全的终结者,自带加强中挺的设计抗风压性好,可配左右折叠纱门以及可以上下回卷隐形纱窗。

Professional fixed + opening solution, integrated glass railing safety terminator, built-in reinforced midstraight design, good wind pressure resistance, can be equipped with left and right folding screen doors, and can roll up and down invisible screen windows.