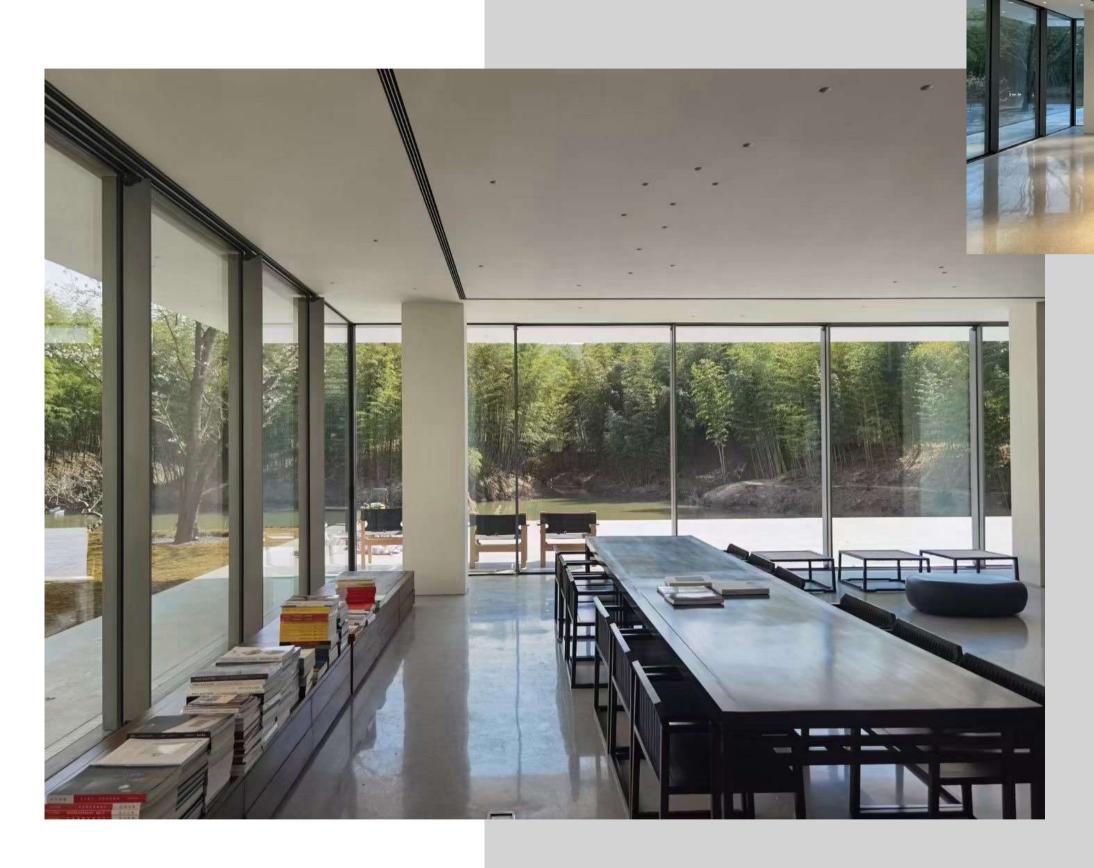

### 36Pro dual track four leaf split(Hidden Box)

36Pro 双轨四扇对开 (隐框)

36Pro dual track 90 degree open fixed on both sides(Hidden Box) 36Pro 双轨 90 度开启两边固定(隐框)

36Pro dual track 90 degree free opening(Hidden Box) 36Pro 双轨 90 度自由开启 (隐框)

### 36Pro three track four leaf with yarn and two leaf fixed(Hidden Box)

36Pro 三轨四扇带纱两扇固定 (隐框)

36Pro three track 90 degree open fixed on both sides (Hidden Box)

36Pro 三轨 90 度开启两边固定 (隐框)

36Pro 三轨 90 度自由开启 (隐框)