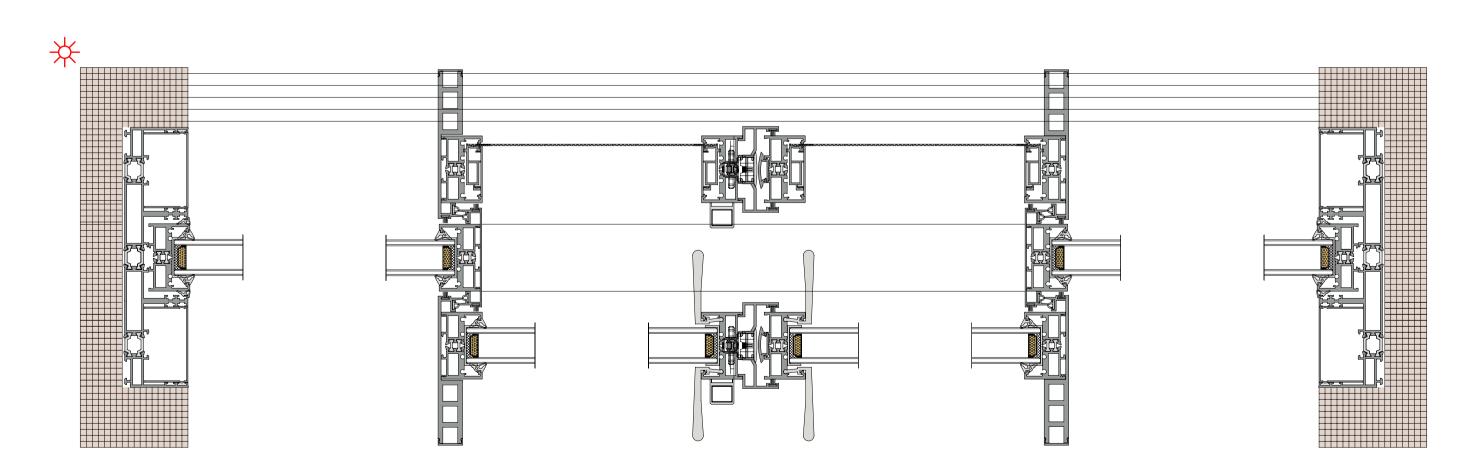

### 36Pro dual track four leaf split(Hidden Box)

36Pro 双轨四扇对开 (隐框)

36Pro dual track 90 degree open fixed on both sides(Hidden Box) 36Pro 双轨 90 度开启两边固定(隐框)

36Pro dual track 90 degree free opening(Hidden Box) 36Pro 双轨 90 度自由开启 (隐框)