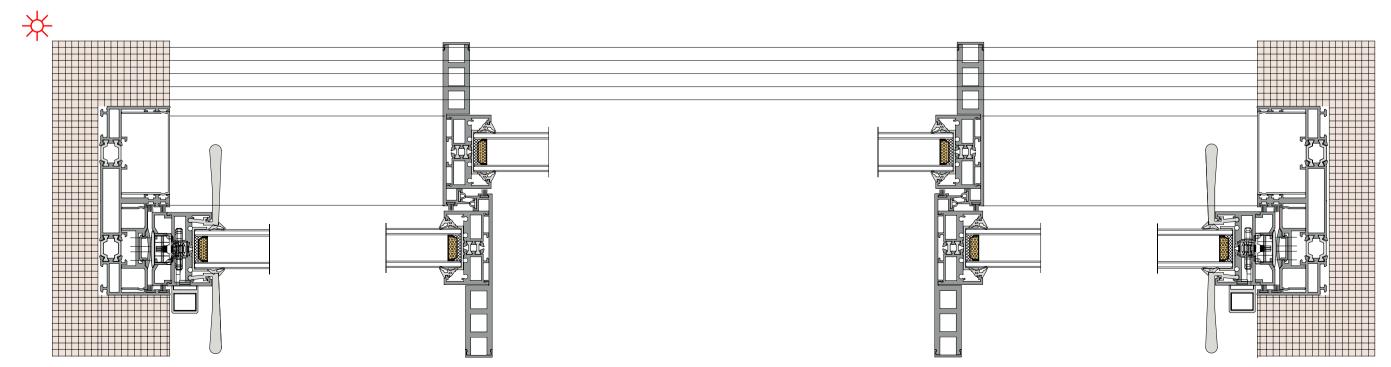

#### 36Pro dual track dual fan activity (Hidden Box)

36Pro 双轨双扇活动 (隐框)

### 36Pro dual track, one fixed and one active(Hidden Box)

36Pro 双轨一固一活 (隐框)

### 36Pro dual track, two fixed and two active(Hidden Box)

36Pro 双轨两固两活 (隐框)

### 36Pro dual track, one fixed and two active(Hidden Box)

36Pro 双轨一固两活(隐框)

### 36Pro dual track four leaf split(Hidden Box)

36Pro 双轨四扇对开 (隐框)

36Pro dual track 90 degree open fixed on both sides(Hidden Box) 36Pro 双轨 90 度开启两边固定(隐框)

36Pro dual track 90 degree free opening(Hidden Box) 36Pro 双轨 90 度自由开启 (隐框)