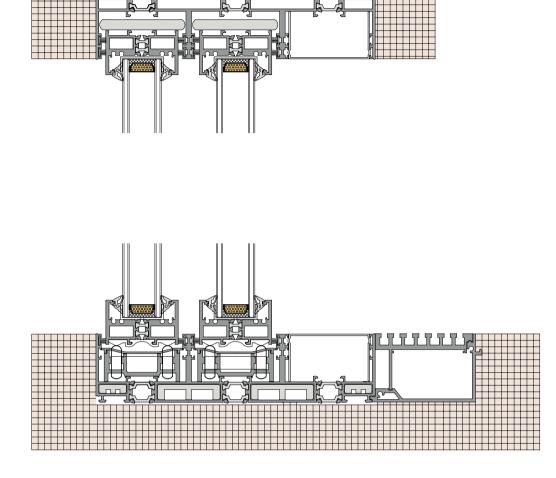

#### 36Pro dual track dual fan activity (Hidden Box)

36Pro 双轨双扇活动 (隐框)

### 36Pro dual track, one fixed and one active(Hidden Box)

36Pro 双轨一固一活 (隐框)