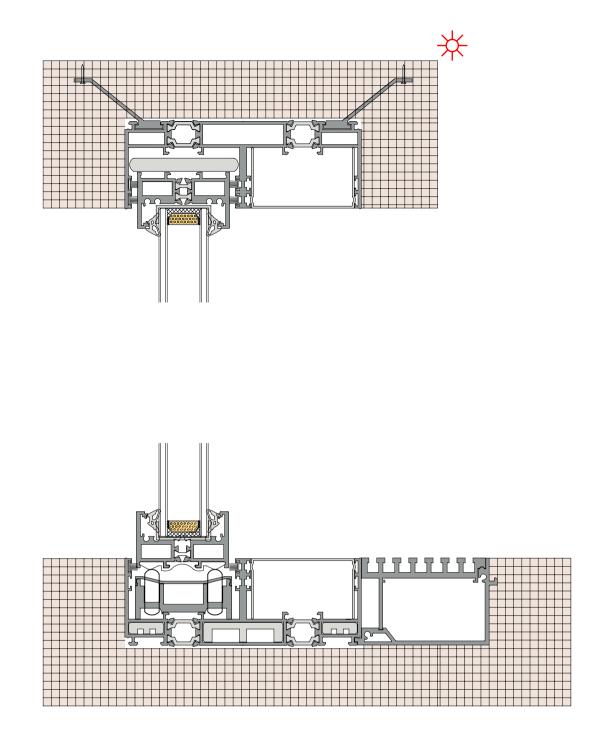

#### 90 degree free opening 90 度自由开启

非常适合完全敞开式的自由空间 极窄的 **90** 度转角,放大室内采光

Perfect for fully open free spaces Extremely narrow 90 degree angle, amplifying indoor lighting