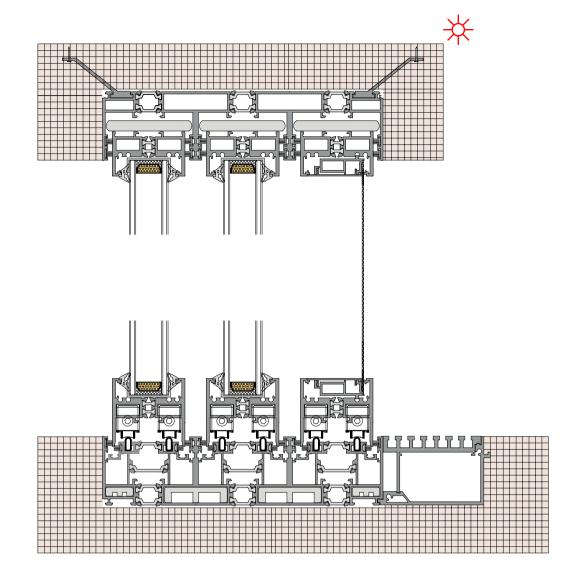

#### 20mini

是高端提升推拉门产品,它集成了全球顶尖的五金系统,通过联合开发将锁点与锁座不再突出门框或门扇,更为人性化的设计不仅于此,我们首次将通过性通透性融入产品,实现了无障碍进出的生活便捷性,门扇勾启极致到2厘米可观面纵向厚度突破13厘米,可应对不同高度的门体,下沉挤压式密封设计,结合隐藏排水笼统,能够提升门体的防水密封性能。igh-end upgraded sliding door product, which integrates the world's top hardware system. Through joint development, the lock point of the product and product which integrates the world's top hardware system. Through joint development, the lock point development, the lock point development, the lock point development.

隐框/concealed frame

**36**mm

| 收口可选方案 / Closure options         | NO           |
|----------------------------------|--------------|
| 隐框 / Hidden box                  | YES          |
| 隐轨/ Stealth tracks               | NO           |
| 扇极限高 / The fan limit is high     | <b>6.5</b> m |
| 扇极限宽 / The fan limit is wide     | <b>4</b> m   |
| <b>扇极限重 /</b> Fan extreme heavy  | 600kg        |
| 活动扇极限面积 / Movable fan limit area | 8            |
| 固定扇极限面积 / Fixed fan limit area   | 18           |
| <b>电动开启 /</b> Electric opening   | NO           |
| 智能锁 / Smart locks                | NO           |
| 迎宾灯 / Welcome light              | YES          |
|                                  |              |