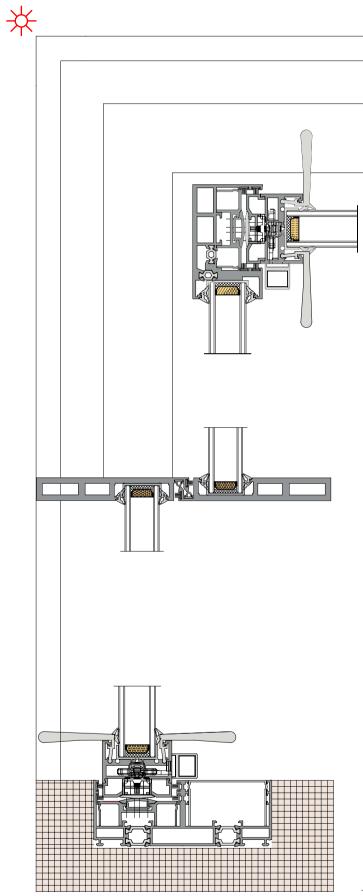

### 36Pro dual track, two fixed and two active(Hidden Box)

36Pro 双轨两固两活 (隐框)

### 36Pro dual track, one fixed and two active(Hidden Box)

36Pro 双轨一固两活(隐框)