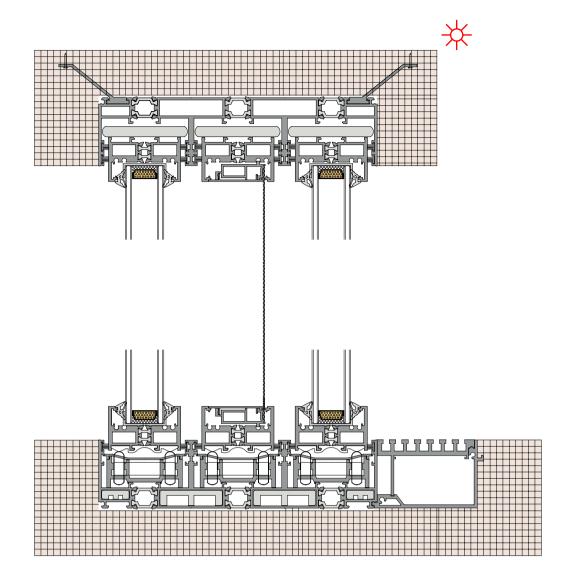

# The solid track liner is designed for oversized, extra-wide and heavy weight

#### 实心轨道内衬专为超大超宽超重

极简门轨道负重 而设计的解决方案,不论多重的玻璃门都轻松应对。

Minimalist door track loading
The solution is designed to handle the glass door with
ease.