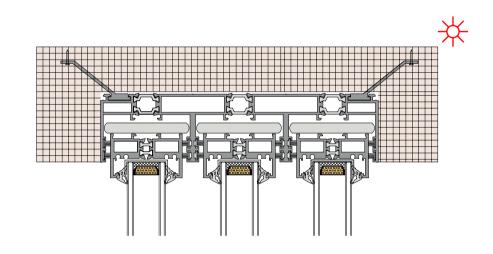

### 36Pro dual track four leaf split(Hidden Box)

36Pro 双轨四扇对开 (隐框)

36Pro dual track 90 degree open fixed on both sides(Hidden Box) 36Pro 双轨 90 度开启两边固定(隐框)

36Pro dual track 90 degree free opening(Hidden Box) 36Pro 双轨 90 度自由开启 (隐框)