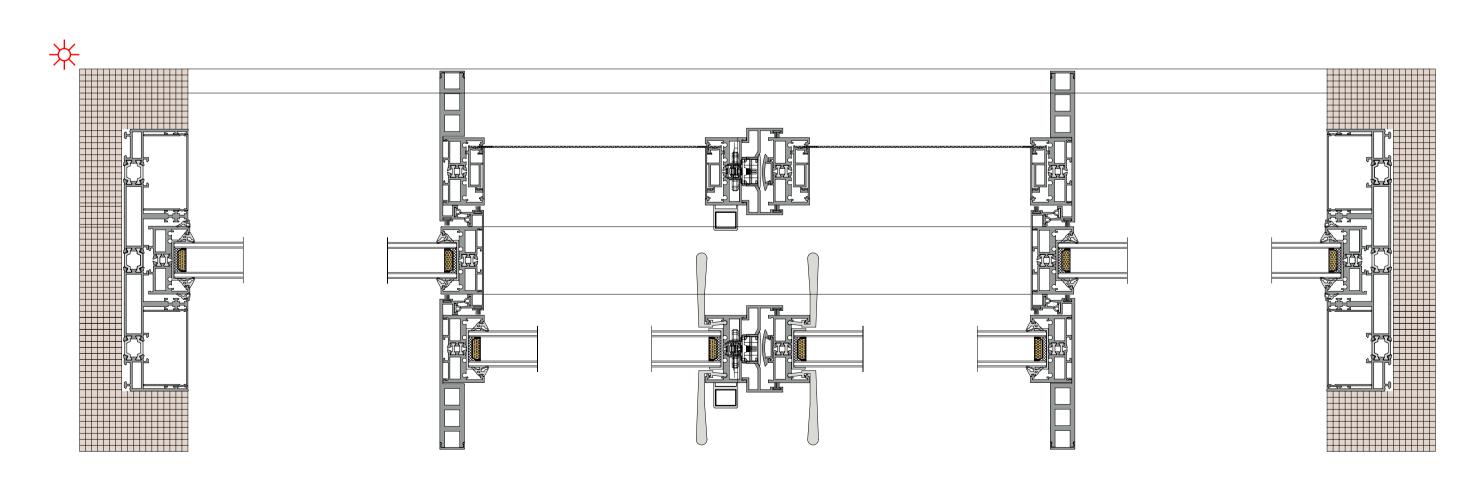

## Three-track ribbon yarn

#### 三轨带纱

采用 304 不锈钢金刚网, 80 丝 /45 丝任选 纱门使用辅框标准化制作组装, 极限降低了纱门的收腰 防盗级别高。

Using 304 stainless steel diamond mesh, 80 wire/45 wire optional,

The screen door is standardized and assembled using auxiliary frames, which reduces the limit of the screen door's waist and high anti-theft level.