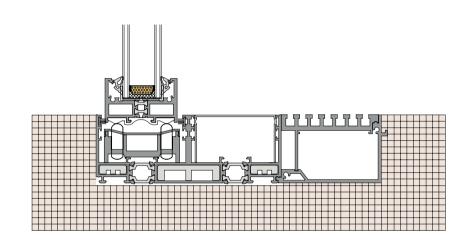

### 36Pro Max three track six leaf split fixed on both sides(Hidden track)

36Pro Max 三轨六扇对开两边固定 (隐轨)







#### 36Pro Max three track four leaf belt yarn(Hidden track)

36Pro Max三轨四扇带纱(隐轨)







36Pro Max three track four leaf with yarn and two leaf fixed(Hidden track)

36Pro Max 三轨四扇带纱两扇固定(隐轨)























**36Pro Max three track** 90 degree free opening (Hidden track) 36Pro Max 三轨 90 度自由开启 (隐轨)













### 36Pro Max dual track dual fan activity(Hidden Box)

36Pro Max 双轨双扇活动(隐框)















# 36Pro Max dual track, one fixed and one active (Hidden Box)

36Pro Max 双轨一固一活(隐框)







#### 36Pro Max dual track, two fixed and two active (Hidden Box)

36Pro Max 双轨两固两活(隐框)











#### 36Pro Max dual track, one fixed and two active(Hidden Box)

36Pro Max 双轨一固两活(隐框)









#### 36Pro Max dual track four leaf split(Hidden Box)

36Pro Max 双轨四扇对开(隐框)













36Pro Max dual track 90 degree open fixed on both sides(Hidden Box)

36Pro Max 双轨 90 度开启两边固定(隐框)









#### 36Pro Max three track belt yarn hidden frame(Hidden Box)

36Pro Max 三轨带纱 (隐框)









#### 36Pro Max Three Track Three Fan(Hidden Box)

36Pro Max 三轨三扇 (隐框)











#### 36Pro Maax three track intermediate yarn(Hidden Box)

36Pro Max 三轨中间纱 (隐框)











36Pro Max 三轨六扇对开两边固定(隐框)







### 36Pro Max three track four leaf belt yarn(Hidden Box)

36Pro Max 三轨四扇带纱(隐框)







## 36Pro Max three track four leaf with yarn and two leaf fixed(Hidden Box)

36Pro Max 三轨四扇带纱两扇固定(隐框)









36Pro Max three track 90 degree open fixed on both sides(Hidden Box)

36Pro Max 三轨 90 度开启两边固定(隐框)