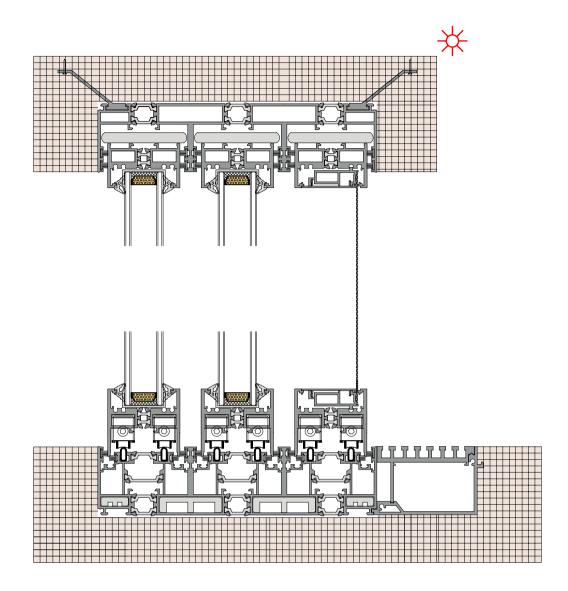

mm







## 20mini lifting sliding door (Hidden Box)

20mini 提升推拉门(隐框)











#### 36Pro dual track dual fan activity (Hidden Box)

36Pro 双轨双扇活动 (隐框)











### 36Pro dual track, one fixed and one active(Hidden Box)

36Pro 双轨一固一活 (隐框)









### 36Pro dual track, two fixed and two active(Hidden Box)

36Pro 双轨两固两活 (隐框)









### 36Pro dual track, one fixed and two active(Hidden Box)

36Pro 双轨一固两活(隐框)









### 36Pro dual track four leaf split(Hidden Box)

36Pro 双轨四扇对开 (隐框)

















36Pro dual track 90 degree open fixed on both sides(Hidden Box) 36Pro 双轨 90 度开启两边固定(隐框)





36Pro dual track 90 degree free opening(Hidden Box) 36Pro 双轨 90 度自由开启 (隐框)





- 纯粹/自然/本真
- Pure/Natural/Authentic



#### 36Pro three track belt yarn hidden frame(Hidden Box)

36Pro 三轨带纱(隐框)









#### 36Pro Three Track Three Fan(Hidden Box)

36Pro 三轨三扇(隐框)











### 36Pro three track intermediate yarn(Hidden Box)

36Pro 三轨中间纱 (隐框)









#### 36Pro three track six leaf split fixed on both sides(Hidden Box)

36Pro 三轨六扇对开两边固定 (隐框)







#### 36Pro three track four leaf belt yarn(Hidden Box)

36Pro 三轨四扇带纱 (隐框)







### 36Pro three track four leaf with yarn and two leaf fixed(Hidden Box)

36Pro 三轨四扇带纱两扇固定 (隐框)









36Pro three track 90 degree open fixed on both sides (Hidden Box)

36Pro 三轨 90 度开启两边固定 (隐框)















36Pro 三轨 90 度自由开启 (隐框)





Open the door and light up







#### 36Pro Max dual track dual fan (hidden track)

36Pro Max 双轨双扇(隐轨)









## 36Pro Max dual track, one fixed and one active (Hidden track)

36Pro Max 双轨一固一活(隐轨)







#### 36Pro Max