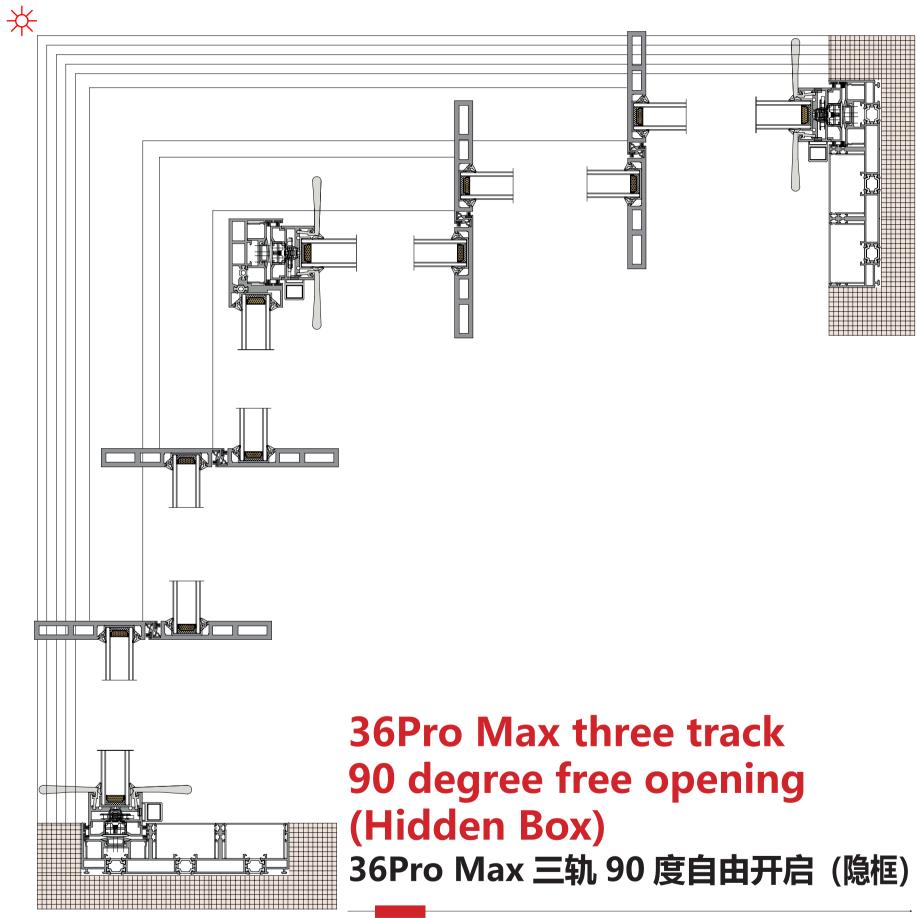

#### 36Pro Max three track four leaf belt yarn(Hidden track)

36Pro Max三轨四扇带纱(隐轨)

36Pro Max three track four leaf with yarn and two leaf fixed(Hidden track)

36Pro Max 三轨四扇带纱两扇固定(隐轨)

**36Pro Max three track** 90 degree free opening (Hidden track) 36Pro Max 三轨 90 度自由开启 (隐轨)