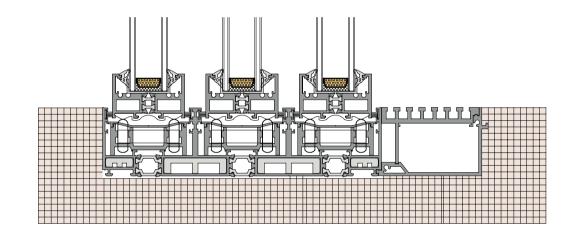

# The solid track liner is designed for oversized, extra-wide and heavy weight

#### 实心轨道内衬专为超大超宽超重

极简门轨道负重 而设计的解决方案,不论多重的玻璃门都轻松应对。

Minimalist door track loading
The solution is designed to handle the glass door with
ease.