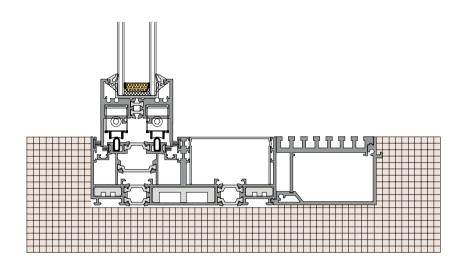

al sliding doors. sliding door system 高端智能极简滑动门系统 隐框 /concealed frame 隐轨 /Hidden track 隐框 /concealed frame 勾起可选方案 / Hook up options 拉手可选方案 / Handle options 收口可选方案 / Closure options 隐框 / Hidden box YES YES 隐轨/ Stealth tracks NO YES 扇极限高 / The fan limit is high 5.5m **6.5**m 扇极限宽 / The fan limit is wide 3m **4**m 扇极限重 / Fan extreme heavy **600**kg 1.2T 活动扇极限面积 / Movable fan limit area 11 18 固定扇极限面积 / Fixed fan limit area 16 23 电动开启 / Electric opening YES YES 智能锁 / Smart locks YES YES 迎宾灯 / Welcome light YES YES 玻璃厚度 / Glass thickness **36**mm **36**mm







## 20mini lifting sliding door (Hidden Box)

20mini 提升推拉门(隐框)











#### 36Pro dual track dual fan activity (Hidden Box)

36Pro 双轨双扇活动 (隐框)











### 36Pro dual track, one fixed and one active(Hidden Box)

36Pro 双轨一固一活 (隐框)









### 36Pro dual track, two fixed and two active(Hidden Box)

36Pro 双轨两固两活 (隐框)









### 36Pro dual track, one fixed and two active(Hidden Box)

36Pro 双轨一固两活(隐框)









### 36Pro dual track four leaf split(Hidden Box)

36Pro 双轨四扇对开 (隐框)

















36Pro dual track 90 degree open fixed on both sides(Hidden Box) 36Pro 双轨 90 度开启两边固定(隐框)





36Pro dual track 90 degree free opening(Hidden Box) 36Pro 双轨 90 度自由开启 (隐框)





- 纯粹/自然/本真
- Pure/Natural/Authentic



#### 36Pro three track belt yarn hidden frame(Hidden Box)

36Pro 三轨带纱(隐框)









#### 36Pro Three Track Three Fan(Hidden Box)

36Pro 三轨三扇(隐框)











### 36Pro three track intermediate yarn(Hidden Box)

36Pro 三轨中间纱 (隐框)









#### 36Pro three track six leaf split fixed on both sides(Hidden Box)

36Pro 三轨六扇对开两边固定 (隐