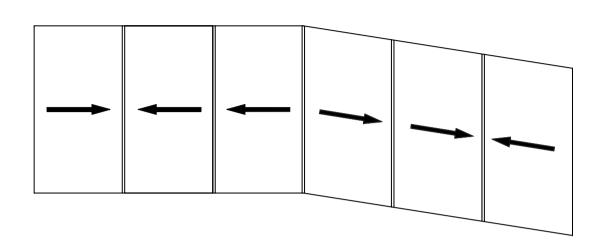

### 36Pro dual track four leaf split(Hidden Box)

36Pro 双轨四扇对开 (隐框)

36Pro dual track 90 degree open fixed on both sides(Hidden Box) 36Pro 双轨 90 度开启两边固定(隐框)

36Pro dual track 90 degree free opening(Hidden Box) 36Pro 双轨 90 度自由开启 (隐框)