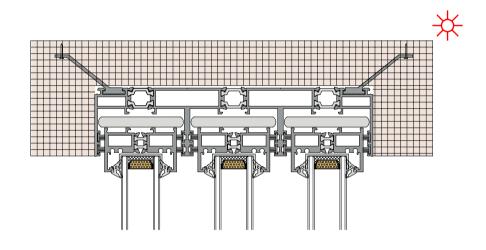

#### SLIDING DOOR

Exquisite Minimalist Sliding Door System, Inspired by Nature and Local Beauty!

- Extra Width
- Extra Height
- Extra Weight
- ① The sliding door system adopts T6 specification of primary aluminum in the profile structure design, the deformation resistance strength is 1.5 times that of conventional aluminum, and the local wall thickness reaches 5.mm to achieve calm response under extreme conditions.
- ② The frame body adopts the design of double broken bridge and multiple broken bridge, which achieves the vertical isothermal effect of the fan and the frame of the two-way double track, and the whole frame adopts 12 corner code glue injection process and invisible drainage design, eliminating the possibility of water leakage of the frame body, plus a special drainage tank combination, effectively improving the waterproof drainage performance of the product
- ③ he glass configuration can be realized from 6mm-15mm, the maximum total thickness of some products can be 39mm, each glass door will be equipped with explosion-proof technology as standard, in the application of super heavy doors can greatly reduce the vibration caused by push and pull and glass bursting, for the safety and comfort of the home to make a good foundation.

THE LOCAL WALL thickness reaches 5.mm