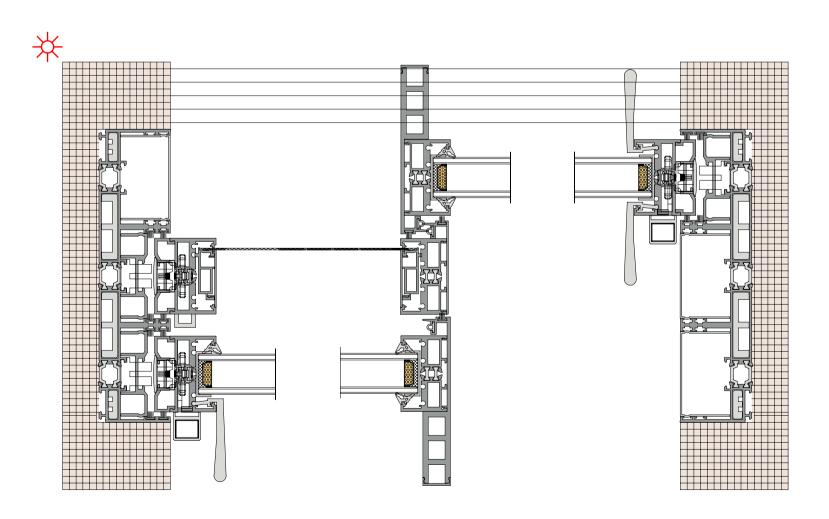

# ONE SOLID AND ONE COMBINED

#### 一固一活

专业的固定 + 开启解决方案,一体化玻璃栏杆,安全的终结者,自带加强中挺的设计抗风压性好,可配左右折叠纱门以及可以上下回卷隐形纱窗。

Professional fixed + opening solution, integrated glass railing safety terminator, built-in reinforced midstraight design, good wind pressure resistance, can be equipped with left and right folding screen doors, and can roll up and down invisible screen windows.