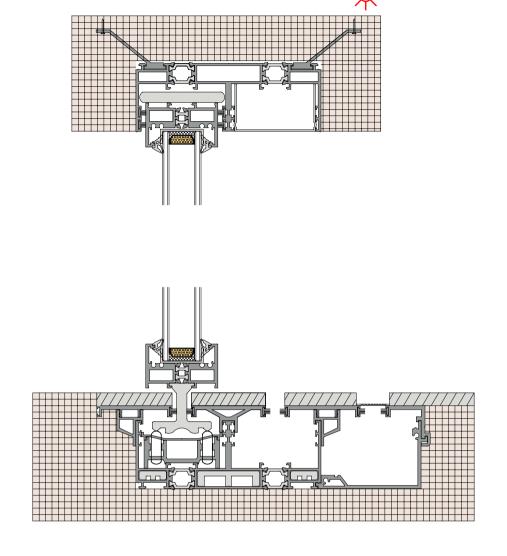

track six leaf split fixed on both sides(Hidden Box)

36Pro 三轨六扇对开两边固定 (隐框)







#### 36Pro three track four leaf belt yarn(Hidden Box)

36Pro 三轨四扇带纱 (隐框)







### 36Pro three track four leaf with yarn and two leaf fixed(Hidden Box)

36Pro 三轨四扇带纱两扇固定 (隐框)









36Pro three track 90 degree open fixed on both sides (Hidden Box)

36Pro 三轨 90 度开启两边固定 (隐框)















36Pro 三轨 90 度自由开启 (隐框)





Open the door and light up







#### 36Pro Max dual track dual fan (hidden track)

36Pro Max 双轨双扇(隐轨)









## 36Pro Max dual track, one fixed and one active (Hidden track)

36Pro Max 双轨一固一活(隐轨)







#### 36Pro Max dual track, two fixed and two active (Hidden track)

36Pro Max 双轨两固两活(隐轨)











### 36Pro Max dual track, one fixed and two active(Hidden track)

36Pro Max 双轨一固两活(隐轨)







#### 36Pro Max dual track four leaf split(Hidden track)

36Pro Max 双轨四扇对开(隐轨)













36Pro Max dual track 90 degree open fixed on both sides(Hidden track) 36Pro Max 双轨 90 度开启两边固定(隐轨)







36Pro Max dual track 90 degree freeopening (Hidden track) 36Pro Max 双轨 90 度自由开启(隐轨)





- 轻奢主义 个性定制
- Light Luxurianism Personalized Customization



#### 36Pro Max three track belt yarn hidden frame(Hidden track)

36Pro Max 三轨带纱 (隐轨)









#### 36Pro Max Three Track Three Fan(Hidden track)

36Pro Max 三轨三扇 (隐轨)











### 36Pro Maax three track intermediate yarn(Hidden track)

36Pro Max 三轨中间纱 (隐轨)









### 36Pro Max three track six leaf split fixed on both sides(Hidden track)

36Pro Max 三轨六扇对开两边固定 (隐轨)







#### 36Pro Max three track four leaf belt yarn(Hidden track)

36Pro Max