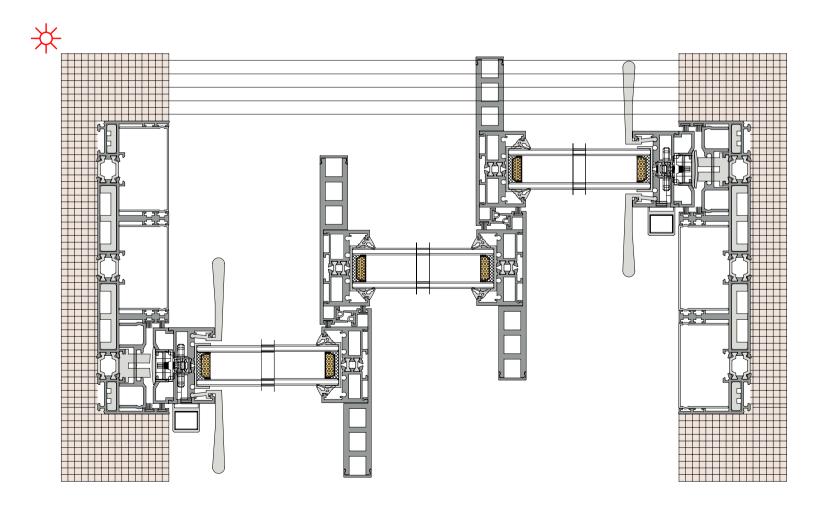

#### 36Pro Max dual track four leaf split(Hidden track)

36Pro Max 双轨四扇对开(隐轨)

36Pro Max dual track 90 degree open fixed on both sides(Hidden track) 36Pro Max 双轨 90 度开启两边固定(隐轨)

36Pro Max dual track 90 degree freeopening (Hidden track) 36Pro Max 双轨 90 度自由开启(隐轨)