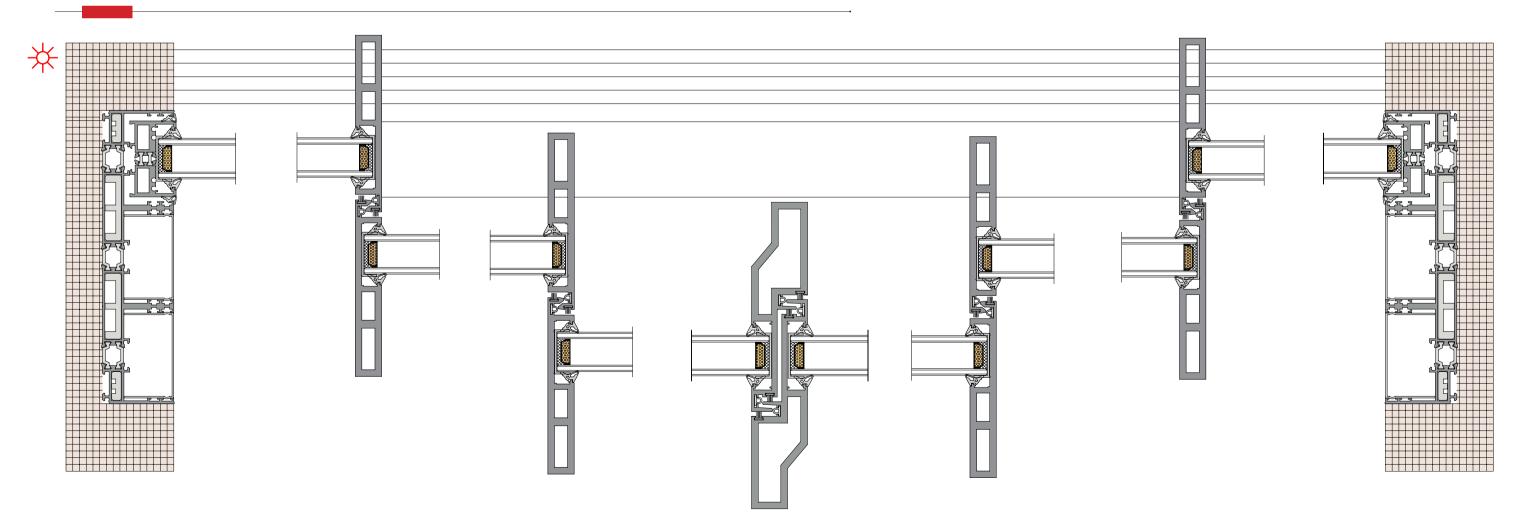

### 36Pro dual track four leaf split(Hidden Box)

36Pro 双轨四扇对开 (隐框)

36Pro dual track 90 degree open fixed on both sides(Hidden Box) 36Pro 双轨 90 度开启两边固定(隐框)

36Pro dual track 90 degree free opening(Hidden Box) 36Pro 双轨 90 度自由开启 (隐框)

### 36Pro three track four leaf with yarn and two leaf fixed(Hidden Box)

36Pro 三轨四扇带纱两扇固定 (隐框)

36Pro three track 90 degree open fixed on both sides (Hidden Box)

36Pro 三轨 90 度开启两边固定 (隐框)

36Pro 三轨 90 度自由开启 (隐框)