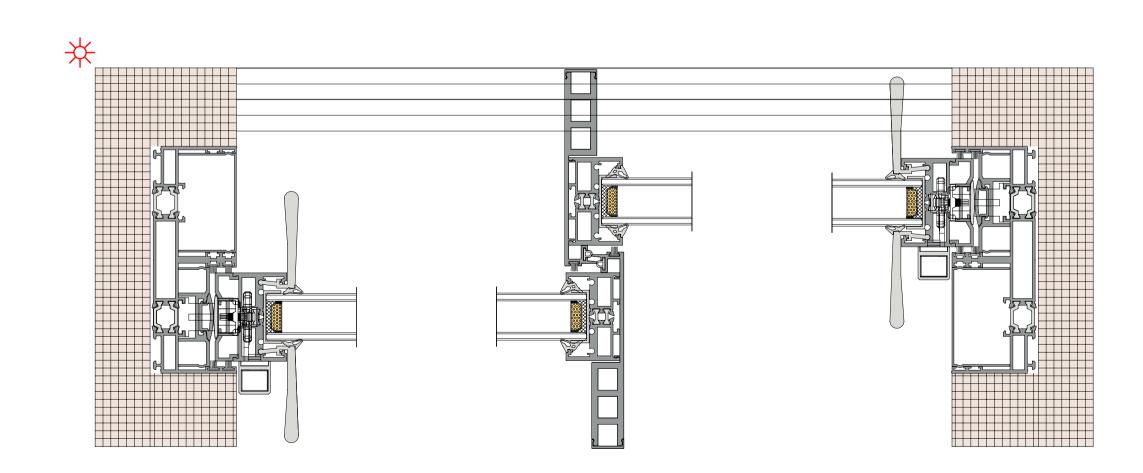

### 36Pro dual track, one fixed and one active(Hidden Box)

36Pro 双轨一固一活 (隐框)

### 36Pro dual track, two fixed and two active(Hidden Box)

36Pro 双轨两固两活 (隐框)