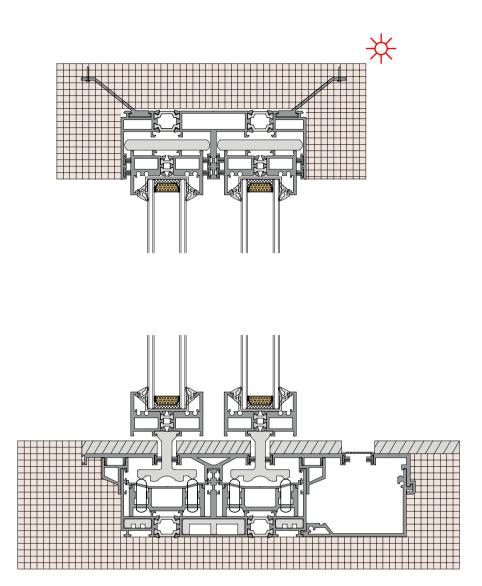

### 36Pro three track four leaf belt yarn(Hidden Box)

36Pro 三轨四扇带纱 (隐框)







### 36Pro three track four leaf with yarn and two leaf fixed(Hidden Box)

36Pro 三轨四扇带纱两扇固定 (隐框)









36Pro three track 90 degree open fixed on both sides (Hidden Box)

36Pro 三轨 90 度开启两边固定 (隐框)















36Pro 三轨 90 度自由开启 (隐框)





Open the door and light up







#### 36Pro Max dual track dual fan (hidden track)

36Pro Max 双轨双扇(隐轨)









## 36Pro Max dual track, one fixed and one active (Hidden track)

36Pro Max 双轨一固一活(隐轨)







#### 36Pro Max dual track, two fixed and two active (Hidden track)

36Pro Max 双轨两固两活(隐轨)











### 36Pro Max dual track, one fixed and two active(Hidden track)

36Pro Max 双轨一固两活(隐轨)







#### 36Pro Max dual track four leaf split(Hidden track)

36Pro Max 双轨四扇对开(隐轨)













36Pro Max dual track 90 degree open fixed on both sides(Hidden track) 36Pro Max 双轨 90 度开启两边固定(隐轨)







36Pro Max dual track 90 degree freeopening (Hidden track) 36Pro Max 双轨 90 度自由开启(隐轨)





- 轻奢主义 个性定制
- Light Luxurianism Personalized Customization



#### 36Pro Max three track belt yarn hidden frame(Hidden track)

36Pro Max 三轨带纱 (隐轨)









#### 36Pro Max Three Track Three Fan(Hidden track)

36Pro Max 三轨三扇 (隐轨)











### 36Pro Maax three track intermediate yarn(Hidden track)

36Pro Max 三轨中间纱 (隐轨)









### 36Pro Max three track six leaf split fixed on both sides(Hidden track)

36Pro Max 三轨六扇对开两边固定 (隐轨)







#### 36Pro Max three track four leaf belt yarn(Hidden track)

36Pro Max三轨四扇带纱(隐轨)







36Pro Max three track four leaf with yarn and two leaf fixed(Hidden