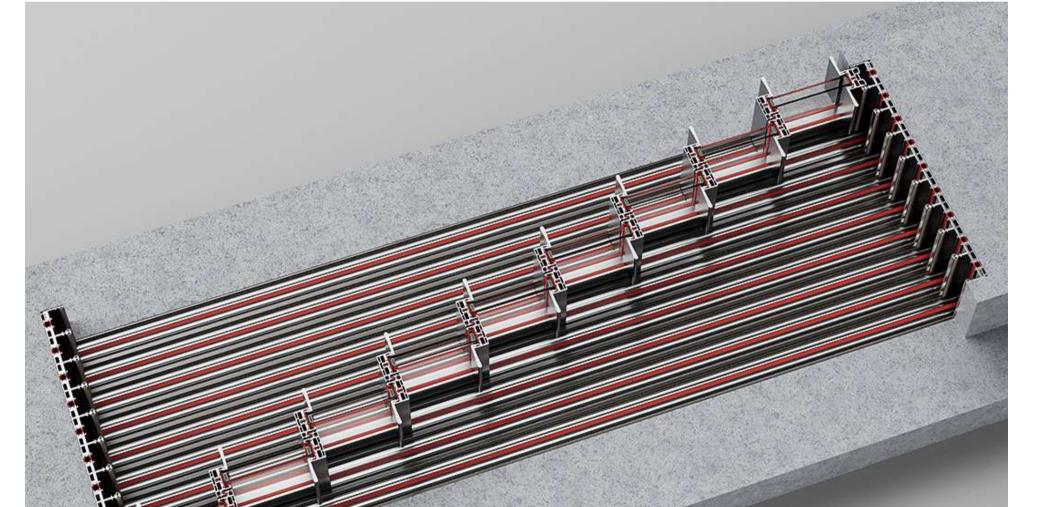

#### 36promax 36pro 是最具竞争优势的系列,它集成了的诸多优秀设计,搭载的双实心304不锈钢轨道与平面轴承接 触面仅为2MM,大大提高了滑动的顺滑度,前后型尼龙防摆的作用使得滑动门具有优异的防摆 效果,加上整框注胶的工艺,与其他滑门的防水效果拉开了较大差距,是可以取代传统滑门的高 是高端系列之一,拥有多项专利技术,是倒装轮组领域最具权威的产品,它攻克了轨道安装要求高技术难以及后期轨道热胀冷缩变形而导致滑门无法顺畅使用的技术难关,并且实现了轮组单 模块化快拆与快装功能,售后维保成本缩减95%以上,非常适合超重型滑门的方案应用。 It is most competitive series, integrating many excellent designs. It is equipped with a double solid 304 stainless steel track and a flat bearing contact surface of only 2mm, greatly improving the smoothness of sliding. The front and rear U-shaped nylon anti swing function makes the sliding door have excellent anti swing effect. Combined with the entire frame injection process, the waterproof effect of the sliding door is significantly different from other sliding doors, it is a high priced series that can replace traditional sliding doors. sliding door system 高端智能极简滑动门系统 隐框 /concealed frame 隐轨 /Hidden track 隐框 /concealed frame 勾起可选方案 / Hook up options 拉手可选方案 / Handle options 收口可选方案 / Closure options 隐框 / Hidden box YES YES 隐轨/ Stealth tracks NO YES 扇极限高 / The fan limit is high 5.5m **6.5**m 扇极限宽 / The fan limit is wide 3m **4**m 扇极限重 / Fan extreme heavy **600**kg 1.2T 活动扇极限面积 / Movable fan limit area 11 18 固定扇极限面积 / Fixed fan limit area 16 23 电动开启 / Electric opening YES YES 智能锁 / Smart locks YES YES 迎宾灯 / Welcome light YES YES 玻璃厚度 / Glass thickness **36**mm **36**mm

#### 36Pro Max dual track dual fan (hidden track)

36Pro Max 双轨双扇(隐轨)

#### 36Pro Max dual track four leaf split(Hidden track)

36Pro Max 双轨四扇对开(隐轨)

36Pro Max dual track 90 degree open fixed on both sides(Hidden track) 36Pro Max 双轨 90 度开启两边固定(隐轨)

36Pro Max dual track 90 degree freeopening (Hidden track) 36Pro Max 双轨 90 度自由开启(隐轨)