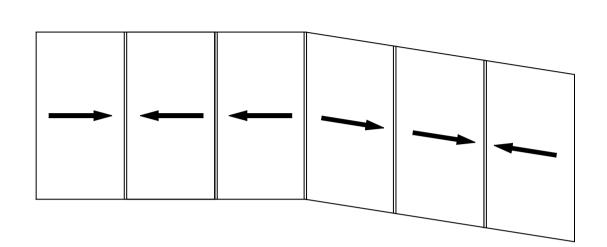

### 36Pro dual track four leaf split(Hidden Box)

36Pro 双轨四扇对开 (隐框)

36Pro dual track 90 degree open fixed on both sides(Hidden Box) 36Pro 双轨 90 度开启两边固定(隐框)

36Pro dual track 90 degree free opening(Hidden Box) 36Pro 双轨 90 度自由开启 (隐框)