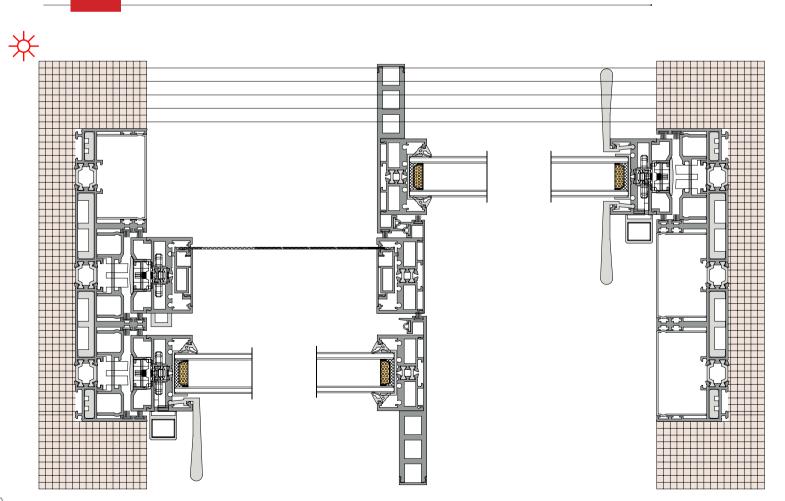

#### 36Pro Max three track four leaf belt yarn(Hidden track)

36Pro Max三轨四扇带纱(隐轨)

36Pro Max three track four leaf with yarn and two leaf fixed(Hidden track)

36Pro Max 三轨四扇带纱两扇固定(隐轨)

**36Pro Max three track** 90 degree free opening (Hidden track) 36Pro Max 三轨 90 度自由开启 (隐轨)