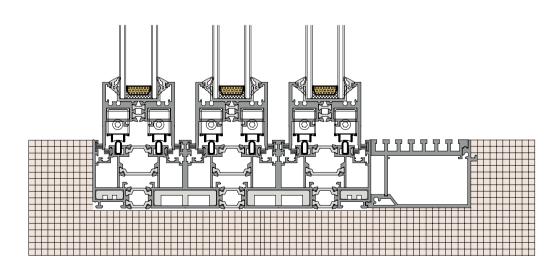

# The solid track liner is designed for oversized, extra-wide and heavy weight

#### 实心轨道内衬专为超大超宽超重

极简门轨道负重 而设计的解决方案,不论多重的玻璃门都轻松应对。

Minimalist door track loading
The solution is designed to handle the glass door with
ease.