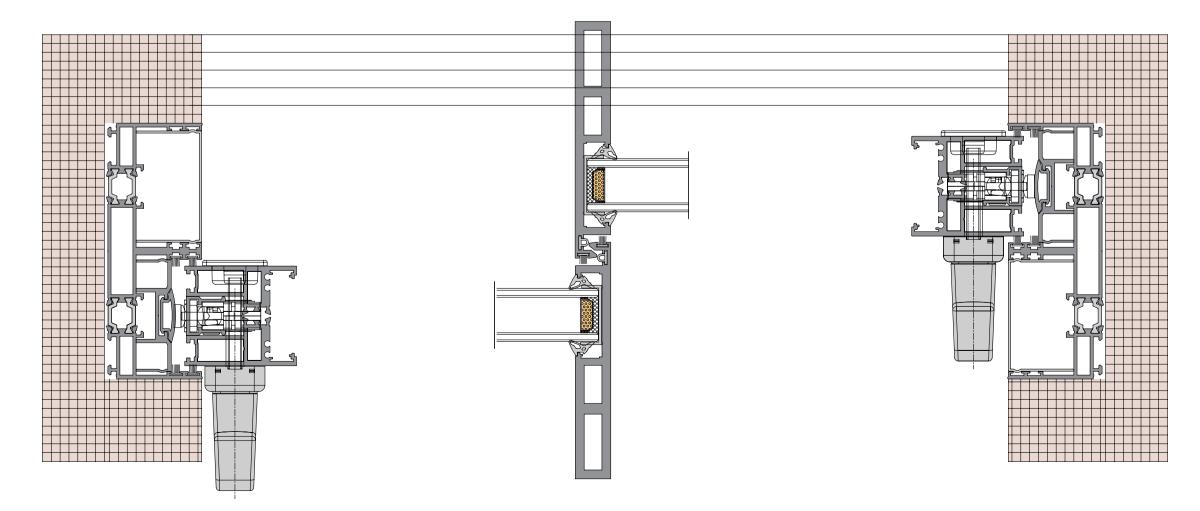

# The solid track liner is designed for oversized, extra-wide and heavy weight

#### 实心轨道内衬专为超大超宽超重

极简门轨道负重 而设计的解决方案,不论多重的玻璃门都轻松应对。

Minimalist door track loading
The solution is designed to handle the glass door with
ease.

# Solid CNC precision machined anti-tilt wheel 实心 CNC 精密加工防摆轮

采取后装式防止门扇被动升起而脱落/脱轨,无调节空间 晃动间隙几乎为0的绝佳效果 即使历经台风后也表现如初。

#### High impact resistance

The rear-mounted type is adopted to prevent the door leaf from passively rising and falling off/derailing, and there is no room for adjustment Excellent effect with a shaking gap of almost 0 Even after a typhoon, it performed as before.