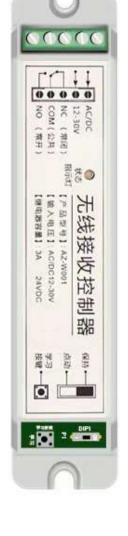

# translation system (electric intelligent system)

平移系统 (电动智能系统)

多功能延伸,智能高效更安全,配置无线接受控制器及开门感应器。

Multi functional extension, intelligent, efficient, and safer, equipped with wireless receiving controller and door opening sensor.