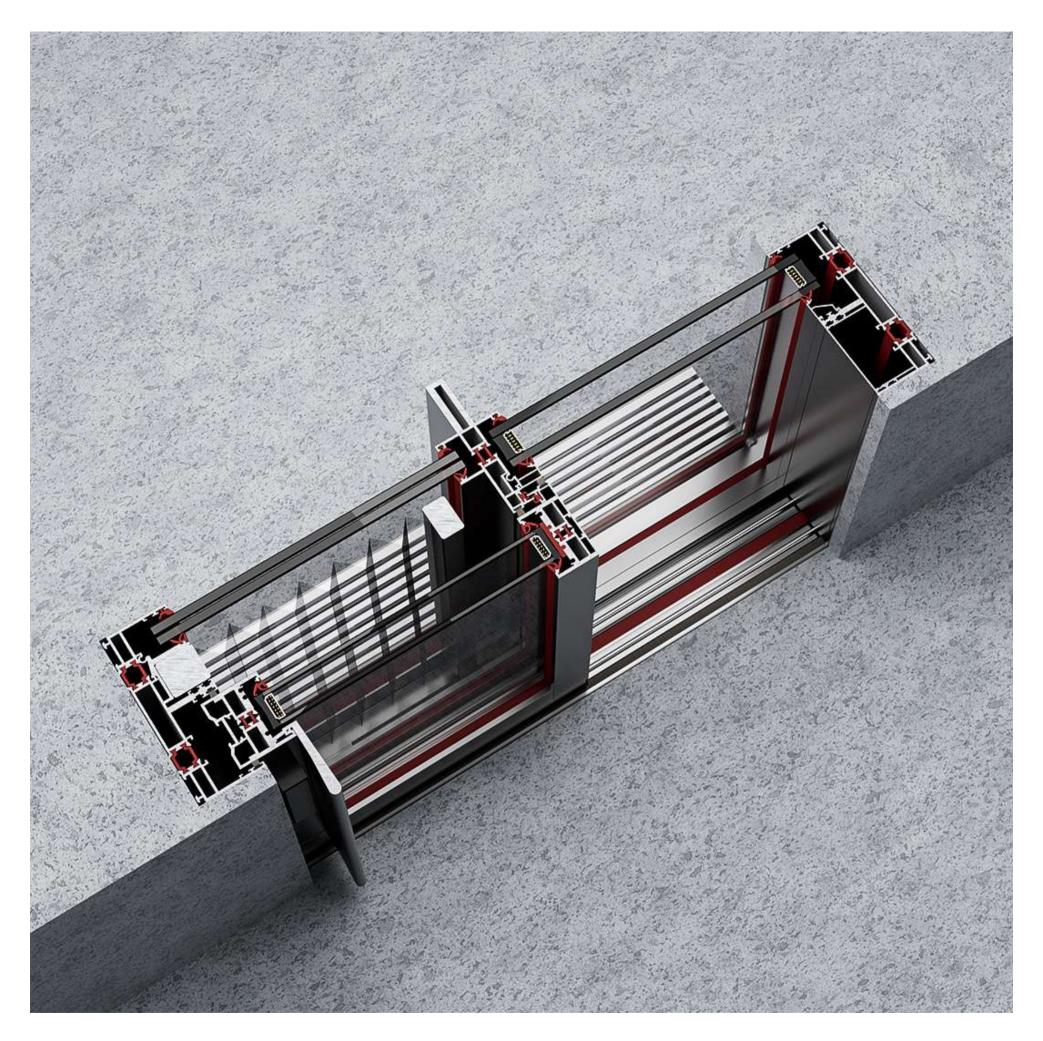

# The solid track liner is designed for oversized, extra-wide and heavy weight

#### 实心轨道内衬专为超大超宽超重

极简门轨道负重 而设计的解决方案,不论多重的玻璃门都轻松应对。

Minimalist door track loading
The solution is designed to handle the glass door with
ease.