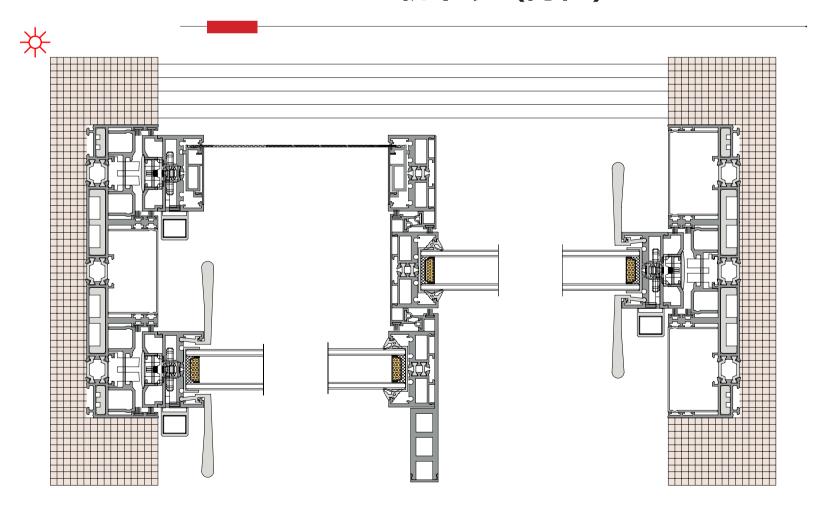

### 36Pro dual track four leaf split(Hidden Box)

36Pro 双轨四扇对开 (隐框)

36Pro dual track 90 degree open fixed on both sides(Hidden Box) 36Pro 双轨 90 度开启两边固定(隐框)

36Pro dual track 90 degree free opening(Hidden Box) 36Pro 双轨 90 度自由开启 (隐框)