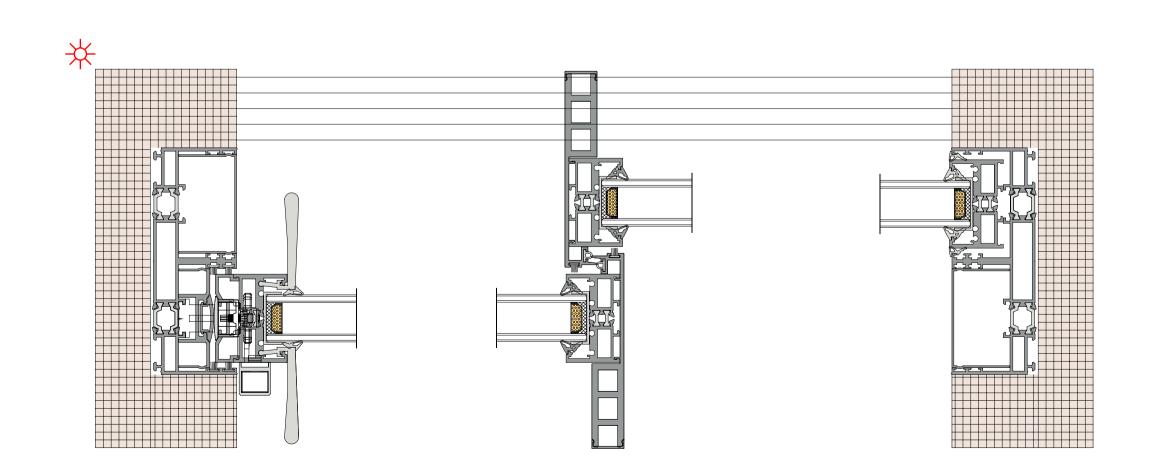

#### 36Pro dual track dual fan activity (Hidden Box)

36Pro 双轨双扇活动 (隐框)

### 36Pro dual track, one fixed and one active(Hidden Box)

36Pro 双轨一固一活 (隐框)

### 36Pro dual track, two fixed and two active(Hidden Box)

36Pro 双轨两固两活 (隐框)