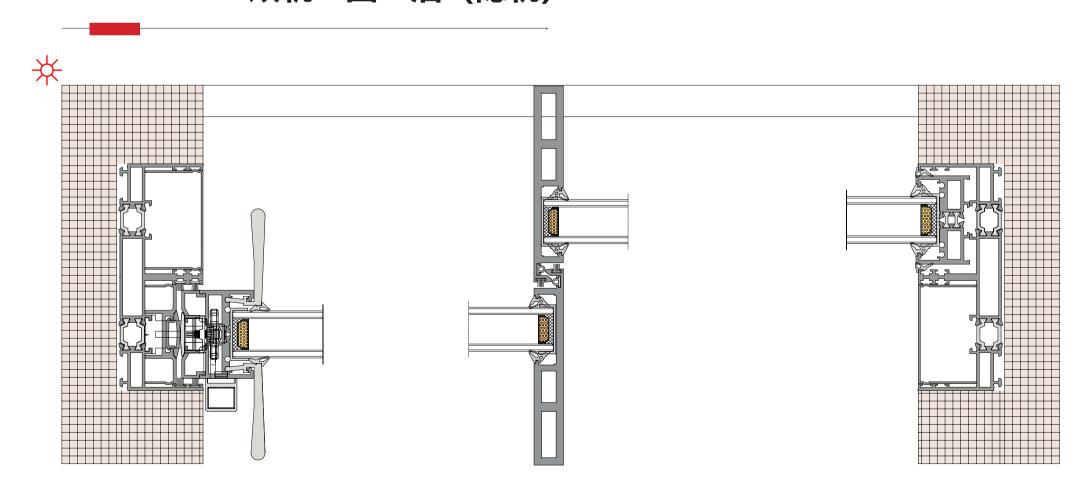

### 36Pro dual track, two fixed and two active(Hidden Box)

36Pro 双轨两固两活 (隐框)

#### 36Pro Max dual track, two fixed and two active (Hidden track)

36Pro Max 双轨两固两活(隐轨)

#### 36Pro Max dual track, two fixed and two active (Hidden Box)

36Pro Max 双轨两固两活(隐框)