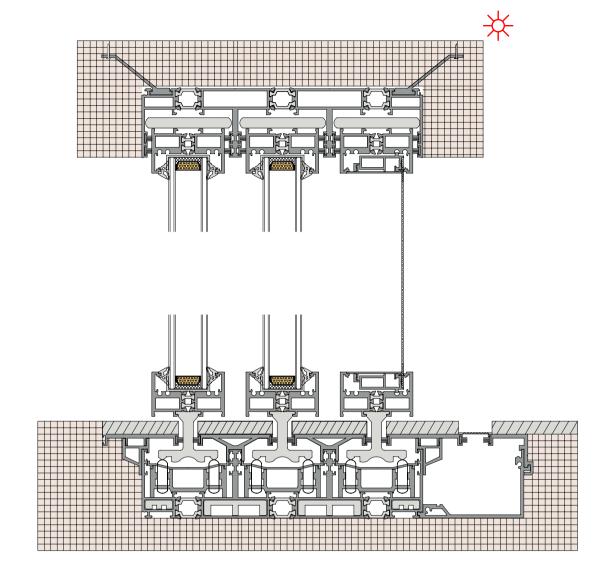

#### 36Pro three track belt yarn hidden frame(Hidden Box)

36Pro 三轨带纱(隐框)

#### 36Pro Three Track Three Fan(Hidden Box)

36Pro 三轨三扇(隐框)