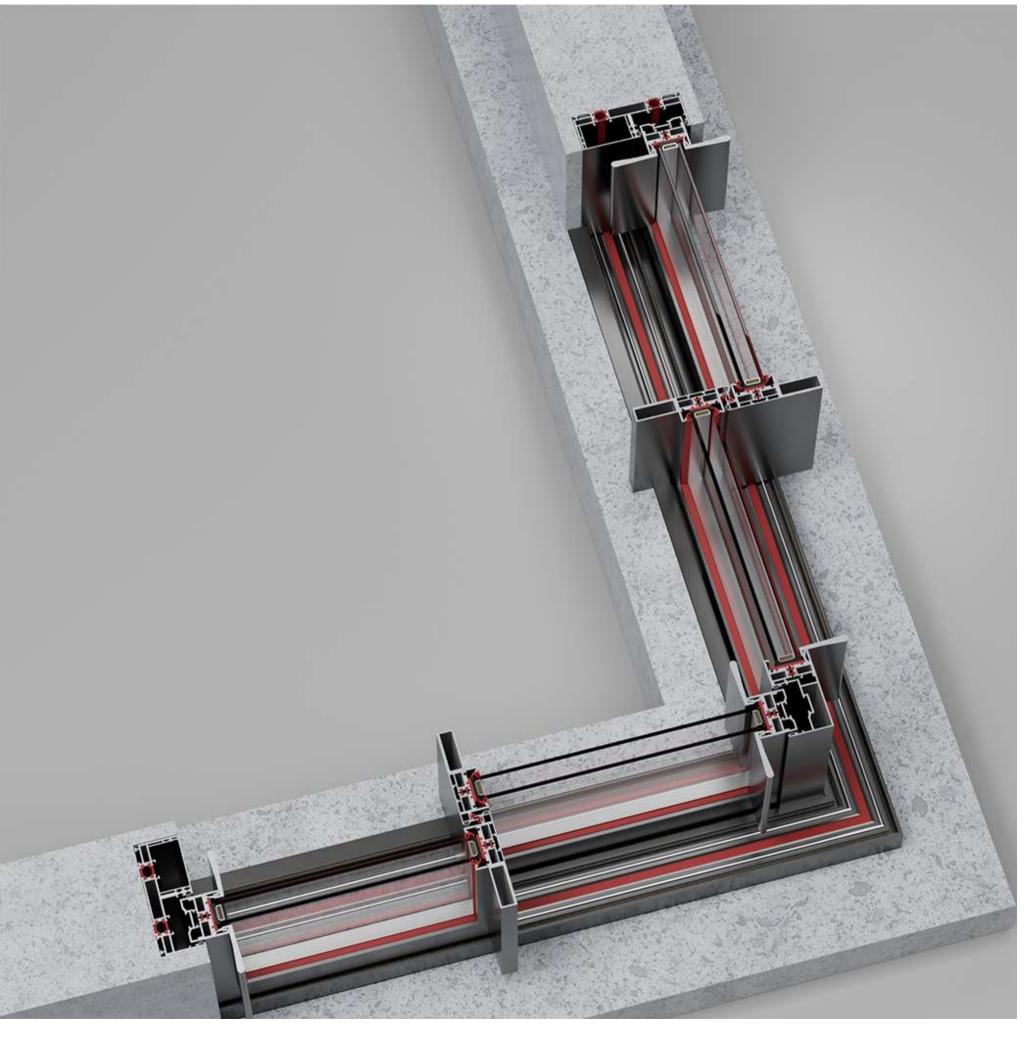

#### SLIDING DOOR

Exquisite Minimalist Sliding Door System, Inspired by Nature and Local Beauty!

- Extra Width
- Extra Height
- Extra Weight
- ① The sliding door system adopts T6 specification of primary aluminum in the profile structure design, the deformation resistance strength is 1.5 times that of conventional aluminum, and the local wall thickness reaches 5.mm to achieve calm response under extreme conditions.
- ② The frame body adopts the design of double broken bridge and multiple broken bridge, which achieves the vertical isothermal effect of the fan and the frame of the two-way double track, and the whole frame adopts 12 corner code glue injection process and invisible drainage design, eliminating the possibility of water leakage of the frame body, plus a special drainage tank combination, effectively improving the waterproof drainage performance of the product
- ③ he glass configuration can be realized from 6mm-15mm, the maximum total thickness of some products can be 39mm, each glass door will be equipped with explosion-proof technology as standard, in the application of super heavy doors can greatly reduce the vibration caused by push and pull and glass bursting, for the safety and comfort of the home to make a good foundation.