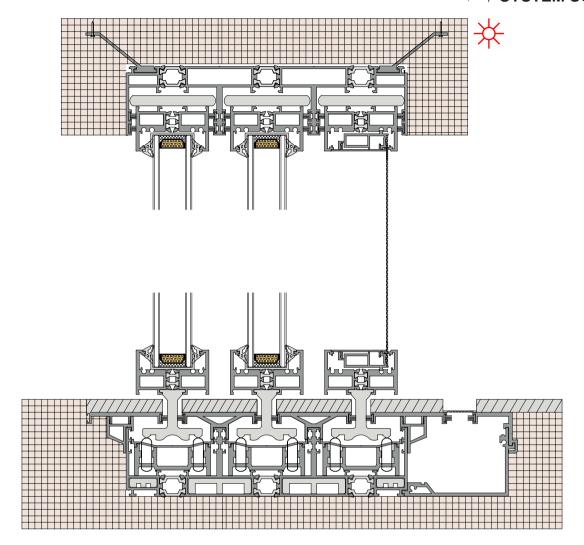

# The solid track liner is designed for oversized, extra-wide and heavy weight

#### 实心轨道内衬专为超大超宽超重

极简门轨道负重 而设计的解决方案,不论多重的玻璃门都轻松应对。

Minimalist door track loading
The solution is designed to handle the glass door with
ease.