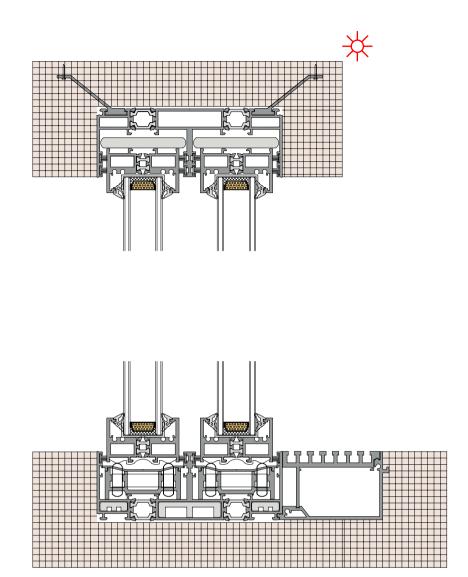

ro Max 三轨六扇对开两边固定 (隐轨)







#### 36Pro Max three track four leaf belt yarn(Hidden track)

36Pro Max三轨四扇带纱(隐轨)







36Pro Max three track four leaf with yarn and two leaf fixed(Hidden track)

36Pro Max 三轨四扇带纱两扇固定(隐轨)























**36Pro Max three track** 90 degree free opening (Hidden track) 36Pro Max 三轨 90 度自由开启 (隐轨)













### 36Pro Max dual track dual fan activity(Hidden Box)

36Pro Max 双轨双扇活动(隐框)















# 36Pro Max dual track, one fixed and one active (Hidden Box)

36Pro Max 双轨一固一活(隐框)







#### 36Pro Max dual track, two fixed and two active (Hidden Box)

36Pro Max 双轨两固两活(隐框)











#### 36Pro Max dual track, one fixed and two active(Hidden Box)

36Pro Max 双轨一固两活(隐框)









#### 36Pro Max dual track four leaf split(Hidden Box)

36Pro Max 双轨四扇对开(隐框)













36Pro Max dual track 90 degree open fixed on both sides(Hidden Box)

36Pro Max 双轨 90 度开启两边固定(隐框)









#### 36Pro Max three track belt yarn hidden frame(Hidden Box)

36Pro Max 三轨带纱 (隐框)









#### 36Pro Max Three Track Three Fan(Hidden Box)

36Pro Max 三轨三扇 (隐框)











#### 36Pro Maax three track intermediate yarn(Hidden Box)

36Pro Max 三轨中间纱 (隐框)











36Pro Max 三轨六扇对开两边固定(隐框)







### 36Pro Max three track four leaf belt yarn(Hidden Box)

36Pro Max 三轨四扇带纱(隐框)







## 36Pro Max three track four leaf with yarn and two leaf fixed(Hidden Box)

36Pro Max 三轨四扇带纱两扇固定(隐框)









36Pro Max three track 90 degree open fixed on both sides(Hidden Box)

36Pro Max 三轨 90 度开启两边固定(隐框)

















## NEWS For more product details, please contact us

Welcome to join us