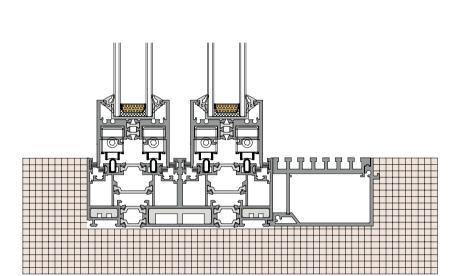

### 36Pro dual track, two fixed and two active(Hidden Box)

36Pro 双轨两固两活 (隐框)

### 36Pro dual track, one fixed and two active(Hidden Box)

36Pro 双轨一固两活(隐框)