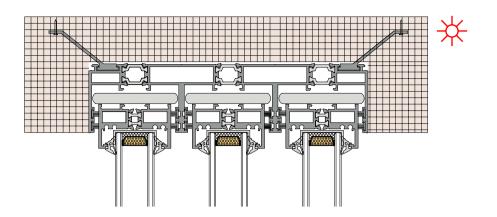

### 36Pro dual track four leaf split(Hidden Box)

36Pro 双轨四扇对开 (隐框)

36Pro dual track 90 degree open fixed on both sides(Hidden Box) 36Pro 双轨 90 度开启两边固定(隐框)

36Pro dual track 90 degree free opening(Hidden Box) 36Pro 双轨 90 度自由开启 (隐框)