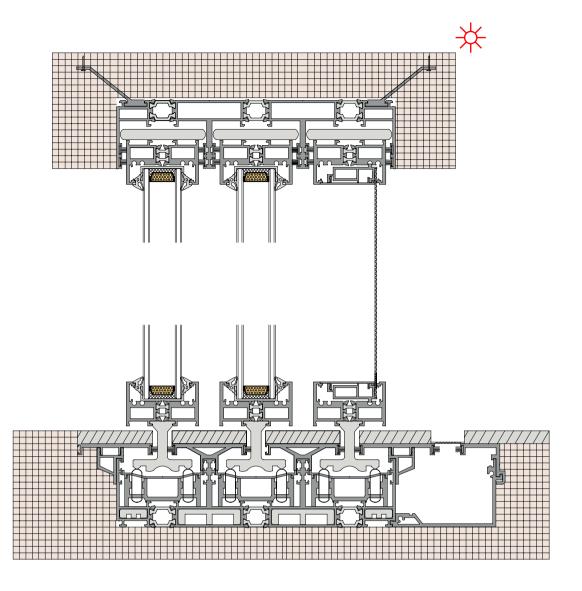

## 36Pro Max dual track dual fan (hidden track)

36Pro Max 双轨双扇(隐轨)









## 36Pro Max dual track, one fixed and one active (Hidden track)

36Pro Max 双轨一固一活(隐轨)







#### 36Pro Max dual track, two fixed and two active (Hidden track)

36Pro Max 双轨两固两活(隐轨)











### 36Pro Max dual track, one fixed and two active(Hidden track)

36Pro Max 双轨一固两活(隐轨)







#### 36Pro Max dual track four leaf split(Hidden track)

36Pro Max 双轨四扇对开(隐轨)













36Pro Max dual track 90 degree open fixed on both sides(Hidden track) 36Pro Max 双轨 90 度开启两边固定(隐轨)







36Pro Max dual track 90 degree freeopening (Hidden track) 36Pro Max 双轨 90 度自由开启(隐轨)





- 轻奢主义 个性定制
- Light Luxurianism Personalized Customization



#### 36Pro Max three track belt yarn hidden frame(Hidden track)

36Pro Max 三轨带纱 (隐轨)









#### 36Pro Max Three Track Three Fan(Hidden track)

36Pro Max 三轨三扇 (隐轨)











### 36Pro Maax three track intermediate yarn(Hidden track)

36Pro Max 三轨中间纱 (隐轨)









### 36Pro Max three track six leaf split fixed on both sides(Hidden track)

36Pro Max 三轨六扇对开两边固定 (隐轨)







#### 36Pro Max three track four leaf belt yarn(Hidden track)

36Pro Max三轨四扇带纱(隐轨)







36Pro Max three track four leaf with yarn and two leaf fixed(Hidden track)

36Pro Max 三轨四扇带纱两扇固定(隐轨)























**36Pro Max three track** 90 degree free opening (Hidden track) 36Pro Max 三轨 90 度自由开启 (隐轨)













### 36Pro Max dual track dual fan activity(Hidden Box)

36Pro Max 双轨双扇活动(隐框)















# 36Pro Max dual track, one fixed and one active (Hidden Box)

36Pro Max 双轨一固一活(隐框)







#### 36Pro M