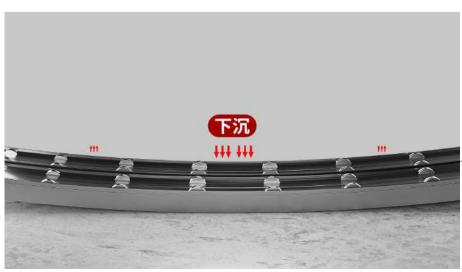

### **Advantage of** sliding door system 领域内最具优势的滑动门系统

轮组可自由调节高低

Professional fixed + opening solution, integrated glass railing safety terminator, built-in reinforced midstraight design, good wind pressure resistance, can be equipped with left and right folding screen doors, and can roll up and down invisible screen windows.