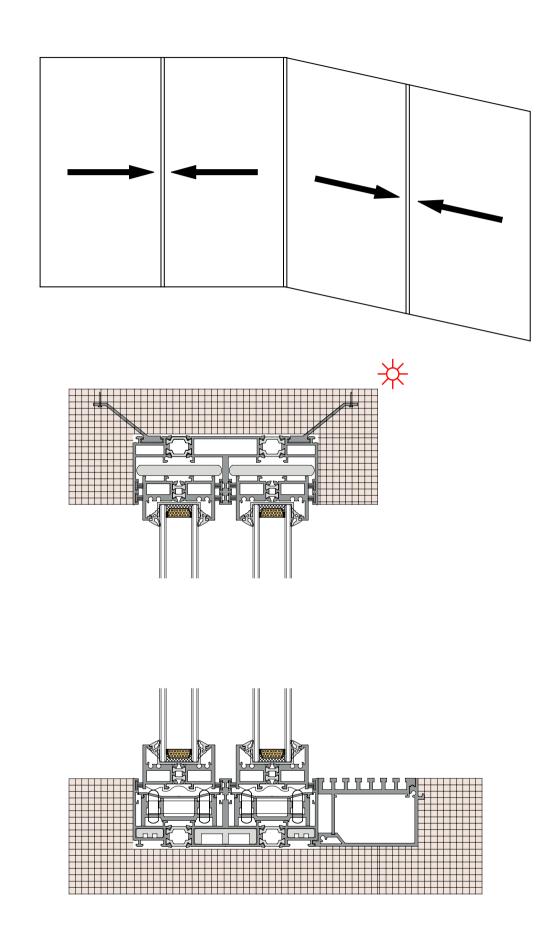

)







36Pro Max three track four leaf with yarn and two leaf fixed(Hidden track)

36Pro Max 三轨四扇带纱两扇固定(隐轨)























**36Pro Max three track** 90 degree free opening (Hidden track) 36Pro Max 三轨 90 度自由开启 (隐轨)













### 36Pro Max dual track dual fan activity(Hidden Box)

36Pro Max 双轨双扇活动(隐框)















# 36Pro Max dual track, one fixed and one active (Hidden Box)

36Pro Max 双轨一固一活(隐框)







#### 36Pro Max dual track, two fixed and two active (Hidden Box)

36Pro Max 双轨两固两活(隐框)











#### 36Pro Max dual track, one fixed and two active(Hidden Box)

36Pro Max 双轨一固两活(隐框)









#### 36Pro Max dual track four leaf split(Hidden Box)

36Pro Max 双轨四扇对开(隐框)













36Pro Max dual track 90 degree open fixed on both sides(Hidden Box)

36Pro Max 双轨 90 度开启两边固定(隐框)









#### 36Pro Max three track belt yarn hidden frame(Hidden Box)

36Pro Max 三轨带纱 (隐框)









#### 36Pro Max Three Track Three Fan(Hidden Box)

36Pro Max 三轨三扇 (隐框)











#### 36Pro Maax three track intermediate yarn(Hidden Box)

36Pro Max 三轨中间纱 (隐框)











36Pro Max 三轨六扇对开两边固定(隐框)







### 36Pro Max three track four leaf belt yarn(Hidden Box)

36Pro Max 三轨四扇带纱(隐框)







## 36Pro Max three track four leaf with yarn and two leaf fixed(Hidden Box)

36Pro Max 三轨四扇带纱两扇固定(隐框)









36Pro Max three track 90 degree open fixed on both sides(Hidden Box)

36Pro Max 三轨 90 度开启两边固定(隐框)

















## NEWS For more product details, please contact us

Welcome to join us

info@vincowindow.com

www.mjenergywall.com

(401) 267-8914

**OFFICES** 

East Coast West Coast

INCO 437 Ivyl