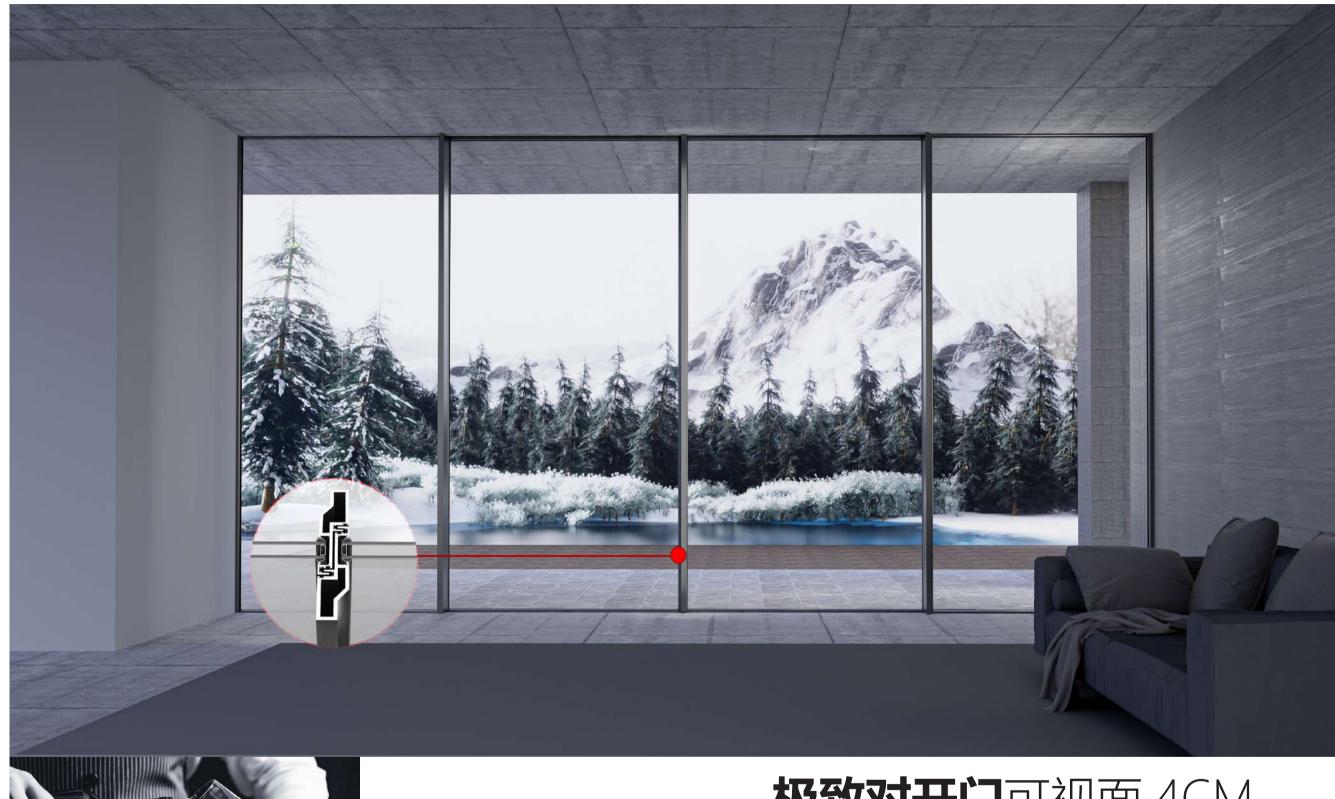

#### 极致对开门可视面 4CM

Ultimate opposite door visible surface 4CM

(专利产品,违者必究)

Hidden Track 可隐轨

Hidden Box 可隐框