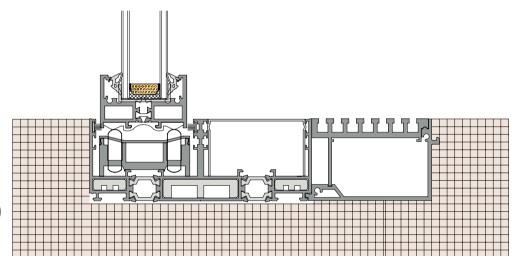

## 20mini lifting sliding door (Hidden Box)

20mini 提升推拉门(隐框)

#### 36Pro dual track dual fan activity (Hidden Box)

36Pro 双轨双扇活动 (隐框)