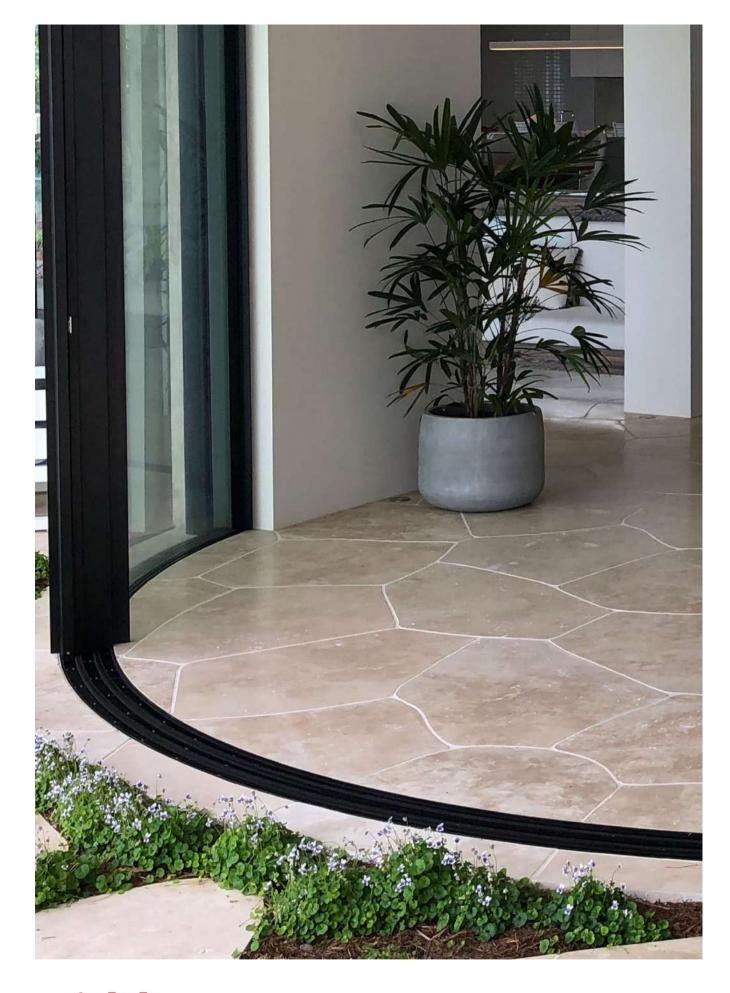

#### SLIDING DOOR

Exquisite Minimalist Sliding Door System, Inspired by Nature and Local Beauty!

- Extra Width
- Extra Height
- Extra Weight
- ① The sliding door system adopts T6 specification of primary aluminum in the profile structure design, the deformation resistance strength is 1.5 times that of conventional aluminum, and the local wall thickness reaches 5.mm to achieve calm response under extreme conditions.
- ② The frame body adopts the design of double broken bridge and multiple broken bridge, which achieves the vertical isothermal effect of the fan and the frame of the two-way double track, and the whole frame adopts 12 corner code glue injection process and invisible drainage design, eliminating the possibility of water leakage of the frame body, plus a special drainage tank combination, effectively improving the waterproof drainage performance of the product
- ③ he glass configuration can be realized from 6mm-15mm, the maximum total thickness of some products can be 39mm, each glass door will be equipped with explosion-proof technology as standard, in the application of super heavy doors can greatly reduce the vibration caused by push and pull and glass bursting, for the safety and comfort of the home to make a good foundation.