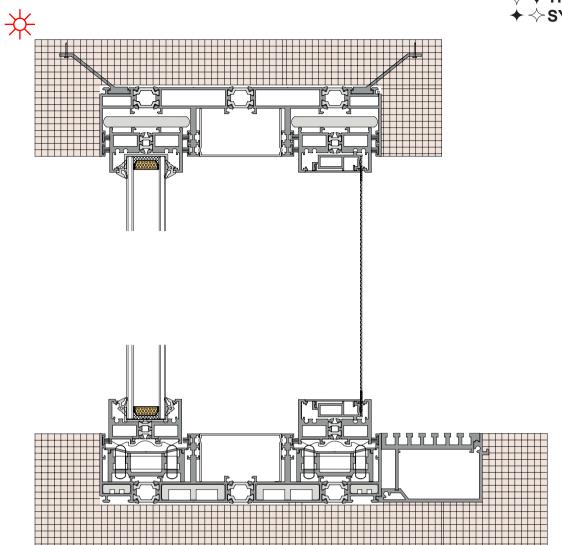

### 36Pro dual track, one fixed and one active(Hidden Box)

36Pro 双轨一固一活 (隐框)

## 36Pro Max dual track, one fixed and one active (Hidden track)

36Pro Max 双轨一固一活(隐轨)