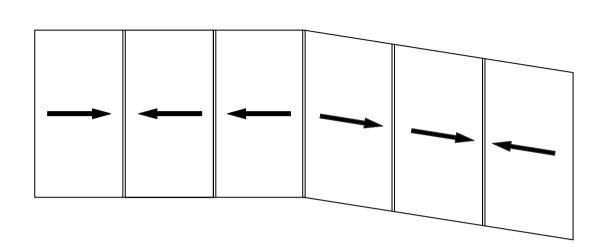

#### 36Pro three track six leaf split fixed on both sides(Hidden Box)

36Pro 三轨六扇对开两边固定 (隐框)