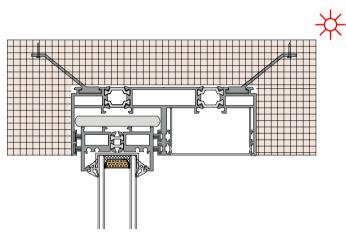

#### SLIDING DOOR

Exquisite Minimalist Sliding Door System, Inspired by Nature and Local Beauty!

- Extra Width
- Extra Height
- Extra Weight
- ① The sliding door system adopts T6 specification of primary aluminum in the profile structure design, the deformation resistance strength is 1.5 times that of conventional aluminum, and the local wall thickness reaches 5.mm to achieve calm response under extreme conditions.
- ② The frame body adopts the design of double broken bridge and multiple broken bridge, which achieves the vertical isothermal effect of the fan and the frame of the two-way double track, and the whole frame adopts 12 corner code glue injection process and invisible drainage design, eliminating the possibility of water leakage of the frame body, plus a special drainage tank combination, effectively improving the waterproof drainage performance of the product
- ③ he glass configuration can be realized from 6mm-15mm, the maximum total thickness of some products can be 39mm, each glass door will be equipped with explosion-proof technology as standard, in the application of super heavy doors can greatly reduce the vibration caused by push and pull and glass bursting, for the safety and comfort of the home to make a good foundation.

THE LOCAL WALL thickness reaches 5.mm