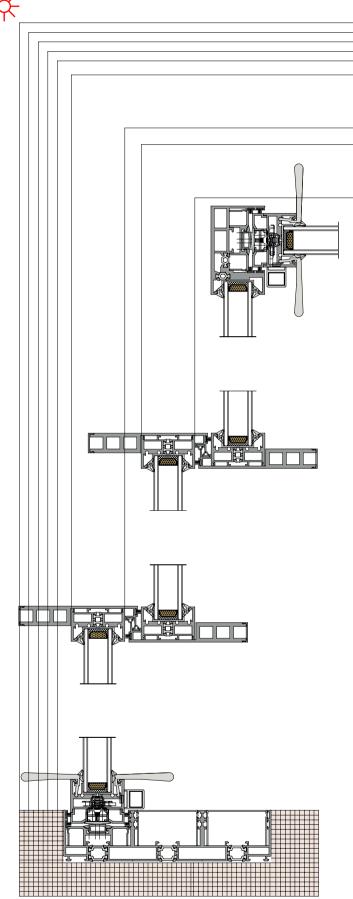

#### 36promax 36pro 是最具竞争优势的系列,它集成了的诸多优秀设计,搭载的双实心304不锈钢轨道与平面轴承接 触面仅为2MM,大大提高了滑动的顺滑度,前后型尼龙防摆的作用使得滑动门具有优异的防摆 效果,加上整框注胶的工艺,与其他滑门的防水效果拉开了较大差距,是可以取代传统滑门的高 是高端系列之一,拥有多项专利技术,是倒装轮组领域最具权威的产品,它攻克了轨道安装要求高技术难以及后期轨道热胀冷缩变形而导致滑门无法顺畅使用的技术难关,并且实现了轮组单 模块化快拆与快装功能,售后维保成本缩减95%以上,非常适合超重型滑门的方案应用。 It is most competitive series, integrating many excellent designs. It is equipped with a double solid 304 stainless steel track and a flat bearing contact surface of only 2mm, greatly improving the smoothness of sliding. The front and rear U-shaped nylon anti swing function makes the sliding door have excellent anti swing effect. Combined with the entire frame injection process, the waterproof effect of the sliding door is significantly different from other sliding doors, it is a high priced series that can replace traditional sliding doors. sliding door system 高端智能极简滑动门系统 隐框 /concealed frame 隐轨 /Hidden track 隐框 /concealed frame 勾起可选方案 / Hook up options 拉手可选方案 / Handle options 收口可选方案 / Closure options 隐框 / Hidden box YES YES 隐轨/ Stealth tracks NO YES 扇极限高 / The fan limit is high 5.5m **6.5**m 扇极限宽 / The fan limit is wide 3m **4**m 扇极限重 / Fan extreme heavy **600**kg 1.2T 活动扇极限面积 / Movable fan limit area 11 18 固定扇极限面积 / Fixed fan limit area 16 23 电动开启 / Electric opening YES YES 智能锁 / Smart locks YES YES 迎宾灯 / Welcome light YES YES 玻璃厚度 / Glass thickness **36**mm **36**mm