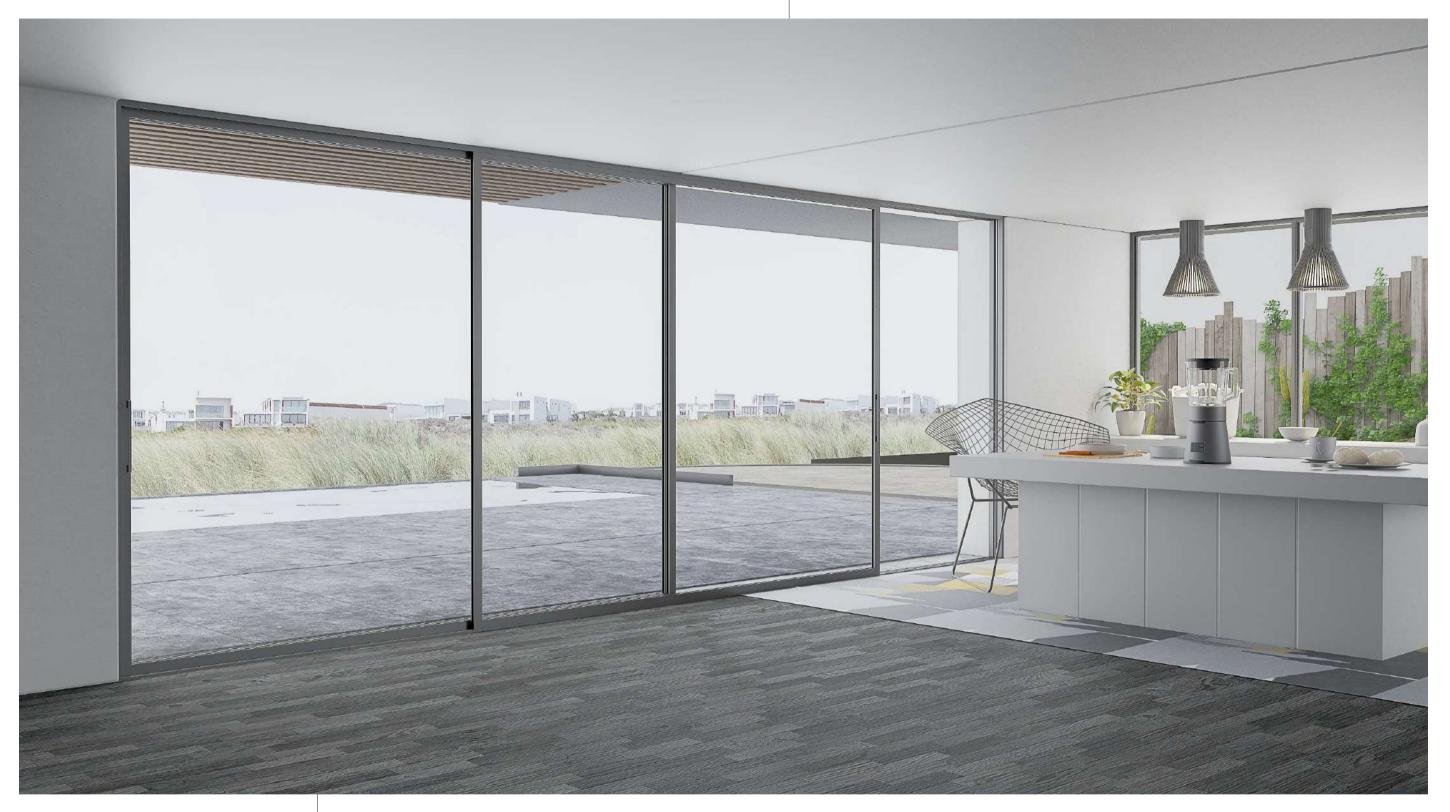

# Pocket door application solution

口袋门应用方案

- 将一切的多余全部舍弃,只留下最自然纯净的风景,以达到形意结合。
- Abandon all excess and leave only the most natural and pure scenery to achieve a combination of form and meaning.

- 将感应式灯光效果与滑动门结合,当门开启时迎宾灯自动亮起,使得进出更加方便,省去了开灯的操作,关门时灯光自动熄灭
- Combining the inductive lighting with the sliding door, the welcome light automatically lights up when the door is opened, making entry and exit more convenient and eliminating the need to turn on the light.

# translation system (electric intelligent system)

平移系统 (电动智能系统)

多功能延伸,智能高效更安全,配置无线接受控制器及开门感应器。

Multi functional extension, intelligent, efficient, and safer, equipped with wireless receiving controller and door opening sensor.