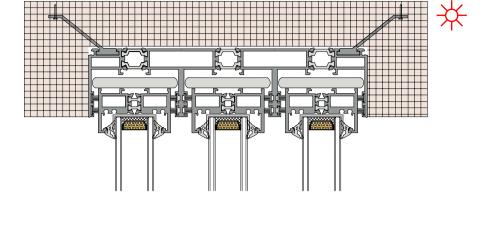

## Three-track ribbon yarn

#### 三轨带纱

采用 304 不锈钢金刚网, 80 丝 /45 丝任选 纱门使用辅框标准化制作组装, 极限降低了纱门的收腰 防盗级别高。

Using 304 stainless steel diamond mesh, 80 wire/45 wire optional,

The screen door is standardized and assembled using auxiliary frames, which reduces the limit of the screen door's waist and high anti-theft level.