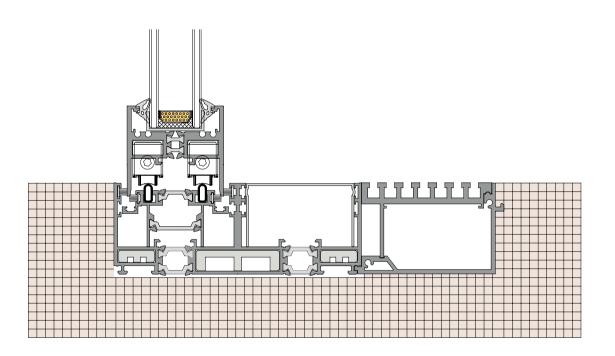

#### 36promax 36pro 是最具竞争优势的系列,它集成了的诸多优秀设计,搭载的双实心304不锈钢轨道与平面轴承接 触面仅为2MM,大大提高了滑动的顺滑度,前后型尼龙防摆的作用使得滑动门具有优异的防摆 效果,加上整框注胶的工艺,与其他滑门的防水效果拉开了较大差距,是可以取代传统滑门的高 是高端系列之一,拥有多项专利技术,是倒装轮组领域最具权威的产品,它攻克了轨道安装要求高技术难以及后期轨道热胀冷缩变形而导致滑门无法顺畅使用的技术难关,并且实现了轮组单 模块化快拆与快装功能,售后维保成本缩减95%以上,非常适合超重型滑门的方案应用。 It is most competitive series, integrating many excellent designs. It is equipped with a double solid 304 stainless steel track and a flat bearing contact surface of only 2mm, greatly improving the smoothness of sliding. The front and rear U-shaped nylon anti swing function makes the sliding door have excellent anti swing effect. Combined with the entire frame injection process, the waterproof effect of the sliding door is significantly different from other sliding doors, it is a high priced series that can replace traditional sliding doors. sliding door system 高端智能极简滑动门系统 隐框 /concealed frame 隐轨 /Hidden track 隐框 /concealed frame 勾起可选方案 / Hook up options 拉手可选方案 / Handle options 收口可选方案 / Closure options 隐框 / Hidden box YES YES 隐轨/ Stealth tracks NO YES 扇极限高 / The fan limit is high 5.5m **6.5**m 扇极限宽 / The fan limit is wide 3m **4**m 扇极限重 / Fan extreme heavy **600**kg 1.2T 活动扇极限面积 / Movable fan limit area 11 18 固定扇极限面积 / Fixed fan limit area 16 23 电动开启 / Electric opening YES YES 智能锁 / Smart locks YES YES 迎宾灯 / Welcome light YES YES 玻璃厚度 / Glass thickness **36**mm **36**mm