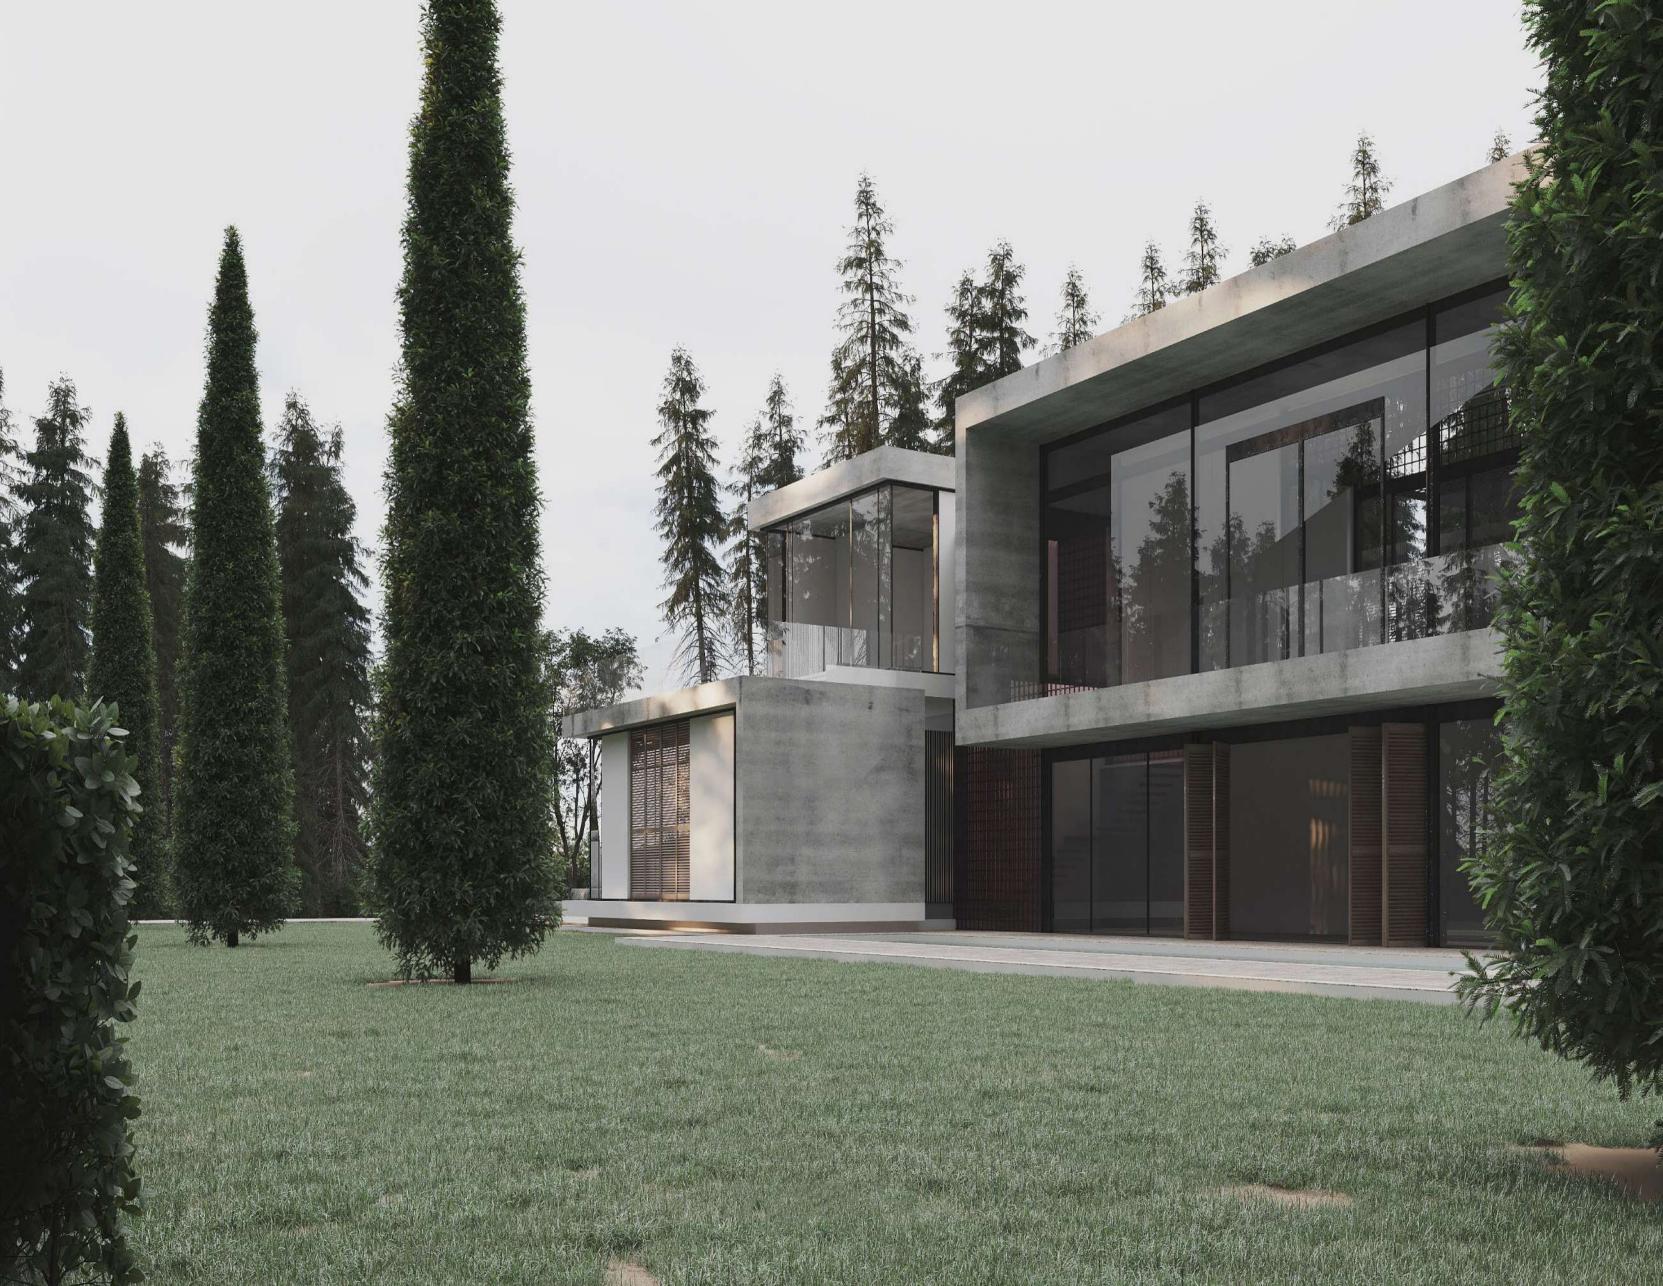

#### We take light and architecture as the core of design optimization

The integration of space and nature creates the artistic beauty of minimalist doors and windows. Based on the performance of doors and windows, To simplify and release the constraints on the soul, Visually perceive the warmth brought by sunlight to the living room, Touch each centimeter of line.

#### SLIDING DOOR

Exquisite Minimalist Sliding Door System, Inspired by Nature and Local Beauty!

- Extra Width
- Extra Height
- Extra Weight
- ① The sliding door system adopts T6 specification of primary aluminum in the profile structure design, the deformation resistance strength is 1.5 times that of conventional aluminum, and the local wall thickness reaches 5.mm to achieve calm response under extreme conditions.
- ② The frame body adopts the design of double broken bridge and multiple broken bridge, which achieves the vertical isothermal effect of the fan and the frame of the two-way double track, and the whole frame adopts 12 corner code glue injection process and invisible drainage design, eliminating the possibility of water leakage of the frame body, plus a special drainage tank combination, effectively improving the waterproof drainage performance of the product
- ③ he glass configuration can be realized from 6mm-15mm, the maximum total thickness of some products can be 39mm, each glass door will be equipped with explosion-proof technology as standard, in the application of super heavy doors can greatly reduce the vibration caused by push and pull and glass bursting, for the safety and comfort of the home to make a good foundation.