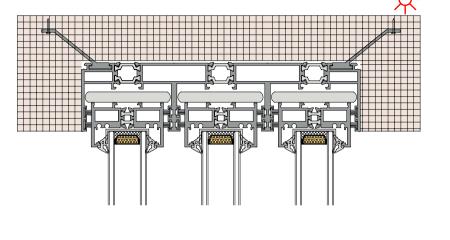

隐框)











#### 36Pro dual track dual fan activity (Hidden Box)

36Pro 双轨双扇活动 (隐框)











### 36Pro dual track, one fixed and one active(Hidden Box)

36Pro 双轨一固一活 (隐框)









### 36Pro dual track, two fixed and two active(Hidden Box)

36Pro 双轨两固两活 (隐框)









### 36Pro dual track, one fixed and two active(Hidden Box)

36Pro 双轨一固两活(隐框)









### 36Pro dual track four leaf split(Hidden Box)

36Pro 双轨四扇对开 (隐框)

















36Pro dual track 90 degree open fixed on both sides(Hidden Box) 36Pro 双轨 90 度开启两边固定(隐框)





36Pro dual track 90 degree free opening(Hidden Box) 36Pro 双轨 90 度自由开启 (隐框)





- 纯粹/自然/本真
- Pure/Natural/Authentic



#### 36Pro three track belt yarn hidden frame(Hidden Box)

36Pro 三轨带纱(隐框)









#### 36Pro Three Track Three Fan(Hidden Box)

36Pro 三轨三扇(隐框)











### 36Pro three track intermediate yarn(Hidden Box)

36Pro 三轨中间纱 (隐框)









#### 36Pro three track six leaf split fixed on both sides(Hidden Box)

36Pro 三轨六扇对开两边固定 (隐框)







#### 36Pro three track four leaf belt yarn(Hidden Box)

36Pro 三轨四扇带纱 (隐框)







### 36Pro three track four leaf with yarn and two leaf fixed(Hidden Box)

36Pro 三轨四扇带纱两扇固定 (隐框)









36Pro three track 90 degree open fixed on both sides (Hidden Box)

36Pro 三轨 90 度开启两边固定 (隐框)















36Pro 三轨 90 度自由开启 (隐框)





Open the door and light up







#### 36Pro Max dual track dual fan (hidden track)

36Pro Max 双轨双扇(隐轨)









## 36Pro Max dual track, one fixed and one active (Hidden track)

36Pro Max 双轨一固一活(隐轨)







#### 36Pro Max dual track, two fixed and two active (Hidden track)

36Pro Max 双轨两固两