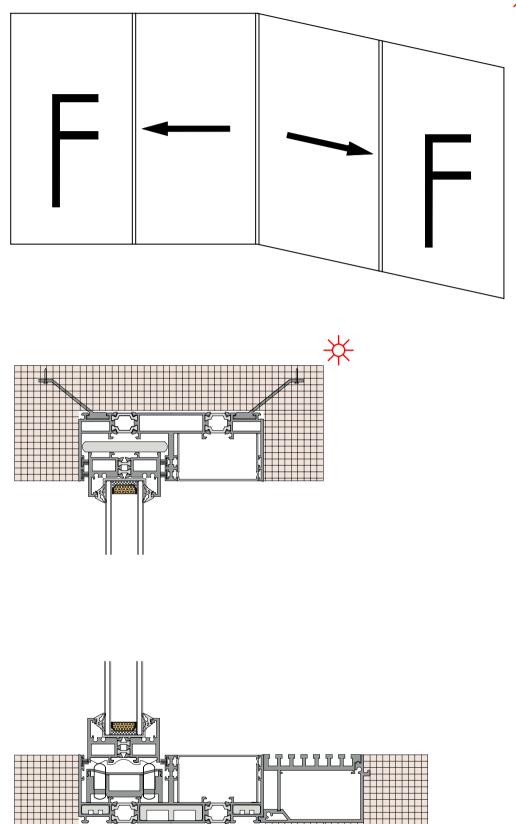

#### 90 degree free opening 90 度自由开启

非常适合完全敞开式的自由空间 极窄的 **90** 度转角,放大室内采光

Perfect for fully open free spaces Extremely narrow 90 degree angle, amplifying indoor lighting