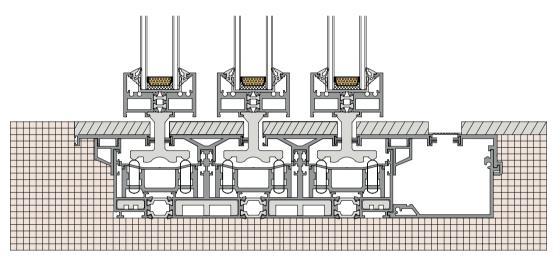

### 36Pro dual track four leaf split(Hidden Box)

36Pro 双轨四扇对开 (隐框)

36Pro dual track 90 degree open fixed on both sides(Hidden Box) 36Pro 双轨 90 度开启两边固定(隐框)

36Pro dual track 90 degree free opening(Hidden Box) 36Pro 双轨 90 度自由开启 (隐框)