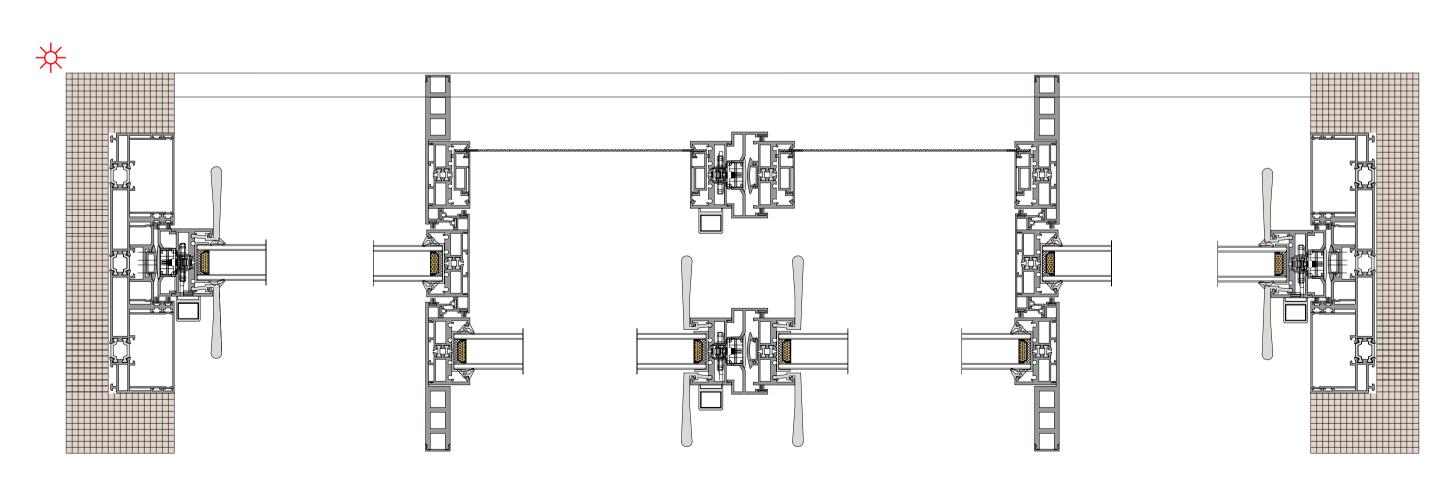

### 36Pro dual track four leaf split(Hidden Box)

36Pro 双轨四扇对开 (隐框)

36Pro dual track 90 degree open fixed on both sides(Hidden Box) 36Pro 双轨 90 度开启两边固定(隐框)

36Pro dual track 90 degree free opening(Hidden Box) 36Pro 双轨 90 度自由开启 (隐框)

#### 36Pro Max dual track four leaf split(Hidden track)

36Pro Max 双轨四扇对开(隐轨)

36Pro Max dual track 90 degree open fixed on both sides(Hidden track) 36Pro Max 双轨 90 度开启两边固定(隐轨)

36Pro Max dual track 90 degree freeopening (Hidden track) 36Pro Max 双轨 90 度自由开启(隐轨)