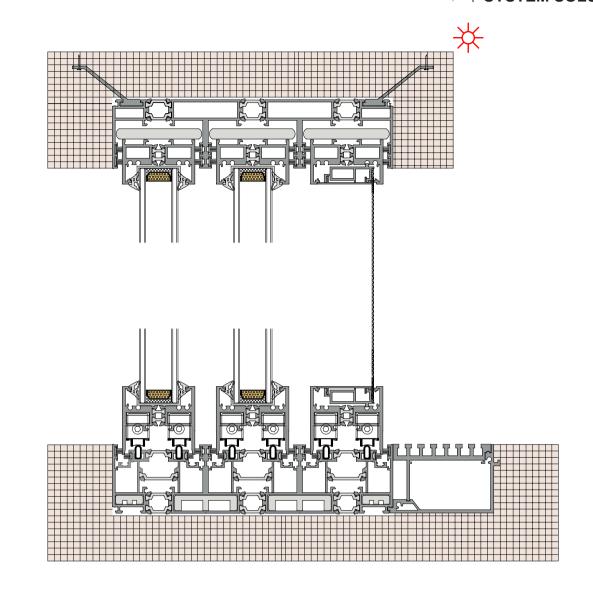

### 36Pro dual track, one fixed and one active(Hidden Box)

36Pro 双轨一固一活 (隐框)

### 36Pro dual track, two fixed and two active(Hidden Box)

36Pro 双轨两固两活 (隐框)