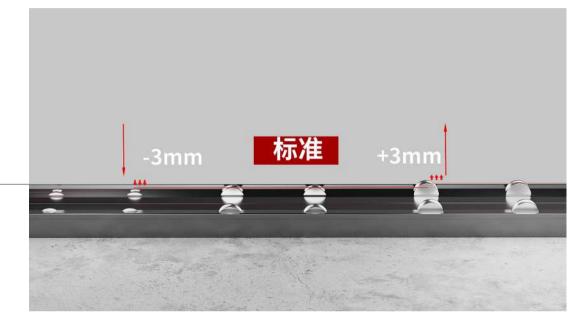

### **Advantage of** sliding door system 领域内最具优势的滑动门系统

轮组可自由调节高低

Professional fixed + opening solution, integrated glass railing safety terminator, built-in reinforced midstraight design, good wind pressure resistance, can be equipped with left and right folding screen doors, and can roll up and down invisible screen windows.