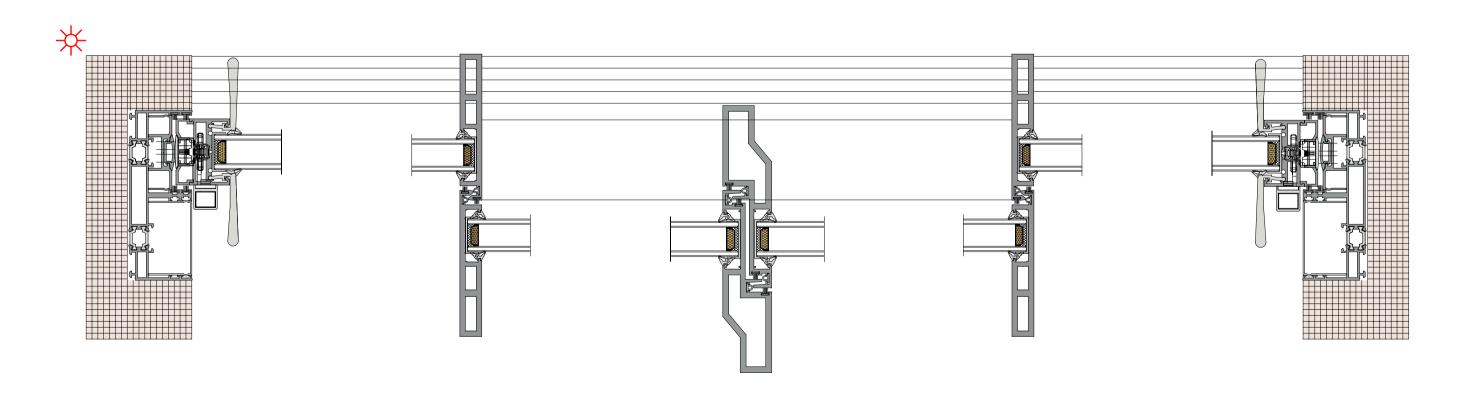

### 36Pro dual track four leaf split(Hidden Box)

36Pro 双轨四扇对开 (隐框)

36Pro dual track 90 degree open fixed on both sides(Hidden Box) 36Pro 双轨 90 度开启两边固定(隐框)

36Pro dual track 90 degree free opening(Hidden Box) 36Pro 双轨 90 度自由开启 (隐框)