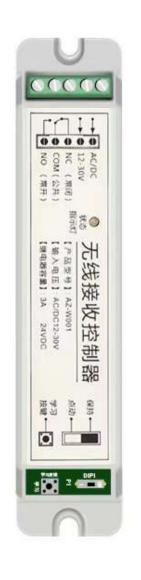

# translation system (electric intelligent system)

平移系统 (电动智能系统)

多功能延伸,智能高效更安全,配置无线接受控制器及开门感应器。

Multi functional extension, intelligent, efficient, and safer, equipped with wireless receiving controller and door opening sensor.