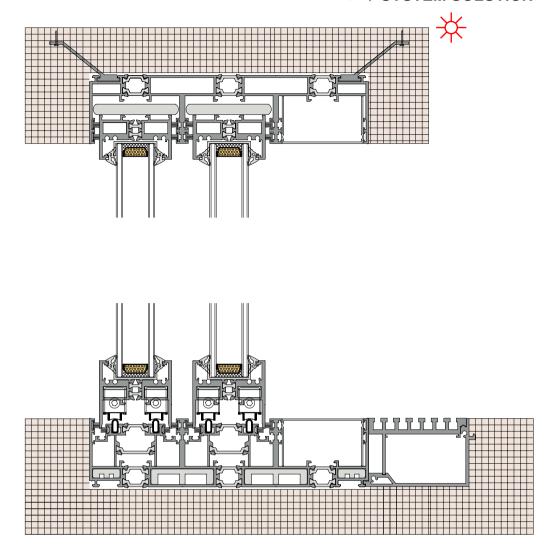

### 36Pro dual track, two fixed and two active(Hidden Box)

36Pro 双轨两固两活 (隐框)









### 36Pro dual track, one fixed and two active(Hidden Box)

36Pro 双轨一固两活(隐框)









### 36Pro dual track four leaf split(Hidden Box)

36Pro 双轨四扇对开 (隐框)

















36Pro dual track 90 degree open fixed on both sides(Hidden Box) 36Pro 双轨 90 度开启两边固定(隐框)





36Pro dual track 90 degree free opening(Hidden Box) 36Pro 双轨 90 度自由开启 (隐框)





- 纯粹/自然/本真
- Pure/Natural/Authentic



#### 36Pro three track belt yarn hidden frame(Hidden Box)

36Pro 三轨带纱(隐框)









#### 36Pro Three Track Three Fan(Hidden Box)

36Pro 三轨三扇(隐框)











### 36Pro three track intermediate yarn(Hidden Box)

36Pro 三轨中间纱 (隐框)









#### 36Pro three track six leaf split fixed on both sides(Hidden Box)

36Pro 三轨六扇对开两边固定 (隐框)







#### 36Pro three track four leaf belt yarn(Hidden Box)

36Pro 三轨四扇带纱 (隐框)







### 36Pro three track four leaf with yarn and two leaf fixed(Hidden Box)

36Pro 三轨四扇带纱两扇固定 (隐框)









36Pro three track 90 degree open fixed on both sides (Hidden Box)

36Pro 三轨 90 度开启两边固定 (隐框)















36Pro 三轨 90 度自由开启 (隐框)





Open the door and light up







#### 36Pro Max dual track dual fan (hidden track)

36Pro Max 双轨双扇(隐轨)









## 36Pro Max dual track, one fixed and one active (Hidden track)

36Pro Max 双轨一固一活(隐轨)







#### 36Pro Max dual track, two fixed and two active (Hidden track)

36Pro Max 双轨两固两活(隐轨)











### 36Pro Max dual track, one fixed and two active(Hidden track)

36Pro Max 双轨一固两活(隐轨)







#### 36Pro Max dual track four leaf split(Hidden track)

36Pro Max 双轨四扇对