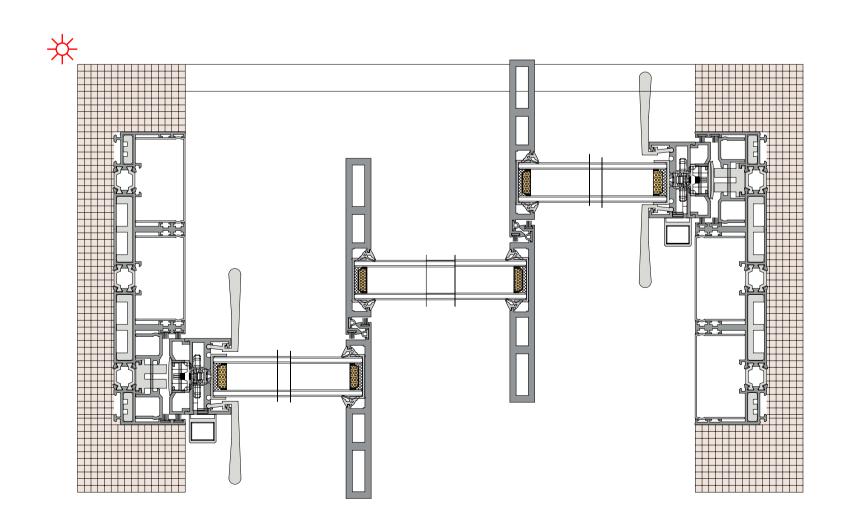

36Pro Max dual track, one fixed and one active (Hidden track)

36Pro Max 双轨一固一活(隐轨)







#### 36Pro Max dual track, two fixed and two active (Hidden track)

36Pro Max 双轨两固两活(隐轨)











### 36Pro Max dual track, one fixed and two active(Hidden track)

36Pro Max 双轨一固两活(隐轨)







#### 36Pro Max dual track four leaf split(Hidden track)

36Pro Max 双轨四扇对开(隐轨)













36Pro Max dual track 90 degree open fixed on both sides(Hidden track) 36Pro Max 双轨 90 度开启两边固定(隐轨)







36Pro Max dual track 90 degree freeopening (Hidden track) 36Pro Max 双轨 90 度自由开启(隐轨)





- 轻奢主义 个性定制
- Light Luxurianism Personalized Customization



#### 36Pro Max three track belt yarn hidden frame(Hidden track)

36Pro Max 三轨带纱 (隐轨)









#### 36Pro Max Three Track Three Fan(Hidden track)

36Pro Max 三轨三扇 (隐轨)











### 36Pro Maax three track intermediate yarn(Hidden track)

36Pro Max 三轨中间纱 (隐轨)









### 36Pro Max three track six leaf split fixed on both sides(Hidden track)

36Pro Max 三轨六扇对开两边固定 (隐轨)







#### 36Pro Max three track four leaf belt yarn(Hidden track)

36Pro Max三轨四扇带纱(隐轨)







36Pro Max three track four leaf with yarn and two leaf fixed(Hidden track)

36Pro Max 三轨四扇带纱两扇固定(隐轨)























**36Pro Max three track** 90 degree free opening (Hidden track) 36Pro Max 三轨 90 度自由开启 (隐轨)













### 36Pro Max dual track dual fan activity(Hidden Box)

36Pro Max 双轨双扇活动(隐框)















# 36Pro Max dual track, one fixed and one active (Hidden Box)

36Pro Max 双轨一固一活(隐框)







#### 36Pro Max dual track, two fixed and two active (Hidden Box)

36Pro Max 双轨两固两活(隐框)