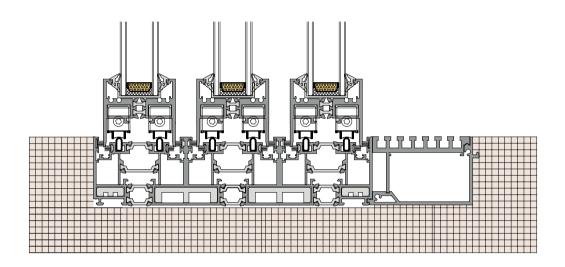

### 36Pro dual track four leaf split(Hidden Box)

36Pro 双轨四扇对开 (隐框)

36Pro dual track 90 degree open fixed on both sides(Hidden Box) 36Pro 双轨 90 度开启两边固定(隐框)

36Pro dual track 90 degree free opening(Hidden Box) 36Pro 双轨 90 度自由开启 (隐框)