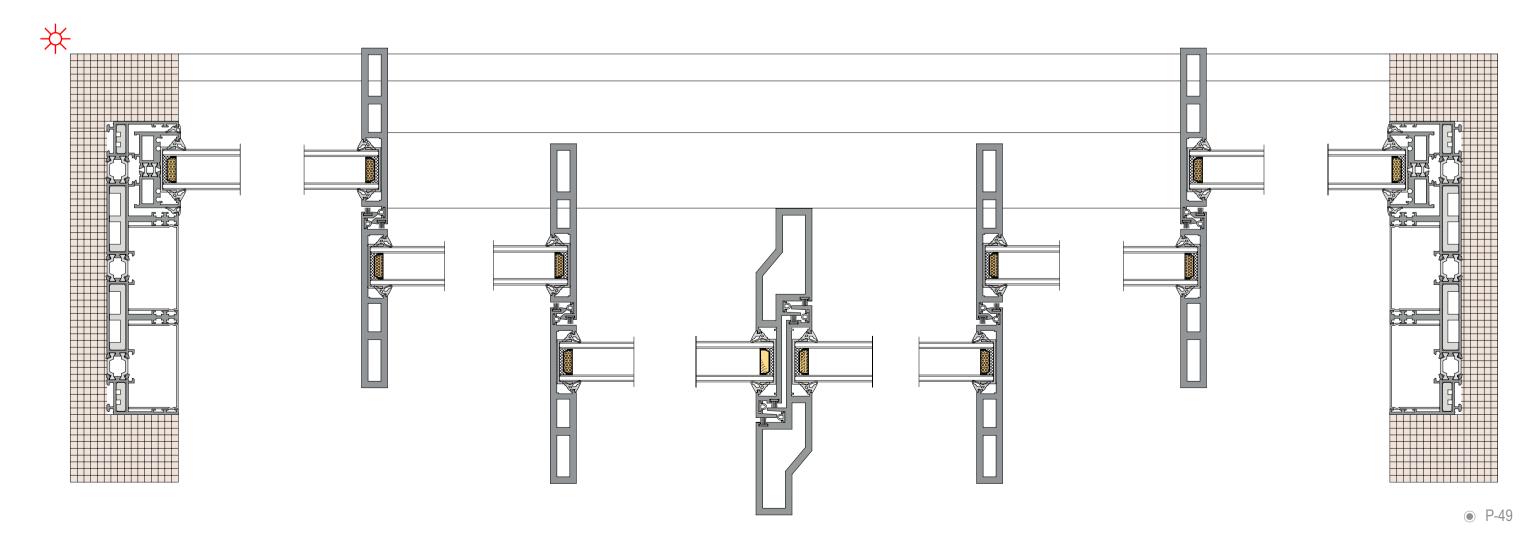

### 36Pro dual track four leaf split(Hidden Box)

36Pro 双轨四扇对开 (隐框)

36Pro dual track 90 degree open fixed on both sides(Hidden Box) 36Pro 双轨 90 度开启两边固定(隐框)

36Pro dual track 90 degree free opening(Hidden Box) 36Pro 双轨 90 度自由开启 (隐框)

#### 36Pro three track six leaf split fixed on both sides(Hidden Box)

36Pro 三轨六扇对开两边固定 (隐框)