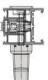

#### SLIDING DOOR

Exquisite Minimalist Sliding Door System, Inspired by Nature and Local Beauty!

- Extra Width
- Extra Height
- Extra Weight
- ① The sliding door system adopts T6 specification of primary aluminum in the profile structure design, the deformation resistance strength is 1.5 times that of conventional aluminum, and the local wall thickness reaches 5.mm to achieve calm response under extreme conditions.
- ② The frame body adopts the design of double broken bridge and multiple broken bridge, which achieves the vertical isothermal effect of the fan and the frame of the two-way double track, and the whole frame adopts 12 corner code glue injection process and invisible drainage design, eliminating the possibility of water leakage of the frame body, plus a special drainage tank combination, effectively improving the waterproof drainage performance of the product
- ③ he glass configuration can be realized from 6mm-15mm, the maximum total thickness of some products can be 39mm, each glass door will be equipped with explosion-proof technology as standard, in the application of super heavy doors can greatly reduce the vibration caused by push and pull and glass bursting, for the safety and comfort of the home to make a good foundation.

THE LOCAL WALL thickness reaches 5.mm