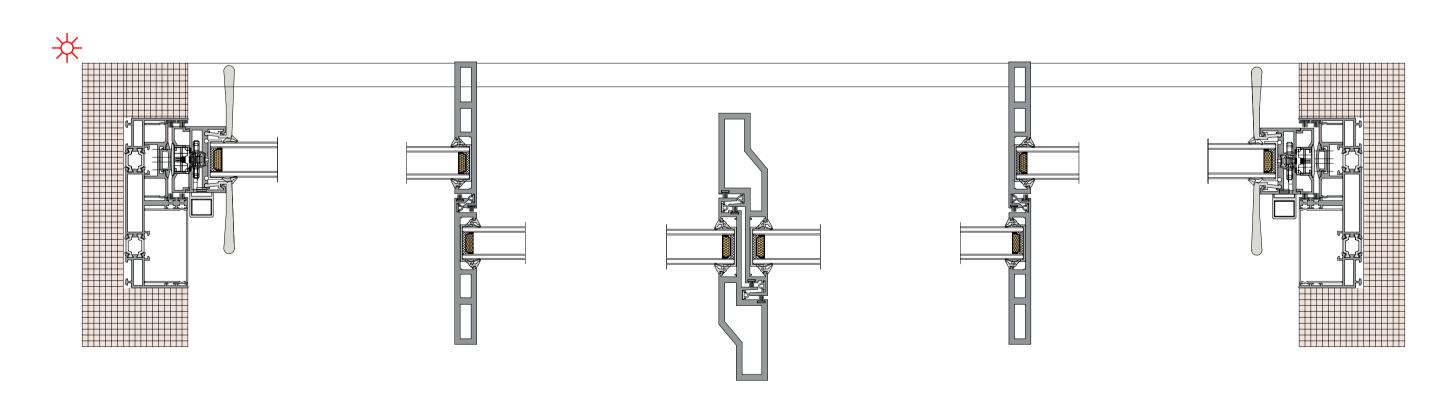

# Multi-track multi-fan

#### 多轨多扇

对于极致采光通风的追求止于此 实现了开放式的超大空间,进出自由,想开多大空间即开多大。

The pursuit of extreme lighting and ventilation ends here

It realizes an open super large space, free entry and exit, and opens as much space as you want.