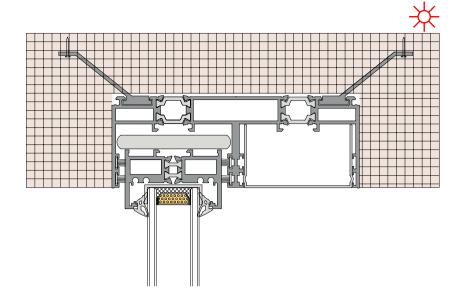

#### 20mini

是高端提升推拉门产品,它集成了全球顶尖的五金系统,通过联合开发将锁点与锁座不再突出门框或门扇,更为人性化的设计不仅于此,我们首次将通过性通透性融入产品,实现了无障碍进出的生活便捷性,门扇勾启极致到2厘米可观面纵向厚度突破13厘米,可应对不同高度的门体,下沉挤压式密封设计,结合隐藏排水笼统,能够提升门体的防水密封性能。igh-end upgraded sliding door product, which integrates the world's top hardware system. Through joint development, the lock point of the product and product which integrates the world's top hardware system. Through joint development, the lock point development, the lock point development, the lock point development.

隐框/concealed frame

**36**mm

| 收口可选方案 / Closure options         | NO           |
|----------------------------------|--------------|
| 隐框 / Hidden box                  | YES          |
| 隐轨/ Stealth tracks               | NO           |
| 扇极限高 / The fan limit is high     | <b>6.5</b> m |
| 扇极限宽 / The fan limit is wide     | <b>4</b> m   |
| <b>扇极限重 /</b> Fan extreme heavy  | 600kg        |
| 活动扇极限面积 / Movable fan limit area | 8            |
| 固定扇极限面积 / Fixed fan limit area   | 18           |
| <b>电动开启 /</b> Electric opening   | NO           |
| 智能锁 / Smart locks                | NO           |
| 迎宾灯 / Welcome light              | YES          |
|                                  |              |