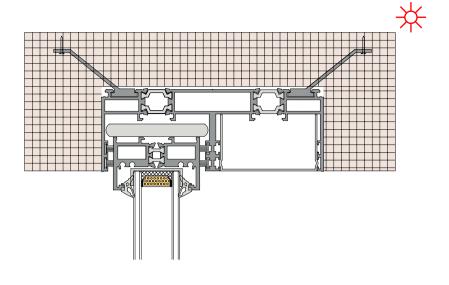

#### 极致对开门可视面 4CM

Ultimate opposite door visible surface 4CM

(专利产品,违者必究)

Hidden Track 可隐轨

Hidden Box 可隐框

#### 90 degree free opening 90 度自由开启

非常适合完全敞开式的自由空间 极窄的 **90** 度转角,放大室内采光

Perfect for fully open free spaces Extremely narrow 90 degree angle, amplifying indoor lighting