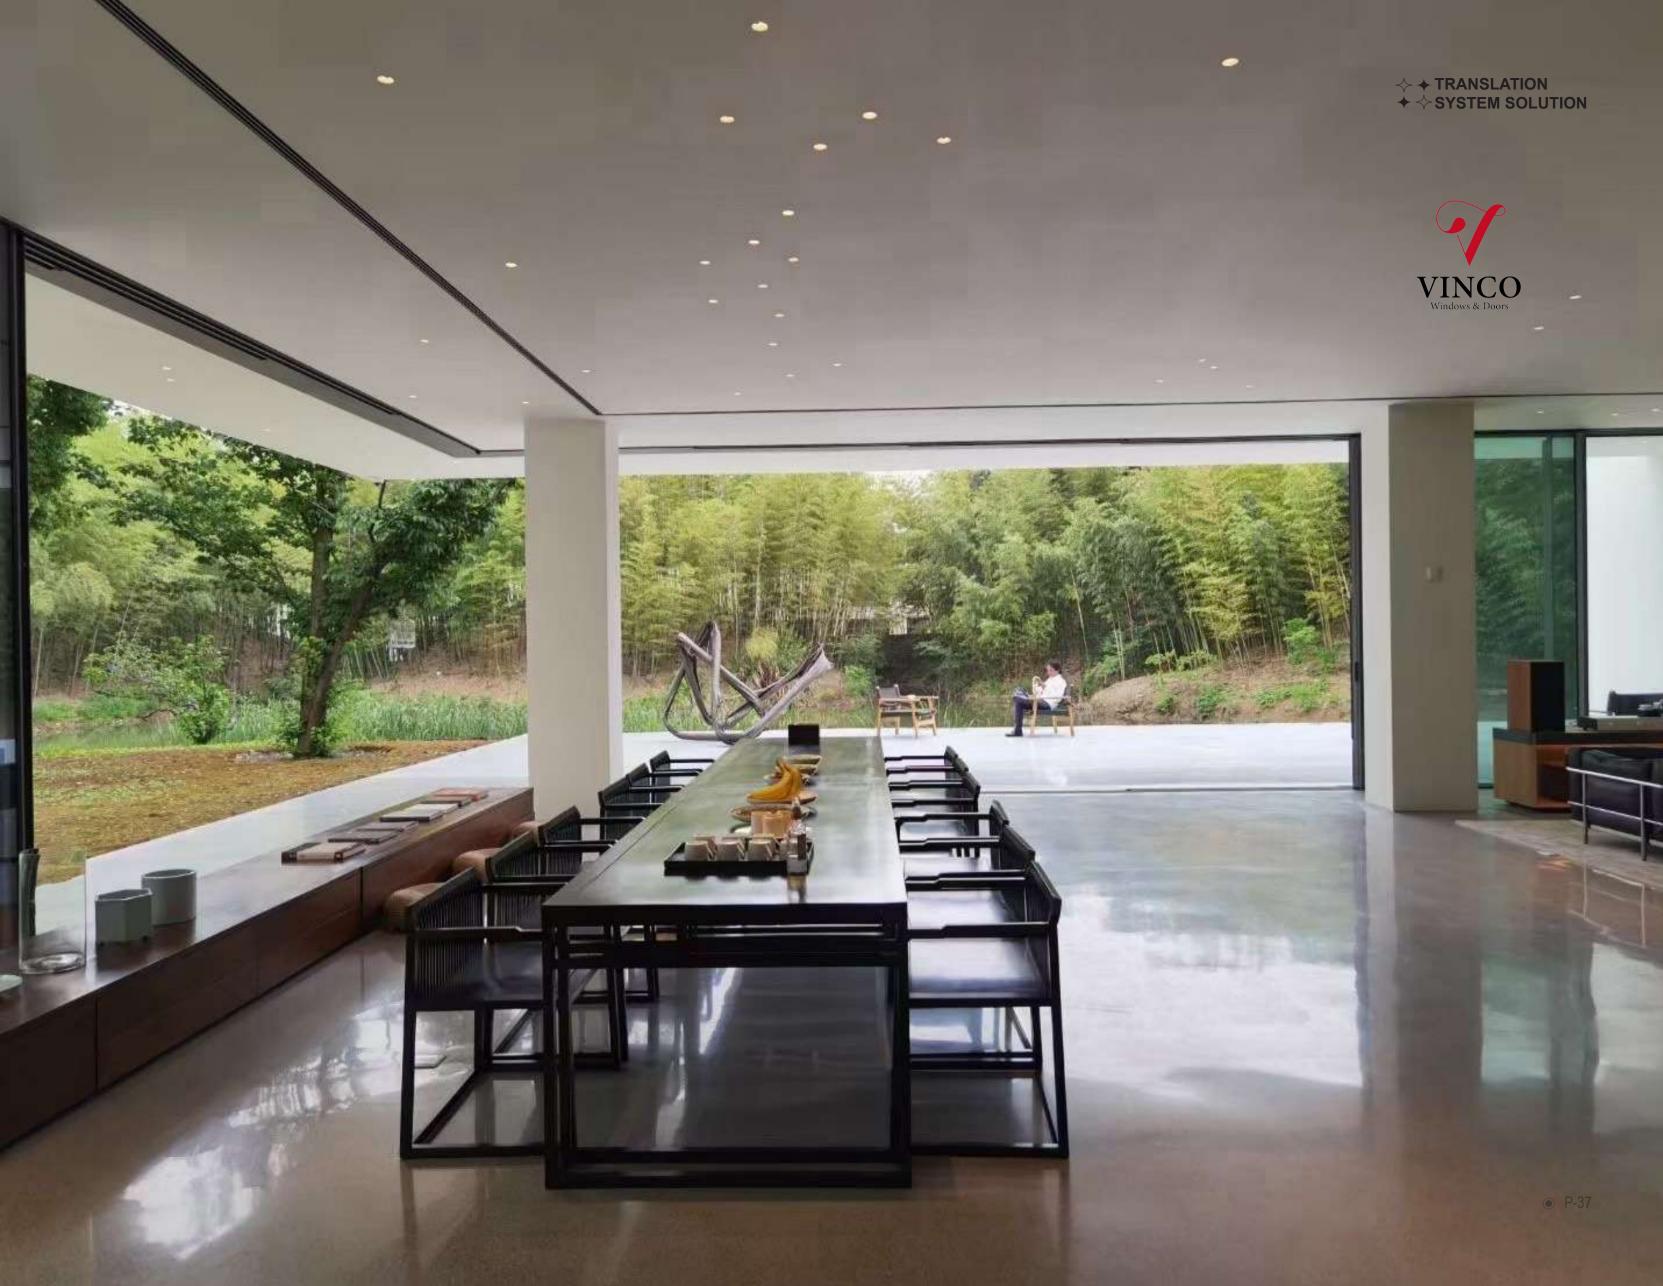

### 36Pro dual track four leaf split(Hidden Box)

36Pro 双轨四扇对开 (隐框)

36Pro dual track 90 degree open fixed on both sides(Hidden Box) 36Pro 双轨 90 度开启两边固定(隐框)

36Pro dual track 90 degree free opening(Hidden Box) 36Pro 双轨 90 度自由开启 (隐框)

### 36Pro three track four leaf with yarn and two leaf fixed(Hidden Box)

36Pro 三轨四扇带纱两扇固定 (隐框)

36Pro three track 90 degree open fixed on both sides (Hidden Box)

36Pro 三轨 90 度开启两边固定 (隐框)

36Pro 三轨 90 度自由开启 (隐框)