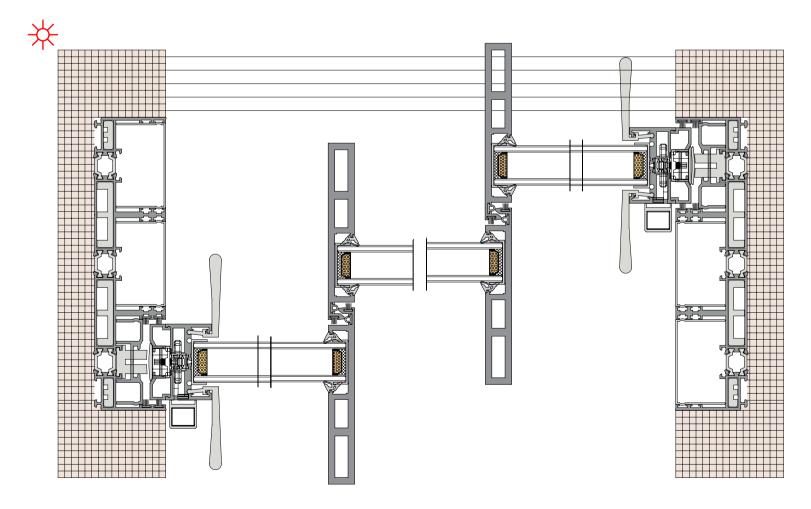

# Multi-track multi-fan

#### 多轨多扇

对于极致采光通风的追求止于此 实现了开放式的超大空间,进出自由,想开多大空间即开多大。

The pursuit of extreme lighting and ventilation ends here

It realizes an open super large space, free entry and exit, and opens as much space as you want.