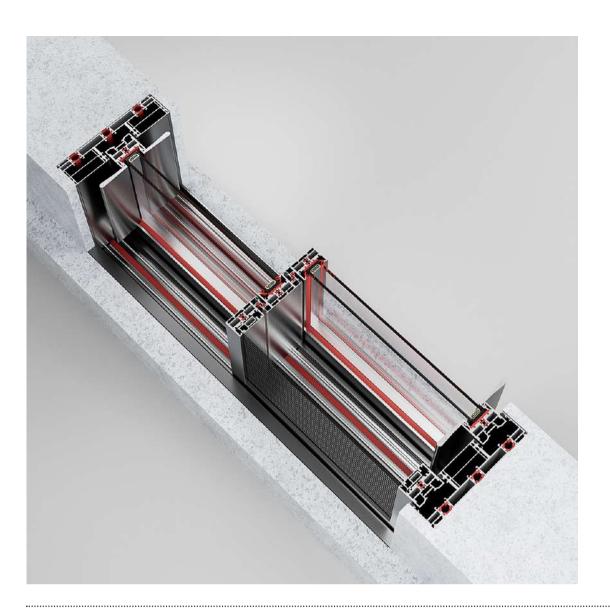

#### SLIDING DOOR

Exquisite Minimalist Sliding Door System, Inspired by Nature and Local Beauty!

- Extra Width
- Extra Height
- Extra Weight
- ① The sliding door system adopts T6 specification of primary aluminum in the profile structure design, the deformation resistance strength is 1.5 times that of conventional aluminum, and the local wall thickness reaches 5.mm to achieve calm response under extreme conditions.
- ② The frame body adopts the design of double broken bridge and multiple broken bridge, which achieves the vertical isothermal effect of the fan and the frame of the two-way double track, and the whole frame adopts 12 corner code glue injection process and invisible drainage design, eliminating the possibility of water leakage of the frame body, plus a special drainage tank combination, effectively improving the waterproof drainage performance of the product
- ③ he glass configuration can be realized from 6mm-15mm, the maximum total thickness of some products can be 39mm, each glass door will be equipped with explosion-proof technology as standard, in the application of super heavy doors can greatly reduce the vibration caused by push and pull and glass bursting, for the safety and comfort of the home to make a good foundation.

THE LOCAL WALL thickness reaches 5.mm