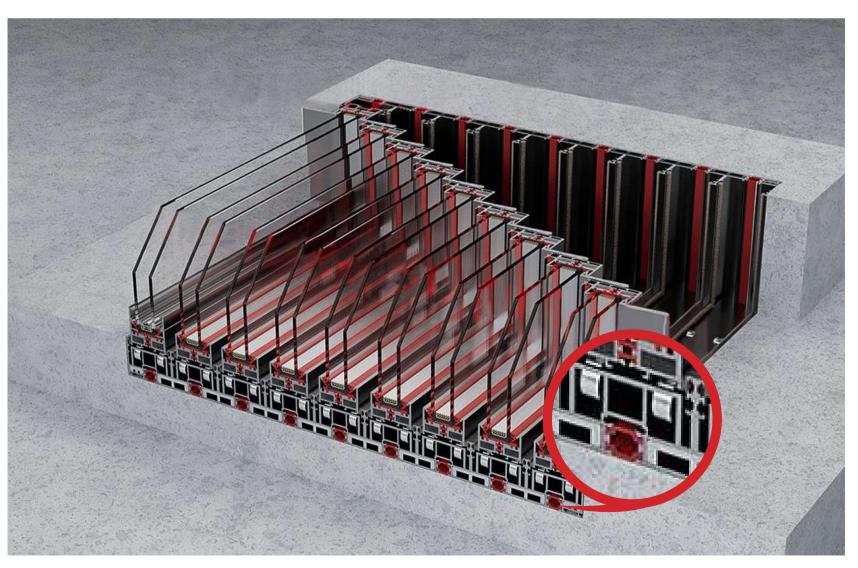

#### SLIDING DOOR

Exquisite Minimalist Sliding Door System, Inspired by Nature and Local Beauty!

- Extra Width
- Extra Height
- Extra Weight
- ① The sliding door system adopts T6 specification of primary aluminum in the profile structure design, the deformation resistance strength is 1.5 times that of conventional aluminum, and the local wall thickness reaches 5.mm to achieve calm response under extreme conditions.
- ② The frame body adopts the design of double broken bridge and multiple broken bridge, which achieves the vertical isothermal effect of the fan and the frame of the two-way double track, and the whole frame adopts 12 corner code glue injection process and invisible drainage design, eliminating the possibility of water leakage of the frame body, plus a special drainage tank combination, effectively improving the waterproof drainage performance of the product
- ③ he glass configuration can be realized from 6mm-15mm, the maximum total thickness of some products can be 39mm, each glass door will be equipped with explosion-proof technology as standard, in the application of super heavy doors can greatly reduce the vibration caused by push and pull and glass bursting, for the safety and comfort of the home to make a good foundation.

THE LOCAL WALL thickness reaches 5.mm