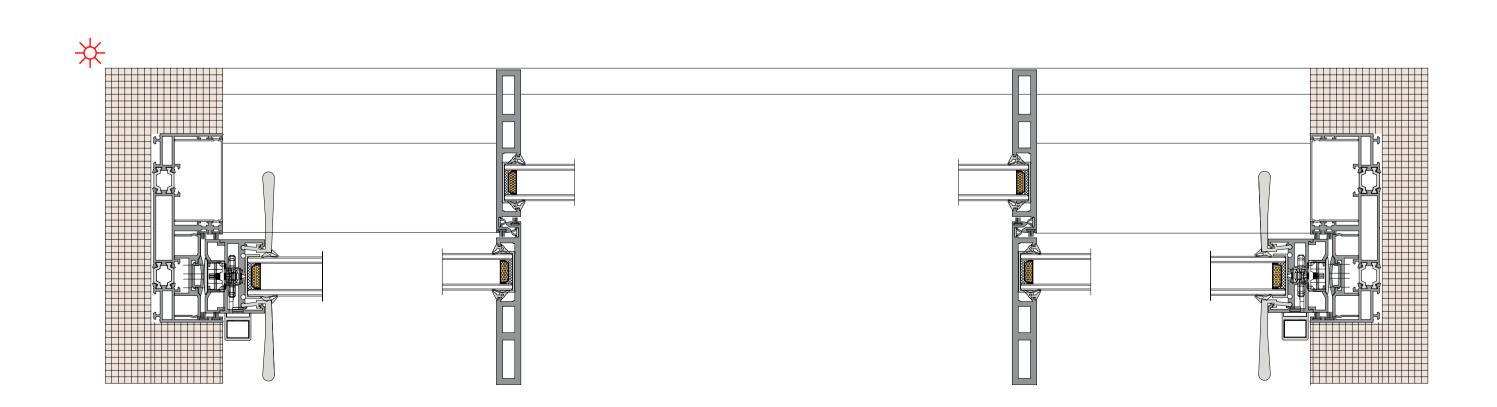

### 36Pro dual track four leaf split(Hidden Box)

36Pro 双轨四扇对开 (隐框)

36Pro dual track 90 degree open fixed on both sides(Hidden Box) 36Pro 双轨 90 度开启两边固定(隐框)

36Pro dual track 90 degree free opening(Hidden Box) 36Pro 双轨 90 度自由开启 (隐框)