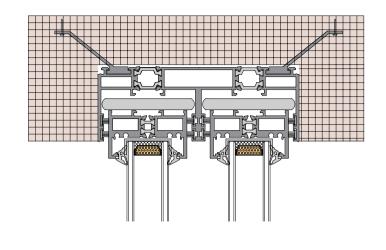

# The solid track liner is designed for oversized, extra-wide and heavy weight

#### 实心轨道内衬专为超大超宽超重

极简门轨道负重 而设计的解决方案,不论多重的玻璃门都轻松应对。

Minimalist door track loading
The solution is designed to handle the glass door with
ease.