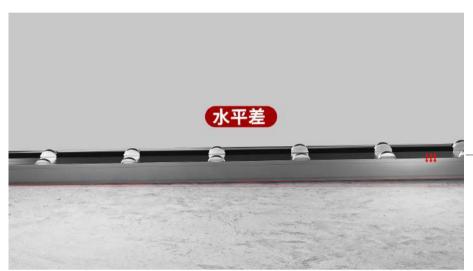

# Solid CNC precision machined anti-tilt wheel 实心 CNC 精密加工防摆轮

采取后装式防止门扇被动升起而脱落/脱轨,无调节空间 晃动间隙几乎为0的绝佳效果 即使历经台风后也表现如初。

#### High impact resistance

The rear-mounted type is adopted to prevent the door leaf from passively rising and falling off/derailing, and there is no room for adjustment Excellent effect with a shaking gap of almost 0 Even after a typhoon, it performed as before.