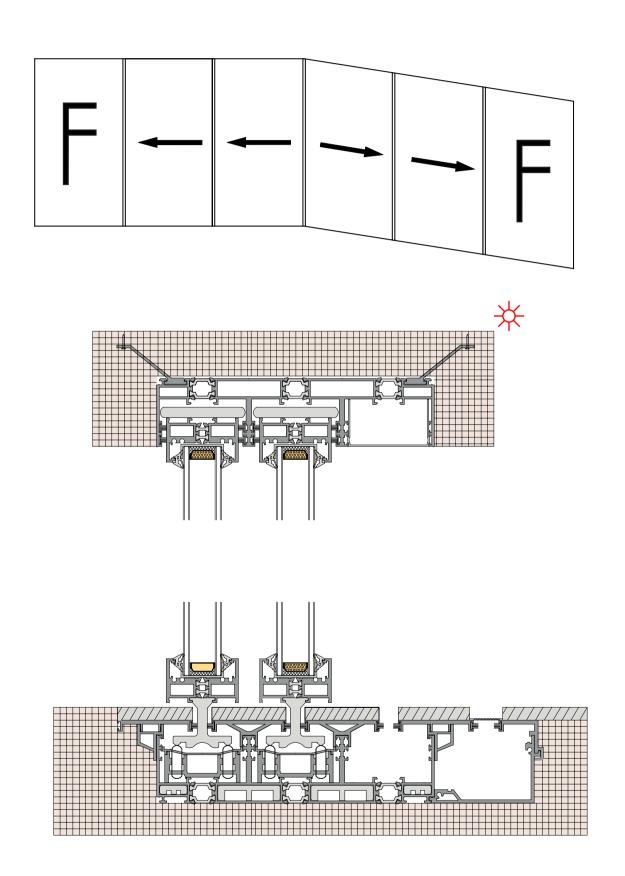

#### 36Pro three track six leaf split fixed on both sides(Hidden Box)

36Pro 三轨六扇对开两边固定 (隐框)

### 36Pro three track four leaf with yarn and two leaf fixed(Hidden Box)

36Pro 三轨四扇带纱两扇固定 (隐框)

36Pro three track 90 degree open fixed on both sides (Hidden Box)

36Pro 三轨 90 度开启两边固定 (隐框)

36Pro 三轨 90 度自由开启 (隐框)