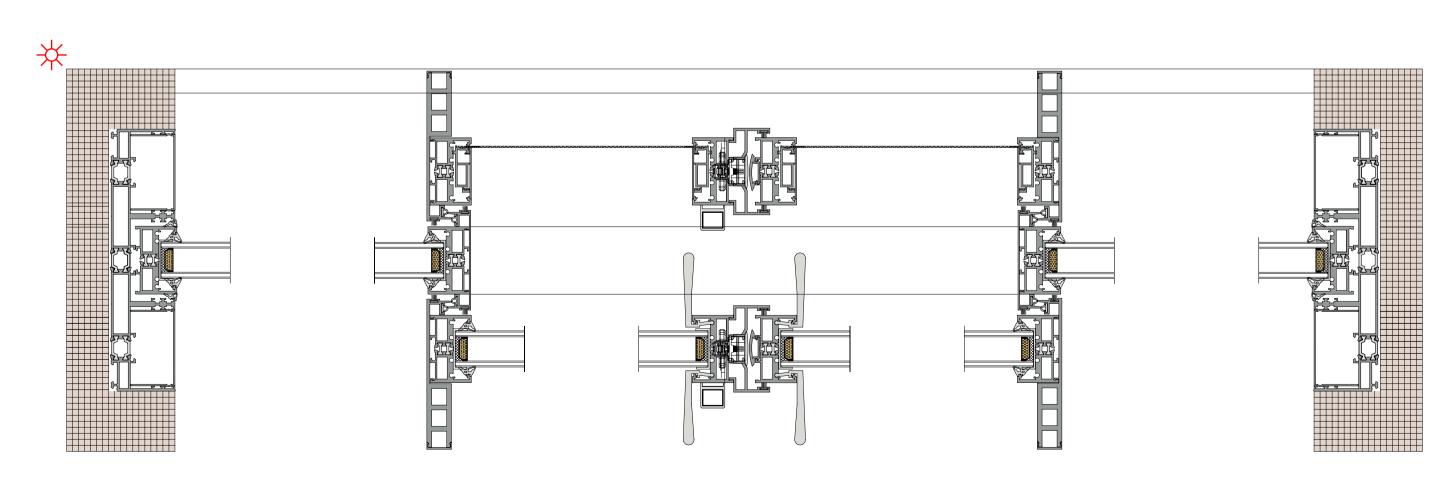

### 36Pro dual track four leaf split(Hidden Box)

36Pro 双轨四扇对开 (隐框)

36Pro dual track 90 degree open fixed on both sides(Hidden Box) 36Pro 双轨 90 度开启两边固定(隐框)

36Pro dual track 90 degree free opening(Hidden Box) 36Pro 双轨 90 度自由开启 (隐框)