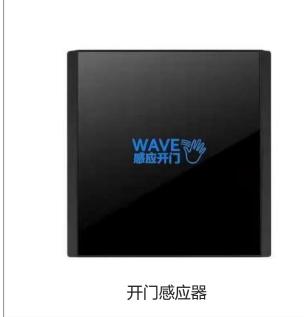

# translation system (electric intelligent system)

平移系统 (电动智能系统)

多功能延伸,智能高效更安全,配置无线接受控制器及开门感应器。

Multi functional extension, intelligent, efficient, and safer, equipped with wireless receiving controller and door opening sensor.